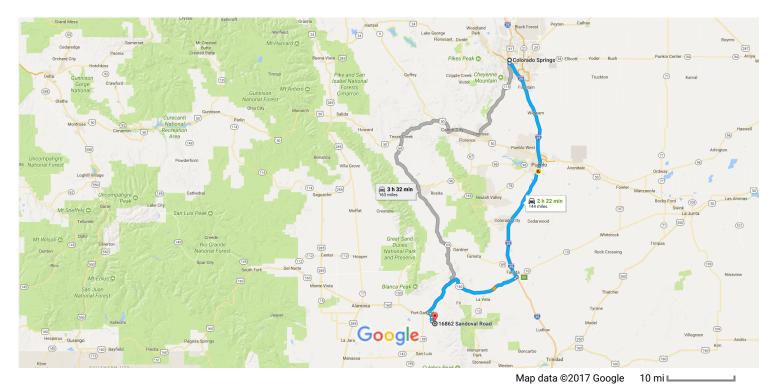

## Google Maps Colorado Springs, CO to 16862 Sandoval Rd, Fort Drive 144 miles, 2 h 22 min Garland, CO 81133