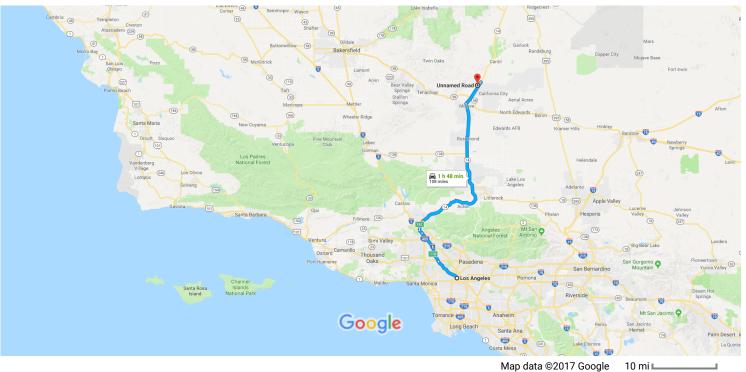

## Google Maps

Los Angeles, CA to Unnamed Road, Mojave, CA 93501 Drive 108 miles, 1 h 48 min

Map data ©2017 Google