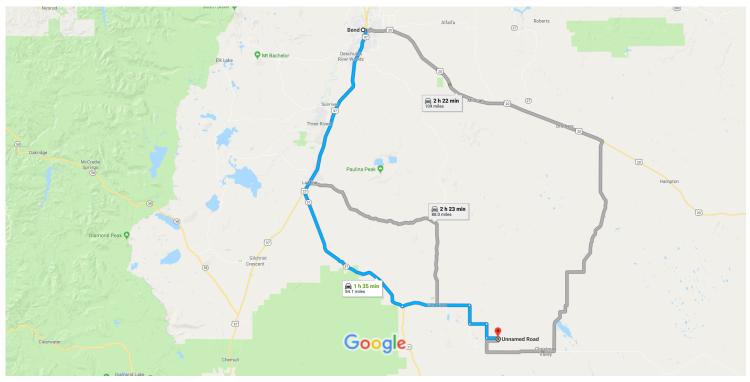

## Take NW Franklin Ave to US-97 S/Bend Pkwy

|            |            |                                                                 | 3 min (0.6 mi)                         |
|------------|------------|-----------------------------------------------------------------|----------------------------------------|
| 1          | 1.         | Head southeast on NW Franklin Ave toward NW Wall St             |                                        |
|            |            |                                                                 | 0.3 mi                                 |
| 4          | 2.         | Turn left onto NW Harriman St                                   |                                        |
|            |            |                                                                 | 0.1 mi                                 |
| <b>L</b> → | 3.         | Turn right onto NW Hawthorne Ave                                |                                        |
|            |            |                                                                 | 0.2 mi                                 |
|            |            |                                                                 |                                        |
|            |            |                                                                 |                                        |
| Conti      | inue       | on US-97 S to Lake County                                       |                                        |
|            |            | <u> </u>                                                        | 1 h 2 min (60.4 mi)                    |
| Conti      | inue<br>4. | Turn right onto US-97 S/Bend Pkwy                               | —————————————————————————————————————— |
|            |            | <u> </u>                                                        | —————————————————————————————————————— |
|            |            | Turn right onto US-97 S/Bend Pkwy                               | —————————————————————————————————————— |
|            |            | Turn right onto US-97 S/Bend Pkwy                               |                                        |
|            | 4.         | Turn right onto US-97 S/Bend Pkwy  i Continue to follow US-97 S |                                        |

31 min (23.1 mi)

| 4        | 6.  | Turn left onto County Rd 5-10                |         |
|----------|-----|----------------------------------------------|---------|
| <b>L</b> | 7.  | Turn right onto County Rd 5-10/Fort Rock Rd  | 12.1 mi |
| 4        | 8.  | Turn left onto Connley Ln/County Rd 5-10C    | 3.3 mi  |
| <b>L</b> | 9.  | Turn right onto Thomas Rd                    | 3.0 mi  |
| 4        | 10. | Turn left  ① Destination will be on the left | 2.5 mi  |
|          |     |                                              | 2.1 mi  |

## **Unnamed Road**

Silver Lake, OR 97638