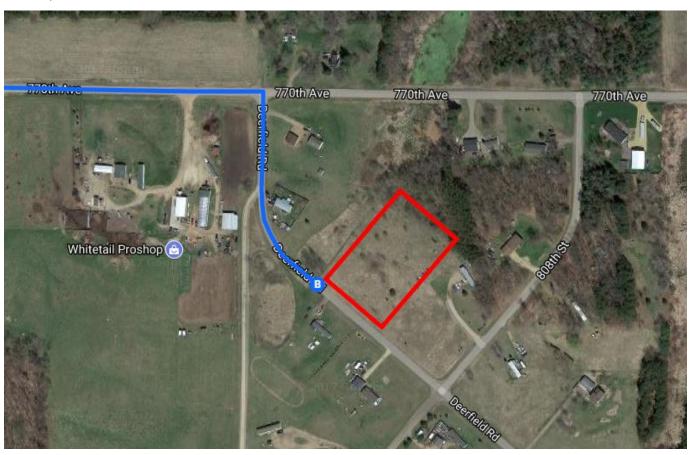

| 4    | 7.   | Keep left to stay on I-94 E  1 Entering Wisconsin               |                 |
|------|------|-----------------------------------------------------------------|-----------------|
| ۴    | 8.   | Take exit 45 for Dunn County Rd B/I-94 E toward Menomonie       | 59.3 mi         |
|      |      |                                                                 | 0.3 mi          |
| Cont | inue | on County Rd B. Drive to Deerfield Rd in Colfax                 |                 |
| 4    | 9.   | Turn left onto County Rd B                                      | 12 min (8.6 mi) |
| r    | 10.  | Turn right onto 770th Ave                                       | 5.7 mi          |
| Ļ    | 11.  | Turn right onto Deerfield Rd  i Destination will be on the left | 2.8 mi          |
|      |      |                                                                 | 0.1 mi          |

## 7670 Deerfield Rd

Colfax, WI 54730