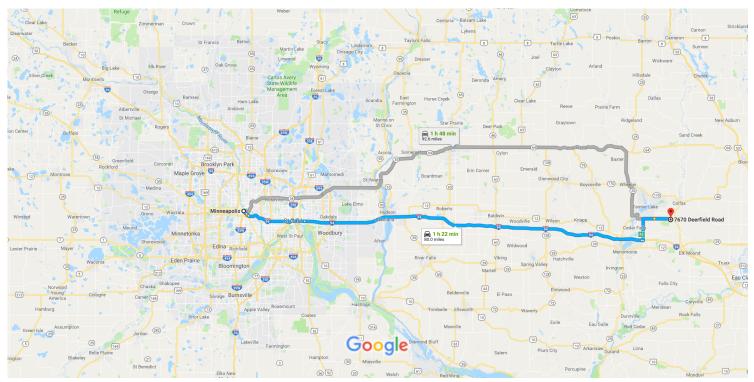

## Minneapolis, MN to 7670 Deerfield Rd, Colfax, WI Drive 80.0 miles, 1 h 22 min 54730

Map data ©2018 Google 5 mi ■

## Get on I-94 E from South 6th St

| 1        | 1.    | Head southeast on S 4th St toward 5th Ave S/Fifth Ave S               | 5 min (1.4 mi)      |
|----------|-------|-----------------------------------------------------------------------|---------------------|
| -        |       | · · · · · · · · · · · · · · · · · · ·                                 | 0.2 m               |
| <b>F</b> | 2.    | Turn right onto Portland Ave S                                        |                     |
|          |       | ⚠ May be closed at certain times or days                              |                     |
|          |       |                                                                       | 0.2 mi              |
| 4        | 3.    | Turn left onto South 6th St                                           |                     |
| -        |       | ⚠ May be closed at certain times or days                              |                     |
|          |       |                                                                       | 0.5 mi              |
| *        | 4.    | Use any lane to take the ramp onto I-94 E                             |                     |
|          |       | ,                                                                     | 0.6 mi              |
|          |       |                                                                       | 0.01111             |
| Follo    | w I-9 | 94 E to County Rd B in Dunn County. Take exit 45 from I-94 E          |                     |
|          |       | <u> </u>                                                              | 1 h 3 min (69.9 mi) |
| <b>*</b> | 5.    | Merge onto I-94 E                                                     | ,                   |
| ••       |       |                                                                       | 7.9 mi              |
| 7        | 6.    | Keep right at the fork to stay on I-94 E, follow signs for US-10 E    | 7.5                 |
| •        | 0.    | Recepting it at the fork to stay of 17.54 E, follow signs for 66.76 E |                     |
|          |       |                                                                       | 2.4 m               |

| 4    | 7.   | Keep left to stay on I-94 E  1 Entering Wisconsin               |                 |
|------|------|-----------------------------------------------------------------|-----------------|
| ۴    | 8.   | Take exit 45 for Dunn County Rd B/I-94 E toward Menomonie       | 59.3 mi         |
|      |      |                                                                 | 0.3 mi          |
| Cont | inue | on County Rd B. Drive to Deerfield Rd in Colfax                 |                 |
| 4    | 9.   | Turn left onto County Rd B                                      | 12 min (8.6 mi) |
| r    | 10.  | Turn right onto 770th Ave                                       | 5.7 mi          |
| Ļ    | 11.  | Turn right onto Deerfield Rd  i Destination will be on the left | 2.8 mi          |
|      |      |                                                                 | 0.1 mi          |