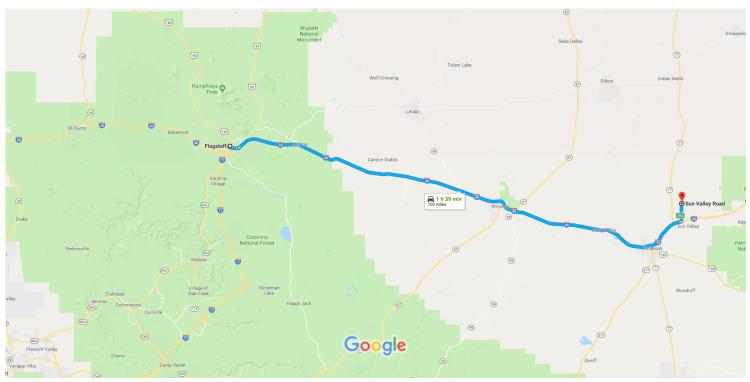

Map data ©2018 Google 5 mi **∟** 

## Flagstaff

Arizona

## Get on I-40 E from W Butler Ave

|       |         |                                                                | 9 min (2.8 mi)                         |
|-------|---------|----------------------------------------------------------------|----------------------------------------|
| 1     | 1.      | Head west on Historic Rte 66 toward N Humphreys St             |                                        |
| 4     | 2.      | Turn left onto W Butler Ave                                    | 0.4 mi                                 |
| •     |         |                                                                | 0.2 mi                                 |
| 1     | 3.      | Continue straight to stay on W Butler Ave                      |                                        |
| Þ     | 1       | Use the right 2 lanes to turn right onto E Butler Ave          | 1.4 mi                                 |
|       | т.<br>— | ose the right 2 falles to turn right onto 2 batter Ave         | 0.4 mi                                 |
| *     | 5.      | Turn left to merge onto I-40 E toward Albuquerque              |                                        |
|       |         |                                                                | 0.3 mi                                 |
| Follo | w I-    | 40 E to Sun Valley Rd in Sun Valley. Take exit 294 from I-40 E |                                        |
| *     | 6.      | Merge onto I-40 E                                              | —————————————————————————————————————— |
| _     |         |                                                                | 95.4 mi                                |
| ~     | 7.      | Take exit 294 for Sun Valley Rd                                |                                        |
|       |         |                                                                | 0.3 mi                                 |

## Sun Valley Rd

Holbrook, AZ 86025