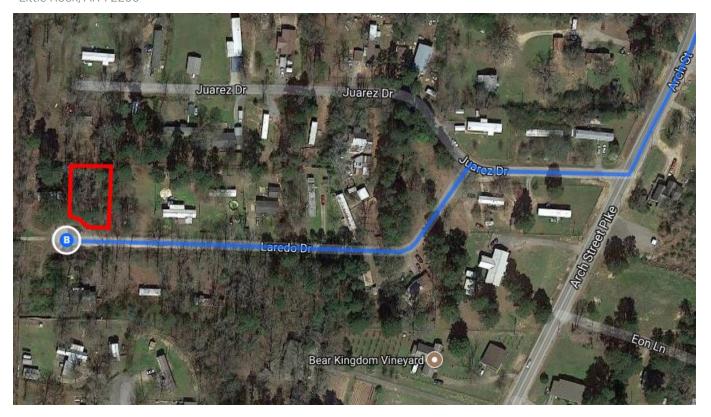

| r     | 9.    | Take exit 3 for AR-338/Dixon Rd                        |                       |
|-------|-------|--------------------------------------------------------|-----------------------|
| Ļ     | 10.   | Turn right onto AR-338 S/W Dixon Rd (signs for AR-367) | 0.2 mi                |
| 4     | 11.   | Turn left onto AR-367 S/Arch St/Arch Street Pike       | 2.9 mi                |
|       |       |                                                        | 1.6 mi                |
|       |       |                                                        |                       |
| Drive | to La | aredo Dr                                               |                       |
| Drive |       | Turn right onto Juarez Dr                              | 1 min (0.2 mi)        |
|       |       | Turn right onto Juarez Dr                              | 1 min (0.2 mi) 328 ft |

## 3001-3299 Laredo Dr

Little Rock, AR 72206