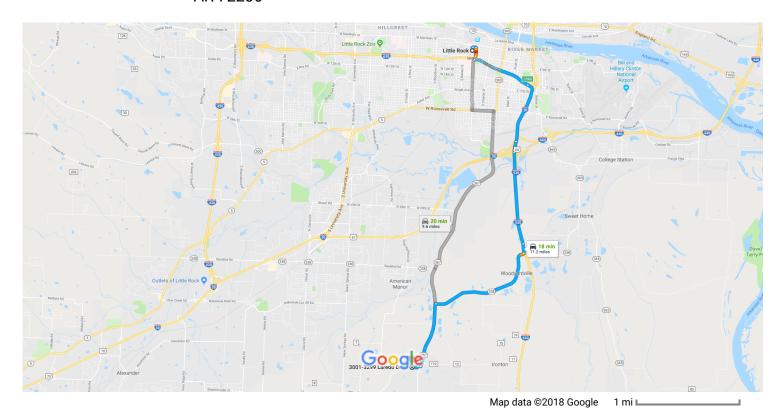

## Little Rock

Arkansas

1. Head north on State Capitol toward Capitol Mall

1 min (449 ft)

## Take I-630 E, I-30 W, I-530 S, AR-338 S/W Dixon Rd and AR-367 S/Arch St/Arch Street Pike to Juarez Dr in Landmark

| •  | 2  | State Capital turns right and becomes W. Ath St                           | ——— 16 min (10.8 mi) |
|----|----|---------------------------------------------------------------------------|----------------------|
| '  | 2. | State Capitol turns right and becomes W 4th St                            | 459 ft               |
| 1  | 3. | Continue onto Woodlane St                                                 | 0.2 mi               |
| 1  | 4. | Continue onto Doctor M.L.K. Jr Dr/M L King                                |                      |
| *  | 5. | Turn left to merge onto I-630 E                                           | 476 ft               |
| r  | 6. | Use any lane to take exit 139A-139B to merge onto I-30 W toward Texarkana | 1.5 mi               |
| 'n | 7. | Keep left at the fork to continue on US-167 S/US-65 S                     | 1.6 mi               |
| 1  | 8. | Continue onto I-530 S/US-167 S/US-65 S                                    | 0.3 mi               |
|    |    |                                                                           | 2.3 mi               |

| r     | 9.    | Take exit 3 for AR-338/Dixon Rd                        |                       |
|-------|-------|--------------------------------------------------------|-----------------------|
| Ļ     | 10.   | Turn right onto AR-338 S/W Dixon Rd (signs for AR-367) | 0.2 mi                |
| 4     | 11.   | Turn left onto AR-367 S/Arch St/Arch Street Pike       | 2.9 mi                |
|       |       |                                                        | 1.6 mi                |
|       |       |                                                        |                       |
| Drive | to La | aredo Dr                                               |                       |
| Drive |       | Turn right onto Juarez Dr                              | 1 min (0.2 mi)        |
|       |       | Turn right onto Juarez Dr                              | 1 min (0.2 mi) 328 ft |