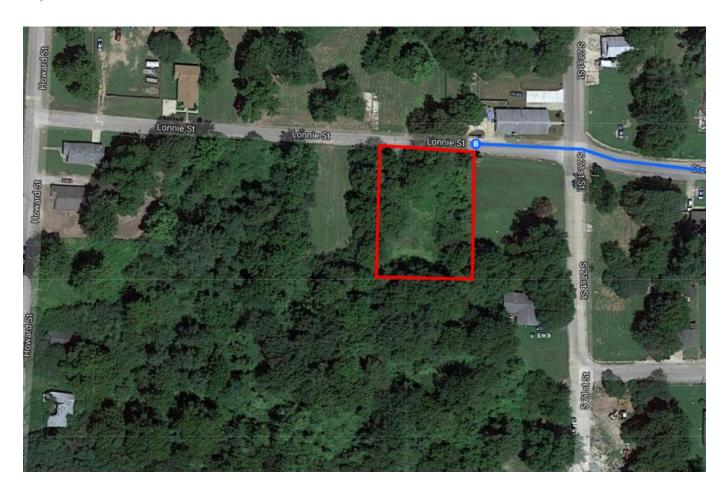

| 2.1 mi       |
| 4 | 9.  | Turn left onto S 16th St                                                                                                                       | ————— 0.2 mi |
| r | 10. | . Turn right onto Stewart St                                                                                                                   | 43 ft        |
| 1 | 11. | . Continue onto Lonnie St  1 Destination will be on the left                                                                                   | 0.3 mi       |
|   |     |                                                                                                                                                | 135 ft       |

## 2113-2125 Lonnie St

Blytheville, AR 72315