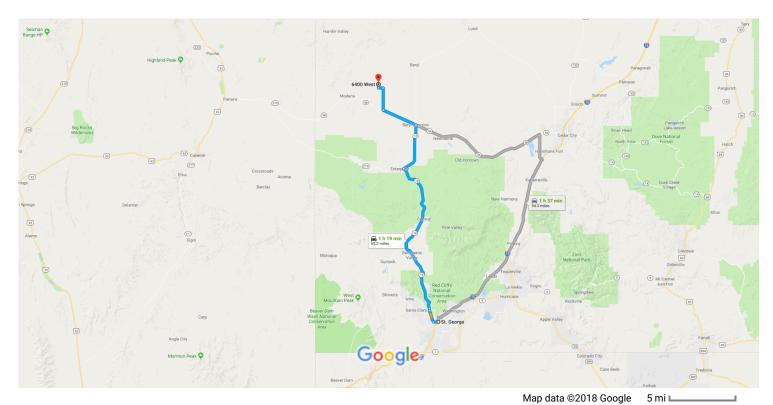

# St George

Utah

## Follow S 700 E to Bluff St

|          |     |                                                 | 3 min (1.0 mi)      |
|----------|-----|-------------------------------------------------|---------------------|
| 1        | 1.  | Head south on S 700 E                           | , ,                 |
| Ļ        | 2.  | Turn right at the 1st cross street onto E 700 S | 92 ft               |
|          |     |                                                 | 1.0 mi              |
| Take     | UT- | 18 N to N 5600 W in Beryl                       |                     |
| <b>L</b> | 3.  | Turn right onto Bluff St                        | 1 h 1 min (57.6 mi) |
| ₽        | 4.  | Keep right                                      | 2.6 mi              |
| -        |     | , •                                             | 0.4 mi              |
| *        | 5.  | Merge onto UT-18 N/Bluff St                     |                     |
|          |     | 1 Continue to follow UT-18 N                    |                     |
|          |     |                                                 | 36.3 mi             |
| <b>L</b> | 6.  | Turn right to stay on UT-18 N                   |                     |
|          |     |                                                 | 10.7 mi             |
| 4        | 7.  | Turn left onto UT-56 W                          |                     |
|          |     |                                                 | 7.7 mi              |

## Continue on N 5600 W. Drive to 6400 W

| r | 8.  | Turn right onto N 5600 W                                                            | 14 min (6.5 mi) |
|---|-----|-------------------------------------------------------------------------------------|-----------------|
| _ | _   |                                                                                     | 4.7 mi          |
| ח | 9.  | Turn left                                                                           | 1.0 mi          |
| Ļ | 10. | <ul> <li>Turn right onto 6400 W</li> <li>Destination will be on the left</li> </ul> |                 |
|   |     |                                                                                     | 0.8 mi          |

# 6400 W

Utah