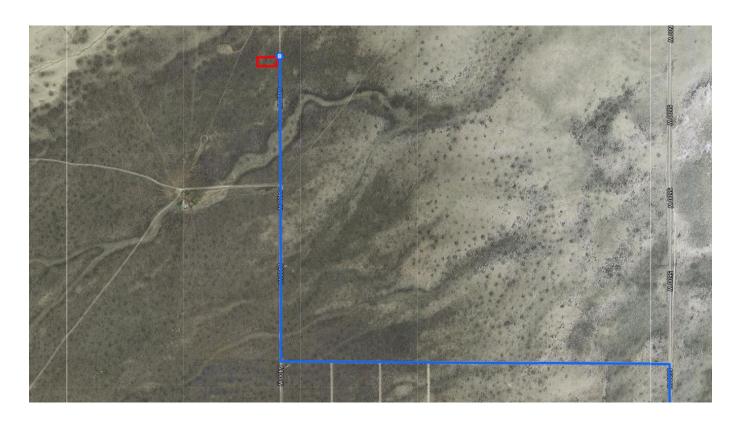

## Continue on N 5600 W. Drive to 6400 W

| r | 8.  | Turn right onto N 5600 W                                                            | 14 min (6.5 mi) |
|---|-----|-------------------------------------------------------------------------------------|-----------------|
| _ | _   |                                                                                     | 4.7 mi          |
| ח | 9.  | Turn left                                                                           | 1.0 mi          |
| Ļ | 10. | <ul> <li>Turn right onto 6400 W</li> <li>Destination will be on the left</li> </ul> |                 |
|   |     |                                                                                     | 0.8 mi          |

# 6400 W

Utah