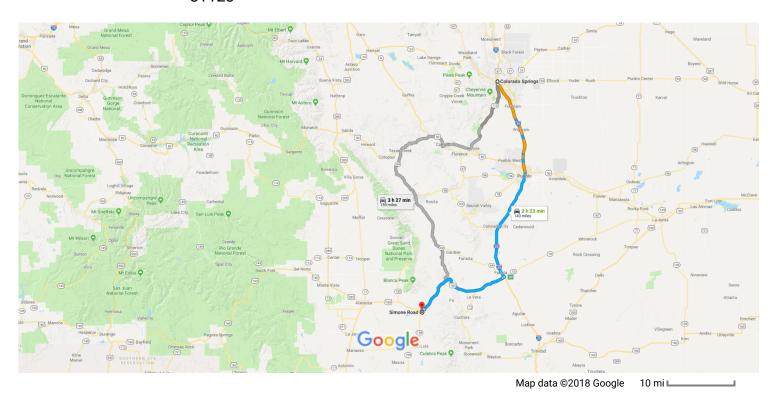

## Continue to I-25 S

| 4    | 6.   | Turn left onto US-160 W                                                        | 54 min (48.8 m      |
|------|------|--------------------------------------------------------------------------------|---------------------|
| ollo | w US | S-160 W to Simone Rd in Costilla County                                        |                     |
| 7    | 5.   | Take exit 50 for U.S. 160 W                                                    | 0.2 m               |
| *    | 4.   | Merge onto I-25 S  ⚠ Parts of this road may be closed at certain times or days | 89.6 m              |
|      |      | 25 S to US-160 W in Huerfano County. Take exit 50 from I-25 S                  | 1 h 15 min (89.7 mi |
|      |      |                                                                                | 0.4 m               |
| ኻ    | 3.   | Slight left                                                                    | 1.3 m               |
| 4    | 2.   | Turn left at the 1st cross street onto S Nevada Ave                            | 59 f                |
| 1    | 1.   | Head northwest on Pikes Peak Ave toward S Nevada Ave                           |                     |

| 4        | 7.  | Turn left onto US-160 W/Main St                                                          | 0.4          |
|----------|-----|------------------------------------------------------------------------------------------|--------------|
| Ļ        | 8.  | Turn right at the 2nd cross street onto US-160 W/W 7th St  1 Continue to follow US-160 W | 0.1 mi       |
| 4        | 9.  | Turn left onto Trinchera Ranch Rd N                                                      | 45.2 mi      |
| Γ>       | 10. | Turn right                                                                               | 0.4 mi       |
| 4        | 11. | Turn left toward Co Ln 1                                                                 | 1.0 mi       |
| 4        | 12. | Turn left at the 1st cross street onto Co Ln 1                                           | ————— 0.3 mi |
| <b>L</b> | 13. | Turn right onto Bilby Rd                                                                 | ———— 0.3 mi  |
| 4        | 14. | Turn left onto Simone Rd                                                                 | 0.2 mi       |
|          |     | Destination will be on the right                                                         | 0.3 mi       |

## Simone Rd

Blanca, CO 81123