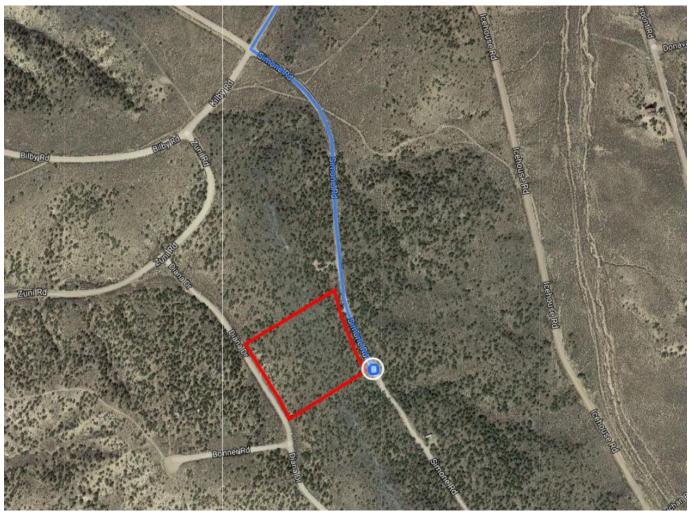

| 4        | 7.  | Turn left onto US-160 W/Main St                                                          | 0.4          |
|----------|-----|------------------------------------------------------------------------------------------|--------------|
| Ļ        | 8.  | Turn right at the 2nd cross street onto US-160 W/W 7th St  1 Continue to follow US-160 W | 0.1 mi       |
| 4        | 9.  | Turn left onto Trinchera Ranch Rd N                                                      | 45.2 mi      |
| Γ>       | 10. | Turn right                                                                               | 0.4 mi       |
| 4        | 11. | Turn left toward Co Ln 1                                                                 | 1.0 mi       |
| 4        | 12. | Turn left at the 1st cross street onto Co Ln 1                                           | ————— 0.3 mi |
| <b>L</b> | 13. | Turn right onto Bilby Rd                                                                 | ———— 0.3 mi  |
| 4        | 14. | Turn left onto Simone Rd                                                                 | 0.2 mi       |
|          |     | Destination will be on the right                                                         | 0.3 mi       |

## Simone Rd

Blanca, CO 81123