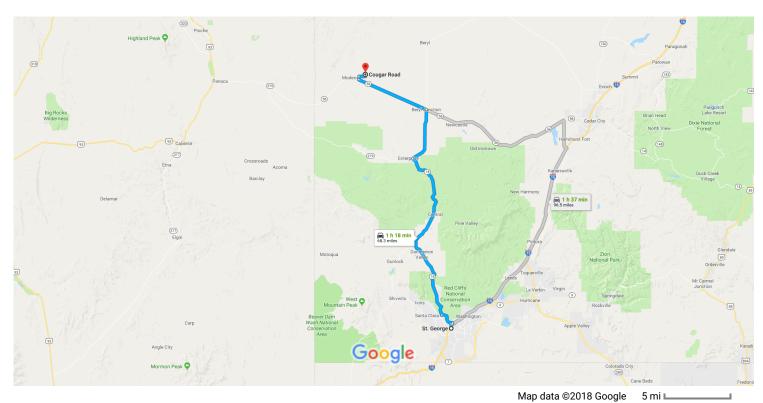

## St. George

Utah

1. Head north on S 700 E toward E 600 S

3 min (0.9 mi)

## F

| Follow UT-18 N and UT-56 W to 10400 W in Modena |    |                                                                             |                                        |  |
|-------------------------------------------------|----|-----------------------------------------------------------------------------|----------------------------------------|--|
| Ļ                                               | 2. | Turn right onto E 100 N/St George Blvd  i Pass by McDonald's (on the right) | —————————————————————————————————————— |  |
| 4                                               | 3. | Turn left onto N 900 E                                                      | 0.2 mi                                 |  |
| 4                                               | 4. | Turn left onto E Red Hills Pkwy                                             | 0.2 mi                                 |  |
| Ļ                                               | 5. | Turn right onto UT-18 N/Bluff St  Continue to follow UT-18 N                | 3.3 mi                                 |  |
| Ļ                                               | 6. | Turn right to stay on UT-18 N                                               | 36.5 mi                                |  |
| 4                                               | 7. | Turn left onto UT-56 W                                                      | 10.7 mi                                |  |

|            |    |                                  | 7 min (2.3 mi) |
|------------|----|----------------------------------|----------------|
| <b>L</b> → | 8. | Turn right onto 10400 W          |                |
|            |    |                                  | 0.6 mi         |
| <b>L</b>   | 9. | Turn right                       |                |
|            |    |                                  | 1.2 mi         |
| 4          | 10 | . Turn left                      |                |
|            |    | Destination will be on the right |                |
|            |    |                                  | 0.4 mi         |

## Cougar Rd Beryl, UT 84714