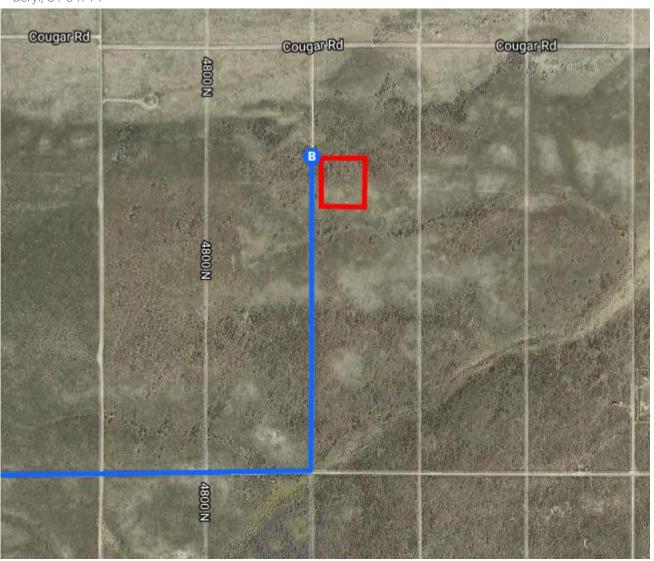

rn left onto UT-56 W                                                      | 10.7 mi                                |  |

|            |    |                                  | 7 min (2.3 mi) |
|------------|----|----------------------------------|----------------|
| <b>L</b> → | 8. | Turn right onto 10400 W          |                |
|            |    |                                  | 0.6 mi         |
| <b>L</b>   | 9. | Turn right                       |                |
|            |    |                                  | 1.2 mi         |
| 4          | 10 | . Turn left                      |                |
|            |    | Destination will be on the right |                |
|            |    |                                  | 0.4 mi         |

## Cougar Rd Beryl, UT 84714