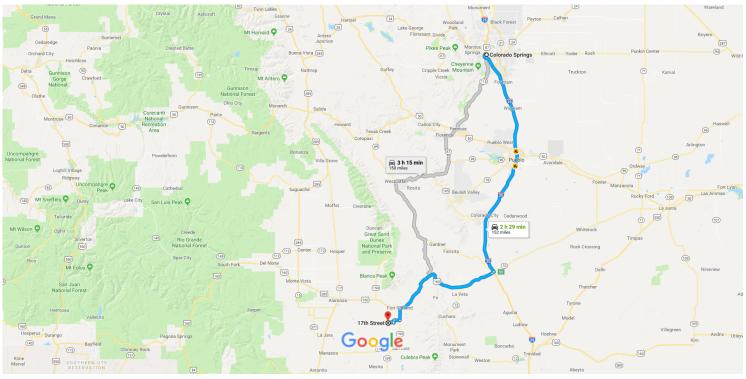

# Google Maps Colorado Springs, CO to 17th St, Blanca, CO 81123

Map data ©2018 Google 10 mi

## Colorado Springs

Colorado

## Get on I-25 S from N Nevada Ave and E Bijou St

| 1 | 1. | Head northwest on Pikes Peak Ave toward S Nevada Ave                                          | r   |
|---|----|-----------------------------------------------------------------------------------------------|-----|
| • | 2. | Turn right at the 1st cross street onto N Nevada Ave                                          | 5   |
| 1 | 3. | Use the left 2 lanes to turn left onto E Bijou St<br>Pass by SUBWAY®Restaurants (on the left) | 0.2 |
| • | 4. | Use the left lane to continue on W Bijou St                                                   | 0.4 |
| I | 5. | Turn left toward I-25 S                                                                       | 0.2 |
| I | 6. | Take the ramp onto I-25 S                                                                     | 2   |
|   |    |                                                                                               | 0.1 |

| <b>X</b> 7 | 7. | Merge onto I-25 S |  |  |  |  |  |  |
|------------|----|-------------------|--|--|--|--|--|--|
|------------|----|-------------------|--|--|--|--|--|--|

1 h 17 min (92.0 mi)

| 7 | 8. | Take exit 50 for U.S. 160 W | I |
|---|----|-----------------------------|---|
|   |    |                             |   |

### Continue on US-160 W. Drive to 17th St in Costilla County

|            |     |                                                                                          | ————— 1 h 9 min (58.8 mi) |
|------------|-----|------------------------------------------------------------------------------------------|---------------------------|
| 4          | 9.  | Turn left onto US-160 W                                                                  | × ,                       |
| 4          | 10. | Turn left onto US-160 W/Main St                                                          | 0.9 mi                    |
| <b>L</b> → | 11. | Turn right at the 2nd cross street onto US-160 W/W 7th St<br>Continue to follow US-160 W | 0.1 mi                    |
| 41         | 12. | Turn left onto CO-159 S                                                                  | 47.0 mi                   |
|            |     |                                                                                          | 4.7 mi                    |
| Γ*         | 13. | Turn right onto Rd CC                                                                    | 2.3 mi                    |
| ٦          | 14. | Turn left                                                                                | 1.0 mi                    |
| Г          | 15. | Turn right toward Aztec Ave                                                              |                           |
| <b>F</b>   | 16. | Turn right onto Aztec Ave                                                                | 0.3 mi                    |
| 4          | 17. | Turn left onto 18th St                                                                   | 0.3 mi                    |
| 4          | 18. | Turn left at the 2nd cross street onto Ute Ave                                           | 1.0 mi                    |
| <b>r</b> ≯ | 19. | Turn right at the 1st cross street onto 17th St<br>Destination will be on the left       | 0.3 mi                    |
|            |     | <ul> <li>▼</li> </ul>                                                                    | 1.1 mi                    |

## 17th St

Blanca, CO 81123

These directions are for planning purposes only. You may find that construction projects, traffic, weather, or other events may cause conditions to differ from the map results, and you should plan your route accordingly. You must obey all signs or notices regarding your route.