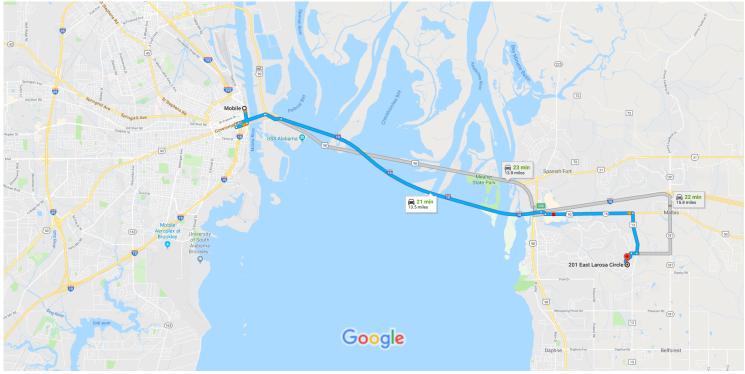

## Get on I-10 E from N Water St, Church St and Government St

|          |    |                                                         | 6 min (2.1 mi) |
|----------|----|---------------------------------------------------------|----------------|
| 1        | 1. | Head west on St Louis St toward N Water St              |                |
| 4        | 2. | Turn left onto N Water St                               | 10 ft          |
| ٢        | 3. | Use the right lane to turn slightly right onto Water St | 0.4 mi         |
|          |    |                                                         | 98 ft          |
| <b>L</b> | 4. | Turn right onto Church St                               | 2011           |
|          |    |                                                         | 0.3 mi         |
| Ļ        | 5. | Turn right onto S Jackson St                            | 440 ft         |
| L,       | 6. | Turn right at the 1st cross street onto Government St   |                |
| 4        | 7. | Keep left to stay on Government St                      | 0.1 mi         |
|          |    |                                                         | 0.7 mi         |
| ٣        | 8. | Slight right                                            |                |
| *        | 9. | Use the right lane to take the ramp onto I-10 E         | 141 ft         |
|          |    |                                                         | 0.4 mi         |

| Follow I-10 E to US-90 E in Daphne. Take exit 35B from I-10 E |        |                                                                                                       |                |  |
|---------------------------------------------------------------|--------|-------------------------------------------------------------------------------------------------------|----------------|--|
| *                                                             | 10.    | Merge onto I-10 E                                                                                     | 7 min (7.5 mi) |  |
| ۲                                                             | 11.    | Take exit 35B for US 90 E                                                                             | 7.4 mi         |  |
| r                                                             |        |                                                                                                       | 0.1 mi         |  |
| Cont                                                          | inue ( | on US-90 E. Take Co Rd 13 to E Larosa Cir                                                             |                |  |
| 4                                                             | 12.    | Use the left 2 lanes to turn left onto US-90 E<br>Pass by O'Charley's Restaurant & Bar (on the right) | 8 min (3.9 mi) |  |
| r*                                                            | 13.    | Turn right onto Co Rd 13                                                                              | 2.3 mi         |  |
| <b>L</b>                                                      | 14.    | Turn right onto Lawson Rd                                                                             | 1.1 mi         |  |
| 4                                                             | 15.    | Turn left onto Ridgewood Dr                                                                           | 0.1 mi         |  |
| <b>F</b>                                                      | 16.    | Turn right onto Larosa Dr                                                                             | 0.3 mi         |  |
| 4                                                             | 17.    | Turn left onto E Larosa Cir                                                                           | 249 ft         |  |
|                                                               |        |                                                                                                       | 92 ft          |  |