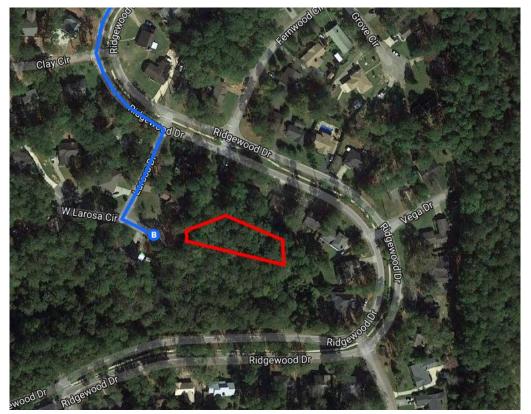

| Follow I-10 E to US-90 E in Daphne. Take exit 35B from I-10 E |        |                                                                                                       |                |  |
|---------------------------------------------------------------|--------|-------------------------------------------------------------------------------------------------------|----------------|--|
| *                                                             | 10.    | Merge onto I-10 E                                                                                     | 7 min (7.5 mi) |  |
| ۲                                                             | 11.    | Take exit 35B for US 90 E                                                                             | 7.4 mi         |  |
| r                                                             |        |                                                                                                       | 0.1 mi         |  |
| Cont                                                          | inue ( | on US-90 E. Take Co Rd 13 to E Larosa Cir                                                             |                |  |
| 4                                                             | 12.    | Use the left 2 lanes to turn left onto US-90 E<br>Pass by O'Charley's Restaurant & Bar (on the right) | 8 min (3.9 mi) |  |
| r*                                                            | 13.    | Turn right onto Co Rd 13                                                                              | 2.3 mi         |  |
| <b>L</b>                                                      | 14.    | Turn right onto Lawson Rd                                                                             | 1.1 mi         |  |
| 4                                                             | 15.    | Turn left onto Ridgewood Dr                                                                           | 0.1 mi         |  |
| <b>F</b>                                                      | 16.    | Turn right onto Larosa Dr                                                                             | 0.3 mi         |  |
| 4                                                             | 17.    | Turn left onto E Larosa Cir                                                                           | 249 ft         |  |
|                                                               |        |                                                                                                       | 92 ft          |  |

## 201 E Larosa Cir

Daphne, AL 36526