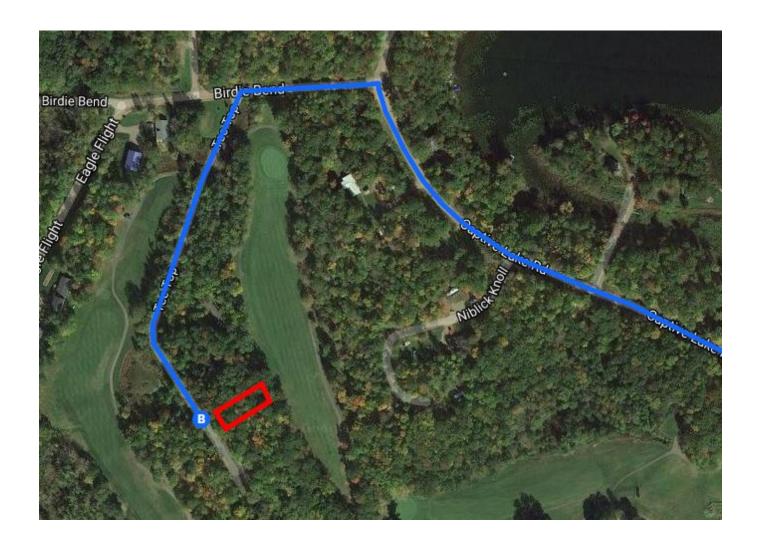

| <b>L</b> | 8.   | Keep right to stay on I-94 W                             |                |
|----------|------|----------------------------------------------------------|----------------|
| r        | 9.   | Use the right 2 lanes to take exit 207B toward Elk River |                |
| *        | 10.  | Merge onto MN-101 N                                      | 1.1 mi         |
| 1        | 11.  | Continue onto US-169 N                                   | 6.2 mi         |
|          |      |                                                          | 70.2 mi        |
| Take     | Capt | tive Lake Rd to Tee Top                                  | A (1 1 )       |
| 4        | 12.  | Turn left onto Swing-A-Way                               | 4 min (1.1 mi) |
| 4        | 13.  | Turn left onto Captive Lake Rd                           | 0.2 mi         |
| 4        | 14.  | Turn left onto Birdie Bend                               | 0.7 mi         |
| 4        | 15.  | ·                                                        | 374 ft         |
|          |      | Destination will be on the left                          | 0.2 mi         |

## 46692 Tee Top

Garrison, MN 56450

These directions are for planning purposes only. You may find that construction projects, traffic, weather, or other events may cause conditions to differ from the map results, and you should plan your route accordingly. You must obey all signs or notices regarding your route.