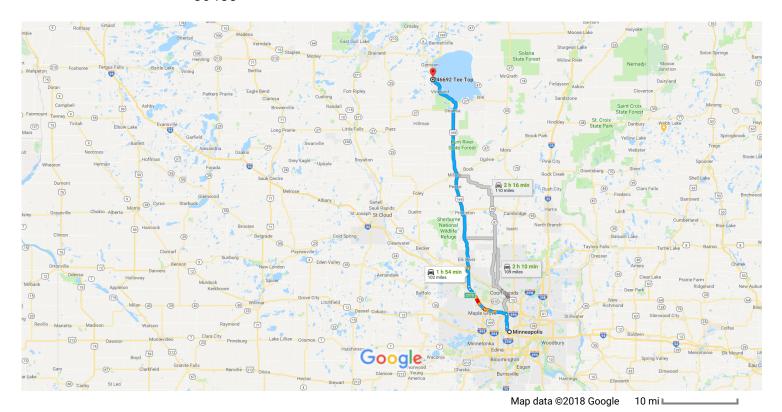

## Minneapolis, MN to 46692 Tee Top, Garrison, MN Drive 102 miles, 1 h 54 min 56450

## Get on I-94 W from S 3rd St

| 'n   | 7.    | Keep left at the fork to stay on I-94 W, follow signs for Interstate 94 W/Interstate 694 W/St Cloud | – 4.3 m  |
|------|-------|-----------------------------------------------------------------------------------------------------|----------|
| *    | 6.    | Merge onto I-94 W                                                                                   | ,90.0111 |
| ollo | w I-9 | 94 W and US-169 N to Swing-A-Way in Kathio Township                                                 | '09 6 m  |
|      |       |                                                                                                     | – 1.7 r  |
| 7    | 5.    | Keep right at the fork, follow signs for I-94 W and merge onto I-94 W                               | — 52     |
| *    | 4.    | Use the right 3 lanes to take the Interstate 94 W/Interstate 394 W ramp                             | 0.01     |
| 4    | 3.    | Turn left at the 1st cross street onto S 3rd St                                                     | – 0.6 r  |
| П    | ۷.    | Turriert onto stil Ave 5/Fittil Ave 5                                                               | - 413    |
| _    | 2.    | Turn left onto 5th Ave S/Fifth Ave S                                                                | – 0.1 r  |
| , I  | 1.    | Head southeast on S 4th St toward 5th Ave S/Fifth Ave S                                             |          |

| <b>L</b> | 8.   | Keep right to stay on I-94 W                             |                |
|----------|------|----------------------------------------------------------|----------------|
| r        | 9.   | Use the right 2 lanes to take exit 207B toward Elk River |                |
| *        | 10.  | Merge onto MN-101 N                                      | 1.1 mi         |
| 1        | 11.  | Continue onto US-169 N                                   | 6.2 mi         |
|          |      |                                                          | 70.2 mi        |
| Take     | Capt | tive Lake Rd to Tee Top                                  | A (1 1 )       |
| 4        | 12.  | Turn left onto Swing-A-Way                               | 4 min (1.1 mi) |
| 4        | 13.  | Turn left onto Captive Lake Rd                           | 0.2 mi         |
| 4        | 14.  | Turn left onto Birdie Bend                               | 0.7 mi         |
| 4        | 15.  | ·                                                        | 374 ft         |
|          |      | Destination will be on the left                          | 0.2 mi         |

## 46692 Tee Top

Garrison, MN 56450

These directions are for planning purposes only. You may find that construction projects, traffic, weather, or other events may cause conditions to differ from the map results, and you should plan your route accordingly. You must obey all signs or notices regarding your route.