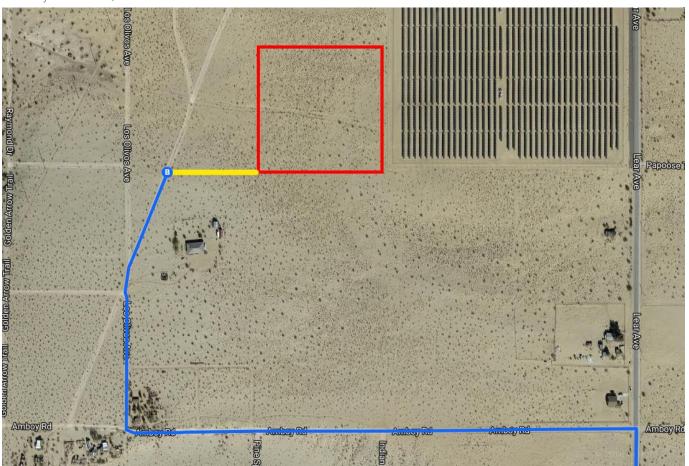

### Follow CA-62 E/29 Palms Hwy to your destination in San Bernardino County

| <b>†</b> | 9.  | Continue onto CA-62 E/29 Palms Hwy              | 47 min (38.9 mi) |
|----------|-----|-------------------------------------------------|------------------|
| •        |     | 1) Pass by IHOP (on the left in 20.5 mi)        |                  |
| 41       | 10. | Turn left onto Lear Ave                         | 36.2 mi          |
| 4        | 11. | Turn left onto Amboy Rd                         | 2.0 mi           |
| Ļ        | 12. | Turn right onto Los Olivos Ave                  | 0.5 mi           |
| 7        | 13. | Slight right  ① Destination will be on the left | 0.2 mi           |

## **Unnamed Road**

Twentynine Palms, CA 92277