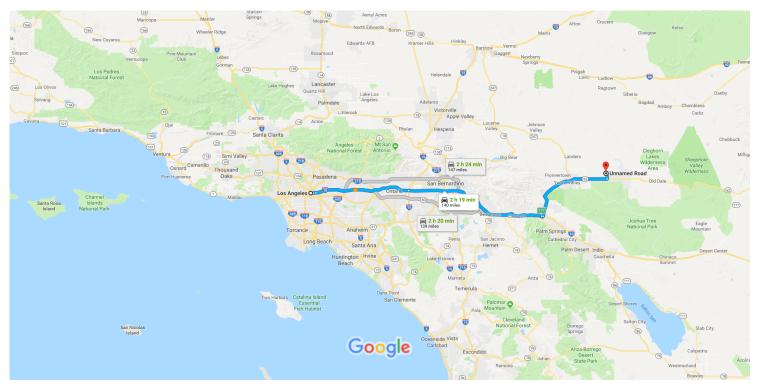

# Los Angeles, CA to Unnamed Road, Twentynine Palms, CA 92277

Drive 140 miles, 2 h 19 min

Map data ©2018 Google, INEGI 10 mi