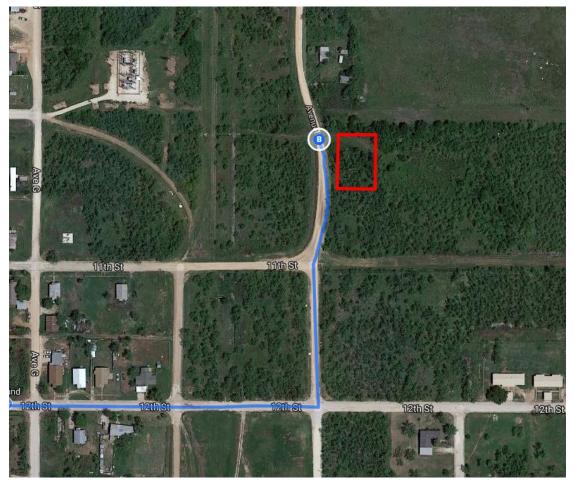

| <ul> <li>7. Keep left to stay on I-30 W</li> </ul> | mi |
|----------------------------------------------------|----|
|                                                    | mi |

8. Merge onto I-20 W

| ۴    | 9.   | Take exit 286A for US-83 BUS                                                                                                  | 135 mi<br>0.2 mi |
|------|------|-------------------------------------------------------------------------------------------------------------------------------|------------------|
| Take | US-2 | 77 N/US-83 N to Avenue E in Anson                                                                                             | 23 min (21.5 mi) |
| 4    | 10.  | Turn left onto US-83 BUS N/Pine St (signs for Anson)                                                                          |                  |
| 1    | 11.  | US-83 BUS N/Pine St turns slightly right and becomes US-277 N/US-83 N<br>Pass by SUBWAY®Restaurants (on the right in 18.3 mi) | 2.4 mi           |
| Þ    | 12.  | Turn right onto 12th St                                                                                                       | 18.6 mi          |
| 4    | 13.  | Turn left onto 11th St                                                                                                        | 0.4 mi           |
| 1    | 14.  | Continue straight onto Avenue E Destination will be on the right                                                              | 371 ft           |
|      |      |                                                                                                                               | 335 ft           |

## 800-1098 Avenue E

Anson, TX 79501