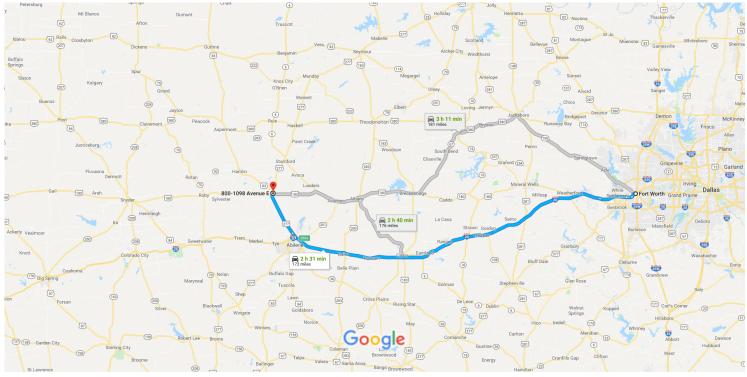

Google Maps

Fort Worth, TX to 800-1098 Avenue E, Anson, TX Drive 172 miles, 2 h 31 min 79501

Map data ©2018 Google 10 mi

## Get on I-30 W from E Belknap St and Forest Park Blvd

| +     | 1    | Head northwest on Commerce St toward E 3rd St                      | 7 min (2.5 mi)     |
|-------|------|--------------------------------------------------------------------|--------------------|
|       | 1.   |                                                                    | 0.2 mi             |
| 4     | 2.   | Use the left 2 lanes to turn left onto E Belknap St                | 0.6 mi             |
| ٢     | 3.   | Use the right 2 lanes to turn slightly right onto Forest Park Blvd |                    |
| L,    | 4.   | Turn right toward I-30 W                                           | ———— 1.5 mi        |
| *     | 5.   | Use the left lane to take the ramp onto I-30 W                     | 256 ft             |
|       |      |                                                                    | 0.2 mi             |
| Follo | w I- | 20 W to US-83 BUS N/Pine St in Abilene. Take exit 286A from I-20 W |                    |
| •     |      |                                                                    | 2 h 6 min (148 mi) |

| <ul> <li>7. Keep left to stay on I-30 W</li> </ul> | mi |
|----------------------------------------------------|----|
|                                                    | mi |

8. Merge onto I-20 W

| ۴    | 9.   | Take exit 286A for US-83 BUS                                                                                                  | 135 mi<br>0.2 mi |
|------|------|-------------------------------------------------------------------------------------------------------------------------------|------------------|
| Take | US-2 | 77 N/US-83 N to Avenue E in Anson                                                                                             | 23 min (21.5 mi) |
| 4    | 10.  | Turn left onto US-83 BUS N/Pine St (signs for Anson)                                                                          |                  |
| 1    | 11.  | US-83 BUS N/Pine St turns slightly right and becomes US-277 N/US-83 N<br>Pass by SUBWAY®Restaurants (on the right in 18.3 mi) | 2.4 mi           |
| Þ    | 12.  | Turn right onto 12th St                                                                                                       | 18.6 mi          |
| 4    | 13.  | Turn left onto 11th St                                                                                                        | 0.4 mi           |
| 1    | 14.  | Continue straight onto Avenue E Destination will be on the right                                                              | 371 ft           |
|      |      |                                                                                                                               | 335 ft           |

## 800-1098 Avenue E

Anson, TX 79501