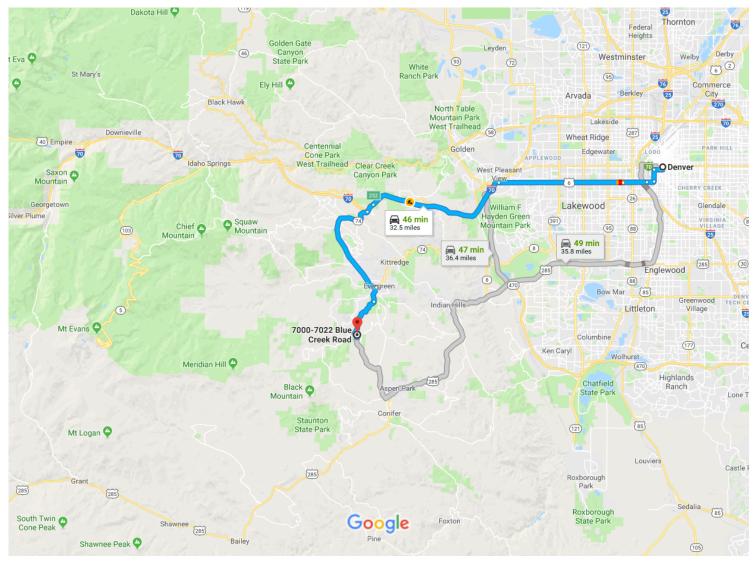

# Denver, CO to 7000-7022 Blue Creek Rd, Evergreen, CO 80439

Drive 32.5 miles, 46 min

### Denver

Colorado

#### Continue to 6th Ave

|          |    |                                            | ——— 6 min (1.4 mi) |
|----------|----|--------------------------------------------|--------------------|
| 1        | 1. | Head south on Bannock St toward W 14th Ave |                    |
|          |    |                                            | 0.2 mi             |
| <b>L</b> | 2. | Turn right onto W 13th Ave                 |                    |
|          |    |                                            | 0.5 mi             |
| 4        | 3. | Turn left onto Kalamath St                 | 0.0                |
|          |    |                                            | 0.7 mi             |

## Drive from US-6 W and I-70 W to Jefferson County. Take exit 252 from I-70 W

| <b>#</b> | 4.               | Use the right 3 lanes to turn slightly right onto 6th Ave (signs for I-25)                                                                                                         |                                        |
|----------|------------------|------------------------------------------------------------------------------------------------------------------------------------------------------------------------------------|----------------------------------------|
| 1        | 5.               | Continue onto 6th Ave                                                                                                                                                              | ————— 0.5 r                            |
| 1        | 6.               | Continue onto US-6 W/6th Ave                                                                                                                                                       | —————————————————————————————————————— |
| *        | 7.               | Take the exit onto I-70 W toward Grand Jct                                                                                                                                         | 7.6 r                                  |
| *        | 8.               | Use the right 2 lanes to take exit 252 for CO-74 toward Evergreen Pkwy                                                                                                             | 9.3 r                                  |
|          |                  |                                                                                                                                                                                    | 0.6 r                                  |
|          |                  |                                                                                                                                                                                    |                                        |
| nti      | inue             | on CO-74 S. Take S Brook Forest Rd to Blue Creek Rd                                                                                                                                | 21 min (11.6 n                         |
|          |                  | on CO-74 S. Take S Brook Forest Rd to Blue Creek Rd  Use the middle 2 lanes to turn slightly right onto CO-74 S/Evergreen Pkwy  Continue to follow CO-74 S                         | ———— 21 min (11.6 n                    |
| 7        | 9.               | Use the middle 2 lanes to turn slightly right onto CO-74 S/Evergreen Pkwy                                                                                                          |                                        |
| **       | 9.               | Use the middle 2 lanes to turn slightly right onto CO-74 S/Evergreen Pkwy  1 Continue to follow CO-74 S  Turn right onto Co Rd 73/County Hwy 73                                    | 7.41                                   |
| >nti     | 9.               | Use the middle 2 lanes to turn slightly right onto CO-74 S/Evergreen Pkwy  1 Continue to follow CO-74 S  Turn right onto Co Rd 73/County Hwy 73  Turn right onto S Brook Forest Rd | 7.4  <br>1.0                           |
| *        | 9.<br>10.<br>11. | Use the middle 2 lanes to turn slightly right onto CO-74 S/Evergreen Pkwy  1 Continue to follow CO-74 S  Turn right onto Co Rd 73/County Hwy 73  Turn right onto S Brook Forest Rd | —————————————————————————————————————— |

## 7000-7022 Blue Creek Rd

Evergreen, CO 80439

These directions are for planning purposes only. You may find that construction projects, traffic, weather, or other events may cause conditions to differ from the map results, and you should plan your route accordingly. You must obey all signs or notices regarding your route.