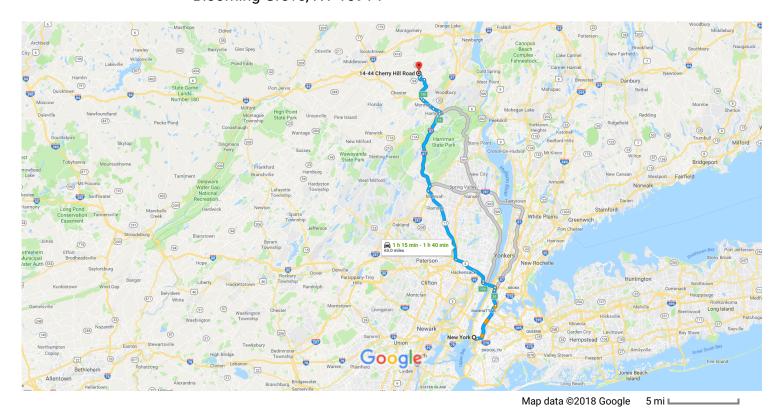

# New York, NY to 14-44 Cherry Hill Rd, Drive 63.0 miles, 1 h 15 min - 1 h 40 min Blooming Grove, NY 10914

Continue on FDR Drive. Take Harlem River Dr, NJ-4 W, NJ-17 N and I-87 N to NY-208 N in Monroe. Take exit 130 from US-6 W  $\,$ 

| *        | 8.  | Merge onto FDR Drive                                                                                                                                                               |                     |
|----------|-----|------------------------------------------------------------------------------------------------------------------------------------------------------------------------------------|---------------------|
| r        | 9.  | Keep right to continue on Harlem River Dr                                                                                                                                          | — 7.7 mi            |
| 4        | 10. | Use the left 2 lanes to take exit 24 for I-95 S/George Washington Bridge/Amsterdam Ave toward St                                                                                   | — 2.9 mi<br>d W 179 |
| Ļ        | 11. | Use the right lane to follow signs for Geo Washington Bridge/I-95 S                                                                                                                | — 0.5 mi            |
| 7        | 12. | Keep right at the fork, follow signs for Henry Hudson Parkway/George Washington Bridge Lowe and merge onto Interstate 95 Lower Level S/U.S. 1 Lower Level S  i Entering New Jersey |                     |
| 1        | 13. | Continue onto I-95/Interstate 95 Lower Level S                                                                                                                                     | — 2.2 mi            |
| ٦        | 14. | Use the left lane to take exit 72A for New Jersy 4 W toward Paramus                                                                                                                | — 499 ft            |
| <b>†</b> | 15. | Continue onto NJ-4 W  Pass by Pearle Vision (on the right in 5.4 mi)                                                                                                               | — 0.4 mi            |
| ۳        | 16. | Use the right 3 lanes to merge onto NJ-17 N toward Mahwah/Garden State Parkway N  Pass by GNC (on the right in 3.4 mi)                                                             | — 6.8 mi            |
| ٦        | 17. | Use the left 3 lanes to merge onto I-287 N/NJ-17 N toward NY Thruway  1 Entering New York                                                                                          | — 14.2 mi           |
| ٦        | 18. | Use the left 2 lanes to merge onto I-87 N/NY-17 N toward Albany  i Continue to follow I-87 N  Partial toll road                                                                    | — 0.9 mi            |
| 7        | 19. | Use the right 2 lanes to keep right at the fork, continue on I-87 and follow signs for US 6/NY-17/Harriman  Toll road                                                              | — 14.3 mi           |
| ۳        | 20. | Use the right 2 lanes to take exit 16 for NY-17 W toward U.S. 6/Harriman  A Toll road                                                                                              | — 0.5 mi            |
| 1        | 21. | Continue onto NY-17 W  A Toll road                                                                                                                                                 | — 0.9 mi            |
| 1        | 22. | Continue onto NY-17 W/US-6 W                                                                                                                                                       | — 1.1 mi            |
| 7        | 23. | Take exit 130 to merge onto NY-208 N                                                                                                                                               | — 2.5 mi            |
|          |     |                                                                                                                                                                                    | — 0.4 mi            |

## Continue on NY-208 N. Drive to Cherry Hill Rd in Blooming Grove

|   |     |                                                                   | 10 min (6.4 mi) |
|---|-----|-------------------------------------------------------------------|-----------------|
| * | 24. | Merge onto NY-208 N                                               |                 |
| 4 | 25. | Turn left onto Round Hill Rd                                      | 4.1 mi          |
| Ļ | 26. | Turn right onto NY-94 E                                           | 1.1 mi          |
| 4 | 27. | Turn left onto Tuthill Rd                                         | 0.4 mi          |
| 4 | 28. | Turn left onto Cherry Hill Rd  1 Destination will be on the right | 0.7 mi          |
|   |     |                                                                   | 0.2 mi          |