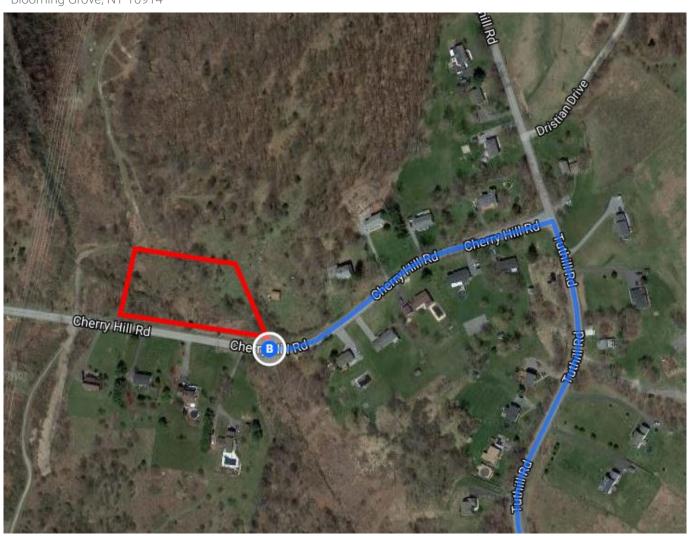

| 10 min (6.4 mi) |
|---|-----|-------------------------------------------------------------------|-----------------|
| * | 24. | Merge onto NY-208 N                                               |                 |
| 4 | 25. | Turn left onto Round Hill Rd                                      | 4.1 mi          |
| Ļ | 26. | Turn right onto NY-94 E                                           | 1.1 mi          |
| 4 | 27. | Turn left onto Tuthill Rd                                         | 0.4 mi          |
| 4 | 28. | Turn left onto Cherry Hill Rd  1 Destination will be on the right | 0.7 mi          |
|   |     |                                                                   | 0.2 mi          |

## 14-44 Cherry Hill Rd

Blooming Grove, NY 10914