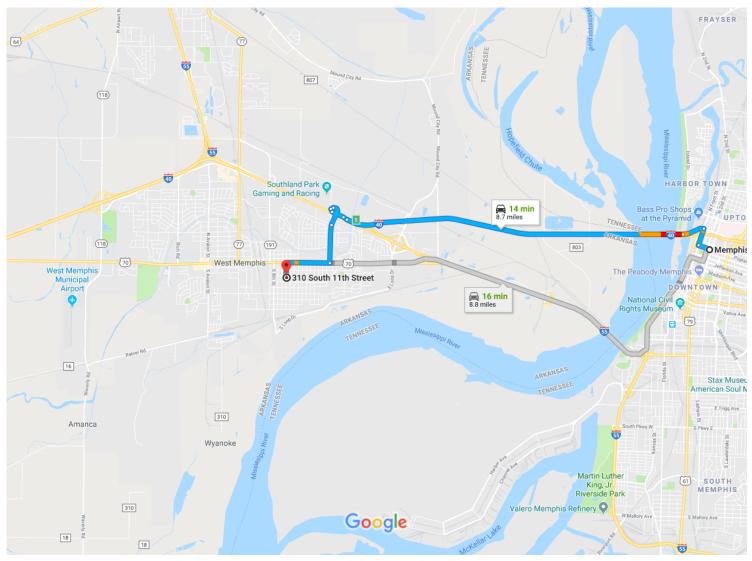

## Get on I-40 W

|          |    |                                         | — 2 min (0.8 mi) |
|----------|----|-----------------------------------------|------------------|
| 1        | 1. | Head west on Poplar Ave toward N 2nd St |                  |
|          |    |                                         | 0.2 mi           |
| <b>L</b> | 2. | Turn right onto N Front St              |                  |
|          |    |                                         | 0.3 mi           |
| *        | 3. | Turn left to merge onto I-40 W          |                  |
|          |    |                                         | 0.4 mi           |

## Follow I-40 W to Interstate 40 Frontage Rd E in West Memphis. Take exit 5 from I-40 W

5 min (5.6 mi)

| *        | 4.  | Merge onto I-40 W  1 Entering Arkansas               |                |
|----------|-----|------------------------------------------------------|----------------|
| 1        | 5.  | Take exit 5 toward Ingram Blvd                       | 5.5 m          |
|          |     |                                                      | 367 f          |
| Take     | Tho | mas Ave, Ingram Blvd and E Broadway Ave to S 11th St |                |
|          |     |                                                      | 6 min (2.2 mi) |
| *        | 6.  | Merge onto Interstate 40 Frontage Rd E               |                |
|          |     |                                                      | 0.2 m          |
| <b>L</b> | 7.  | Turn right onto Ingram Blvd                          |                |
|          |     |                                                      | 269 f          |
| <b>L</b> | 8.  | Turn right toward Ingram Exd/Thomas Ave              |                |
|          |     |                                                      | 223 f          |
| 7        | 9.  | Slight right onto Ingram Exd/Thomas Ave              |                |
|          |     | 1 Continue to follow Thomas Ave                      |                |
|          |     |                                                      | 0.4 m          |
| 1        | 10. | Continue onto Ingram Blvd                            |                |
|          |     |                                                      | 0.6 m          |
| <b>L</b> | 11. |                                                      |                |
|          |     | 1 Pass by Church's Chicken (on the left in 0.4 mi)   |                |
|          |     |                                                      | 0.7 m          |
| 4        | 12. |                                                      |                |
|          |     | 1 Destination will be on the left                    |                |
|          |     |                                                      | 0.2 m          |