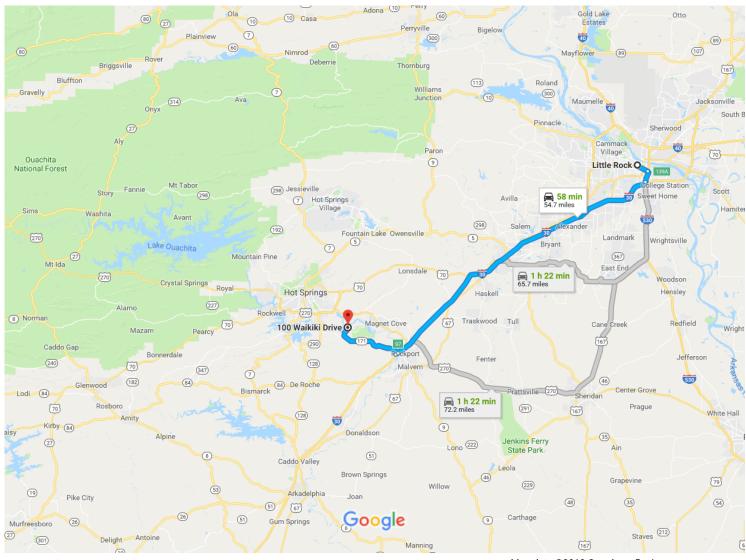

## Little Rock, AR to 100 Waikiki Dr, Hot Springs National Park, AR 71913

Map data ©2018 Google 5 mi L

#### Get on I-630 E from Woodlane St

|   |    |                                                 | 4 min (0.6 mi) |
|---|----|-------------------------------------------------|----------------|
| 1 | 1. | Head north on State Capitol toward Capitol Mall |                |
| t | 2. | State Capitol turns right and becomes W 4th St  | 449 ft         |
| t | 3. | Continue onto Woodlane St                       | 459 ft         |
| t | 4. | Continue onto Doctor M.L.K. Jr Dr/M L King      | 0.2 mi         |
| * | 5. | Turn left to merge onto I-630 E                 | 476 ft         |

#### Follow I-30 W to AR-84 W/Tanner St in Malvern. Take exit 97 from I-30 W

| \$       | 6.   | Merge onto I-630 E                                                                            | 39 min (44.3 mi)  |
|----------|------|-----------------------------------------------------------------------------------------------|-------------------|
| r        | 7.   | Use any lane to take exit 139A-139B to merge onto I-30 W toward Texarkana                     | ———— 1.4 mi       |
| 7        | 8.   | Keep right at the fork to stay on I-30 W, follow signs for Interstate 30 W/Hot Springs/Texark | 1.6 mi            |
|          |      |                                                                                               | 41.1 mi           |
| r        | 9.   | Take exit 97 for AR-84 toward AR-171                                                          | 0.3 mi            |
| Follo    | w AF | R-171 N to Waikiki Dr in Lake Hamilton Township                                               |                   |
| <b>Γ</b> | 10.  | Turn right onto AR-84 W/Tanner St                                                             | – 16 min (9.8 mi) |
| <b>Γ</b> | 11.  | Turn right onto AR-171 N                                                                      | 135 ft            |
| ٦        | 12.  | Turn left toward Pebble Beach Pl                                                              | 8.9 mi            |
| ٦        | 13.  | Turn left onto Pebble Beach Pl                                                                | 85 ft             |
| 4        | 14.  | Turn left onto Cherry Hill Dr                                                                 | 0.3 mi            |
| <b>L</b> | 15.  | Turn right onto Diamondhead Dr                                                                | ——— 0.2 mi        |
| 4        | 16.  | Turn left onto Gatewood Ct                                                                    | 0.2 mi            |
| ٦        | 17.  | Turn left onto Waikiki Dr                                                                     | 364 ft            |
|          |      |                                                                                               | 364 ft            |