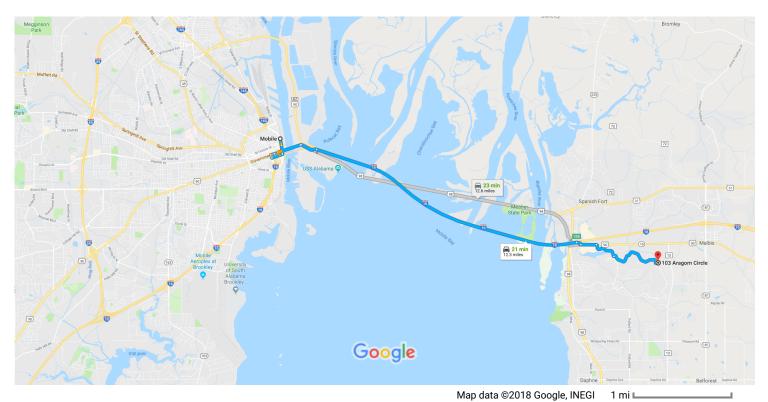

## Mobile

Alabama

## Get on I-10 E from N Water St, Church St and Government St

|    |    | <u> </u>                                                | — 7 min (2.1 mi) |
|----|----|---------------------------------------------------------|------------------|
| 1  | 1. | Head west on St Louis St toward N Water St              |                  |
| 4  | 2. | Turn left onto N Water St                               | ————— 10 ft      |
| 1  | 3. | Continue straight onto S Water St                       | ———— 0.2 mi      |
| _  |    |                                                         | 0.2 mi           |
| ~  | 4. | Use the right lane to turn slightly right onto Water St | 00.6             |
| Γ* | 5. | Turn right onto Church St                               | 98 ft            |
| Ļ  | 6. | Turn right onto S Jackson St                            | 0.3 mi           |
| Ļ  | 7. | Turn right at the 1st cross street onto Government St   | 440 ft           |
| 4  | 8. | Keep left to stay on Government St                      | 0.1 mi           |
| ~  | 9. | Slight right                                            | 0.7 mi           |
|    |    |                                                         | ———— 141 ft      |

## 103 Aragorn Cir

Daphne, AL 36526

These directions are for planning purposes only. You may find that construction projects, traffic, weather, or other events may cause conditions to differ from the map results, and you should plan your route accordingly. You must obey all signs or notices regarding your route.