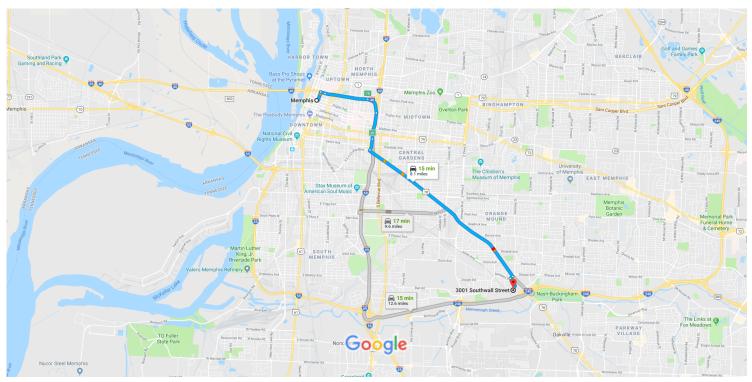

## Memphis

Tennessee

## Get on I-40

|      |    |                                                           | 1 min (0.4 mi)  |
|------|----|-----------------------------------------------------------|-----------------|
| 1    | 1. | Head east on Poplar Ave toward N B.B. King Blvd           |                 |
| 4    | 2. | Turn left onto N B.B. King Blvd                           | 203 ft          |
| *    | 3. | Turn right onto the I-40 E ramp to Nashville              | 0.2 mi          |
|      |    |                                                           | 0.1 mi          |
| Take |    | nar Ave to Semmes St                                      | 14 min (7.3 mi) |
| X    | 4. | Merge onto I-40                                           | 44              |
| ۲    | 5. | Use the right 2 lanes to take exit 1E toward Jackson Miss | 1.1 mi          |
| *    | 6. | Merge onto I-240 S/I-69                                   | 0.5 mi          |
| ۳    | 7. | Take exit 29 for Lamar Ave toward Crump Boulevard         | 0.7 mi          |
|      |    |                                                           |                 |

- **1** 8. Use the left 2 lanes to turn left onto Lamar Ave
  - 1 Pass by Cash America Pawn (on the left in 3.1 mi)

4.8 mi

## **Drive to Wildrose St**

2 min (0.4 mi)

P 9. Turn right onto Semmes St

## 3001 Southwall St

Memphis, TN 38114