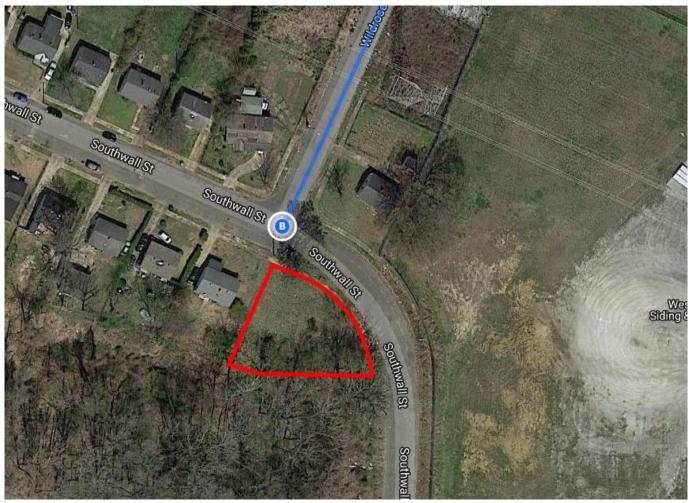

|
| Take |    | nar Ave to Semmes St                                      | 14 min (7.3 mi) |
| X    | 4. | Merge onto I-40                                           | 44              |
| ۲    | 5. | Use the right 2 lanes to take exit 1E toward Jackson Miss | 1.1 mi          |
| *    | 6. | Merge onto I-240 S/I-69                                   | 0.5 mi          |
| ۳    | 7. | Take exit 29 for Lamar Ave toward Crump Boulevard         | 0.7 mi          |
|      |    |                                                           |                 |

- **1** 8. Use the left 2 lanes to turn left onto Lamar Ave
  - 1 Pass by Cash America Pawn (on the left in 3.1 mi)

4.8 mi

## **Drive to Wildrose St**

2 min (0.4 mi)

P 9. Turn right onto Semmes St

## 3001 Southwall St

Memphis, TN 38114