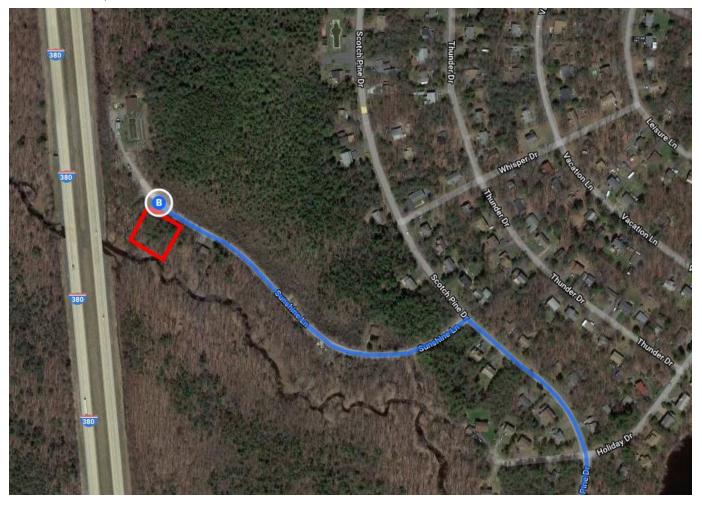

| Ļ | 24. | Turn right onto Hummingbird Dr                                |          |
|---|-----|---------------------------------------------------------------|----------|
| Ļ | 25. | Turn right onto Scotch Pine Dr                                | — 0.3 mi |
| 4 | 26. | Turn left onto Sunshine Ln  i Destination will be on the left | — 0.3 mi |
|   |     |                                                               | 0.3 mi   |

## 8147 Sunshine Ln

Pocono Summit, PA 18346