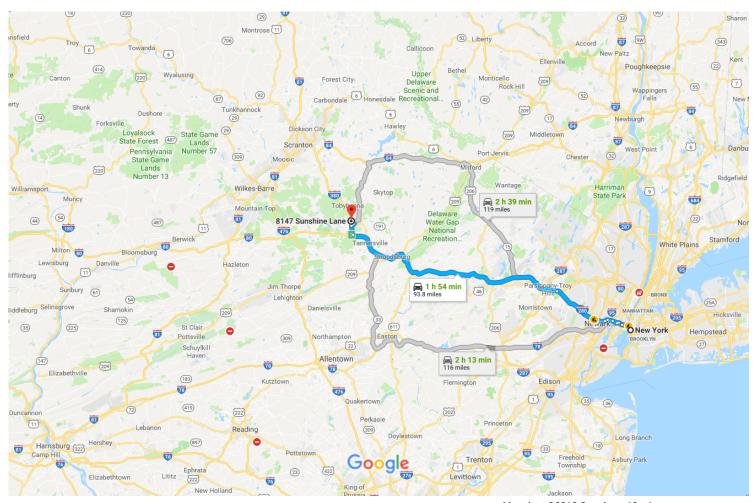

## Take Church St, 6th Ave and I-78 W to NJ-139 W in Jersey City

| •        | _  |                                                                                   | - 15 min (3.4 mi) |
|----------|----|-----------------------------------------------------------------------------------|-------------------|
| ı        | 1. | Head southeast on Steve Flanders Square toward Centre St  A Restricted usage road |                   |
| Ļ        | 2. | Turn right onto Park Row                                                          | 197 ft            |
| Ļ        | 3. | Keep right to continue on Barclay St                                              | 0.1 mi            |
| <b>I</b> | 4. | Turn right onto Church St                                                         | 0.1 mi            |
| ኻ        | 5. | Use the left 2 lanes to turn slightly left onto 6th Ave                           | 0.4 mi            |
| 1        | 6. | Continue straight to stay on 6th Ave                                              | 0.3 mi            |
|          |    |                                                                                   | 0.11111           |

| ,   | 7.   | Turn left onto Watts St                                                                                                        | 0.0   |
|-----|------|--------------------------------------------------------------------------------------------------------------------------------|-------|
| {   |      | Use the right 3 lanes to take the ramp onto I-78 W/Holland Tunnel  i Continue to follow I-78 W  i Entering New Jersey          | — 32  |
|     |      |                                                                                                                                | — 2.  |
| ow  | I-28 | 30 W and I-80 W to PA-940 E in Long Pond. Take exit 3 from I-380 N                                                             | (88.2 |
| Ċ   |      | Use the left 2 lanes to keep left at the fork, continue on NJ-139 W and follow signs for US 1-9/W 1 W/Kennedy Blvd/Jersey City | •     |
|     | 10.  | Keep left to stay on NJ-139 W                                                                                                  | — 0.º |
|     | 11.  | Take the US-1 Truck/US-9 Truck exit toward I-280/Jersey City/Kearny                                                            | — 1.  |
|     | 12.  | Slight right toward Newark-Jersey City Turnpike                                                                                | — 1.  |
|     | 13.  | Continue onto Newark-Jersey City Turnpike                                                                                      | — 2   |
|     | 14.  | Keep left to stay on Newark-Jersey City Turnpike                                                                               | — 1.  |
|     | 15.  | Use the right lane to take the Interstate 280 W ramp                                                                           | — 1.  |
|     | 16.  | Merge onto I-280 W                                                                                                             | — 0.  |
|     | 17.  | Merge onto I-80 W                                                                                                              | – 16. |
|     |      | A Partial toll road                                                                                                            |       |
|     |      | 1 Entering Pennsylvania                                                                                                        | - 63. |
|     | 18.  | Keep right at the fork to continue on I-380 N, follow signs for Scranton                                                       |       |
|     | 19.  | Take exit 3 for PA-940 toward Pocono Pines/Mt Pocono                                                                           | — 2.  |
| tin |      | on PA-940 E. Take Hummingbird Dr and Scotch Pine Dr to Sunshine Ln in Coolbaugh Township                                       | — O.  |
|     | 20.  |                                                                                                                                | n (2. |
|     |      |                                                                                                                                | — O.  |
|     | 21.  | Keep left to stay on PA-940 E                                                                                                  | — 0.  |
| 2   | 22.  | Turn left onto Harvest Ln                                                                                                      | — O.  |
|     |      | Turn left onto Summit Ave                                                                                                      |       |

| Ļ | 24. | Turn right onto Hummingbird Dr                                |          |
|---|-----|---------------------------------------------------------------|----------|
| Ļ | 25. | Turn right onto Scotch Pine Dr                                | — 0.3 mi |
| 4 | 26. | Turn left onto Sunshine Ln  i Destination will be on the left | — 0.3 mi |
|   |     |                                                               | 0.3 mi   |