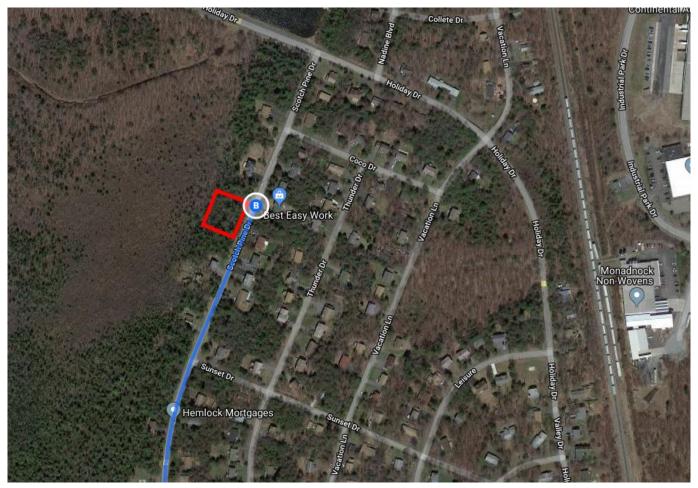

| 1        | 14.     | Keep left to stay on Newark-Jersey City Turnpike                         |                |
|----------|---------|--------------------------------------------------------------------------|----------------|
| Å        | 15.     | Use the right lane to take the Interstate 280 W ramp                     | 1.3 mi         |
| n        | 10.     |                                                                          | 0.8 mi         |
| *        | 16.     | Merge onto I-280 W                                                       |                |
| ¥        | 17.     | Merge onto I-80 W                                                        | 16.3 mi        |
|          |         | A Partial toll road                                                      |                |
|          |         | 1 Entering Pennsylvania                                                  |                |
| J        | 10      |                                                                          | 63.6 mi        |
| Y        | 18.     | Keep right at the fork to continue on I-380 N, follow signs for Scranton |                |
| 1        | 10      | Take exit 3 for PA-940 toward Pocono Pines/Mt Pocono                     | 2.3 mi         |
| r        | 19.     | Take exit 5 for PA-940 toward Pocono Plines/ Mt Pocono                   | 0.2 mi         |
|          |         |                                                                          | 0.2111         |
| Con      | tinue o | on PA-940 E. Drive to Scotch Pine Dr in Coolbaugh Township               |                |
|          |         |                                                                          | 6 min (2.3 mi) |
| <b>L</b> | 20.     | Turn right onto PA-940 E                                                 |                |
| -        | 01      |                                                                          | 0.4 mi         |
| 1        | 21.     | Keep left to stay on PA-940 E                                            |                |
| -        | 22      | Turn left onto Harvest Ln                                                | 0.4 mi         |
| 1        | ۲۲.     |                                                                          | 0.0 mi         |
| 4        | 23      | Turn left onto Summit Ave                                                | 0.3 mi         |
|          | 23.     |                                                                          | 0.1 mi         |
| L,       | 24.     | Turn right onto Hummingbird Dr                                           | 0.1111         |
| •        |         |                                                                          | 0.3 mi         |
| L,       | 25.     | Turn right onto Scotch Pine Dr                                           | 0.0111         |
| -        |         | 1 Destination will be on the left                                        |                |
|          |         |                                                                          | 0.8 mi         |

## 1410 Hemlock Dr

Pocono Summit, PA 18346