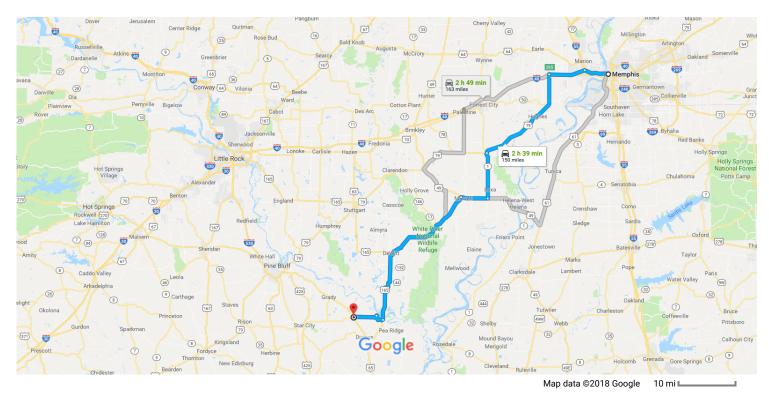

## Memphis

Tennessee

## Get on I-40 W

|       |      |                                                                       | 2 min (0.8 mi)        |
|-------|------|-----------------------------------------------------------------------|-----------------------|
| 1     | 1.   | Head west on Poplar Ave toward N 2nd St                               | , ,                   |
| _     | _    |                                                                       | 0.2 mi                |
| Ļ     | 2.   | Use the left lane to turn right onto N Front St                       |                       |
| *     | 3.   | Turn left to merge onto I-40 W                                        | 0.3 mi                |
| n     | ٥.   | rument to merge onto 1-40 W                                           | 0.4 mi                |
|       |      |                                                                       | 0.41111               |
| Follo | w I- | 40 W and US-79 S to AR-1 S in Marianna                                |                       |
| _     |      |                                                                       | 58 min (57.4 mi)      |
| *     | 4.   | Merge onto I-40 W                                                     |                       |
|       |      | 1 Entering Arkansas                                                   | 70                    |
| 'n    | 5.   | Keep left at the fork to stay on I-40 W, follow signs for Little Rock | 7.8 mi                |
|       |      |                                                                       | 12.0 mi               |
| 1     | 6.   | Take exit 265 for AR-218/US-79 toward Hughes                          |                       |
|       |      |                                                                       | 0.2 mi                |
| 4     | 7.   | Turn left onto AR-218 W/US-79 S (signs for US-70/Shearerville/Hughes) |                       |
|       |      | 1 Continue to follow US-79 S                                          |                       |
|       |      |                                                                       | 37.4 mi               |
| •     | 8.   | Continue straight onto AR-1 S                                         |                       |
| T     | 0.   | Continue Straight Onto Ait 1 3                                        | 16 min (15.4 mi)      |
|       |      |                                                                       | 10 111111 (13.4 1111) |

## Continue on AR-1 S. Drive to Louisiana St in Gould

|   |     |                               | 1 h 14 min (67.6 mi) |
|---|-----|-------------------------------|----------------------|
| 4 | 10. | Turn left onto AR-1 S         |                      |
| Ļ | 11. | Turn right onto AR-212 W      | 56.1 mi              |
| 4 | 12. | Turn left to stay on AR-212 W | 3.4 mi               |
| 4 | 13. | Turn left onto Louisiana St   | 8.0 mi               |
|   |     |                               | 354 ft               |