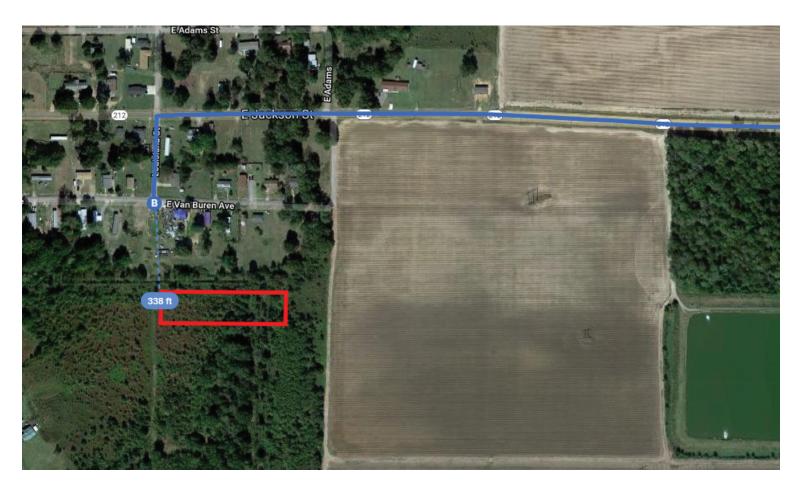

|                       |
| T     | 0.   | Continue Straight Onto Ait 1 3                                        | 16 min (15.4 mi)      |
|       |      |                                                                       | 10 111111 (13.4 1111) |

## Continue on AR-1 S. Drive to Louisiana St in Gould

|   |     |                               | 1 h 14 min (67.6 mi) |
|---|-----|-------------------------------|----------------------|
| 4 | 10. | Turn left onto AR-1 S         |                      |
| Ļ | 11. | Turn right onto AR-212 W      | 56.1 mi              |
| 4 | 12. | Turn left to stay on AR-212 W | 3.4 mi               |
| 4 | 13. | Turn left onto Louisiana St   | 8.0 mi               |
|   |     |                               | 354 ft               |



Property Located 338 feet from E Van Buren Ave.