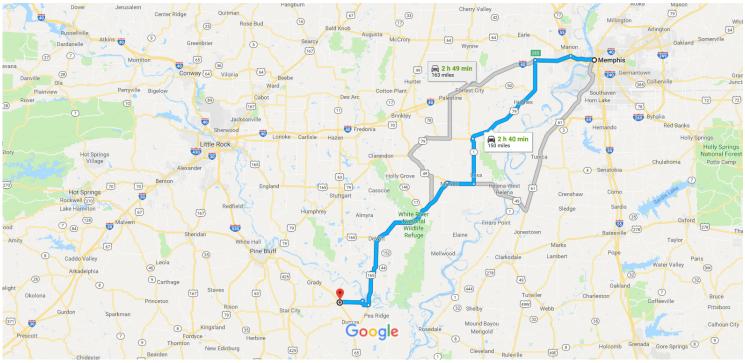

## Google Maps

Map data ©2018 Google 10 mi

## Memphis

Tennessee

## Get on I-40 W

| 1     | 1.    | Head west on Poplar Ave toward N 2nd St                                                          | 2 min (0.8 mi)   |
|-------|-------|--------------------------------------------------------------------------------------------------|------------------|
| r     | 2.    | Use the left lane to turn right onto N Front St                                                  | 0.2 mi           |
| *     | 3.    | Turn left to merge onto I-40 W                                                                   | 0.3 mi           |
|       |       |                                                                                                  | 0.4 mi           |
| Follo | ow I- | 40 W and US-79 S to AR-1 S in Marianna                                                           |                  |
| *     | 4.    | Merge onto I-40 W<br>Thereing Arkansas                                                           | 58 min (57.4 mi) |
| Ŷ     | 5.    | Keep left at the fork to stay on I-40 W, follow signs for Little Rock                            | 7.8 mi           |
| r     | 6.    | Take exit 265 for AR-218/US-79 toward Hughes                                                     | 12.0 mi          |
| 4     | 7.    | Turn left onto AR-218 W/US-79 S (signs for US-70/Shearerville/Hughes) Continue to follow US-79 S | 0.2 mi           |
|       |       |                                                                                                  | 37.4 mi          |
| 1     | 8.    | Continue straight onto AR-1 S                                                                    |                  |

10 min (9.0 mi)

## Continue on AR-1 S. Drive to E Van Buren Ave in Gould

|            |     |                                                                  | 1 h 14 min (67.6 mi) |
|------------|-----|------------------------------------------------------------------|----------------------|
| 1          | 10. | Turn left onto AR-1 S                                            |                      |
| <b>r</b> ≯ | 11. | Turn right onto AR-212 W                                         | 56.1 mi              |
| ٦          | 12. | Turn left to stay on AR-212 W                                    | 3.4 mi<br>7.9 mi     |
| 4          | 13. | Turn left toward E Van Buren Ave                                 | 387 ft               |
| 1          | 14. | Continue onto E Van Buren Ave<br>Destination will be on the left | 307 II               |
|            |     |                                                                  | 344 ft               |