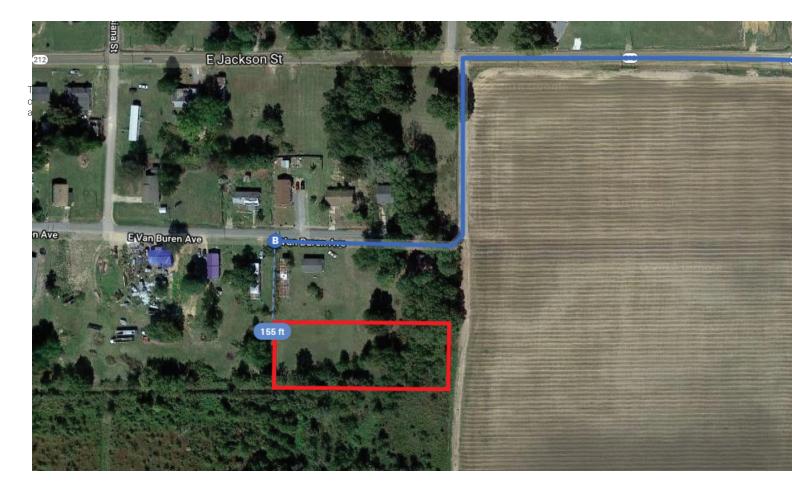

h 14 min (67.6 mi) |
|------------|-----|------------------------------------------------------------------|----------------------|
| 1          | 10. | Turn left onto AR-1 S                                            |                      |
| <b>r</b> ≯ | 11. | Turn right onto AR-212 W                                         | 56.1 mi              |
| ٦          | 12. | Turn left to stay on AR-212 W                                    | 3.4 mi<br>7.9 mi     |
| 4          | 13. | Turn left toward E Van Buren Ave                                 | 387 ft               |
| 1          | 14. | Continue onto E Van Buren Ave<br>Destination will be on the left | 307 II               |
|            |     |                                                                  | 344 ft               |



Property located 155 feet from E Van Buren Ave