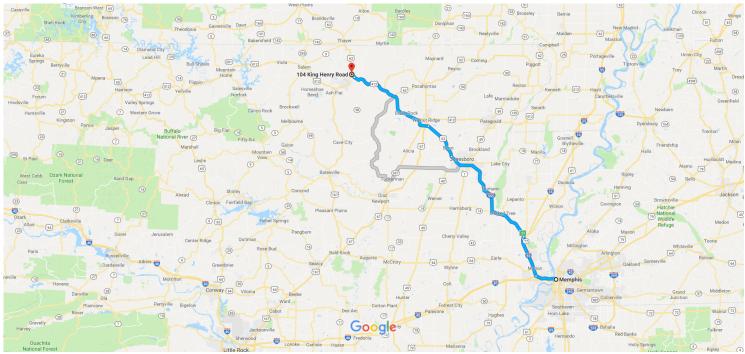

## Google Maps

Map data ©2018 Google 10 mi 🖿

.

## Memphis Tennessee

## Get on I-40 W

|           |                                                                                                                                                                                                                                    | 2 min (0.8 r            |
|-----------|------------------------------------------------------------------------------------------------------------------------------------------------------------------------------------------------------------------------------------|-------------------------|
| 1.        | Head west on Poplar Ave toward N 2nd St                                                                                                                                                                                            |                         |
|           |                                                                                                                                                                                                                                    | 0.2                     |
| 2.        | Use the left lane to turn right onto N Front St                                                                                                                                                                                    |                         |
|           |                                                                                                                                                                                                                                    | 0.3                     |
| 3.        | Turn left to merge onto I-40 W                                                                                                                                                                                                     |                         |
|           |                                                                                                                                                                                                                                    | 0.4                     |
|           |                                                                                                                                                                                                                                    | 0.4                     |
| 1-5       | 55/US-63 N to Joe N Martin Expy/US Hwy 63 N in Jonesboro                                                                                                                                                                           |                         |
| 10        | 35/05 05 W to be W Martin Expy/ 05 H wy 05 W in Sofiesboro                                                                                                                                                                         | 1 h 5 min (73.3         |
| 4.        | Merge onto I-40 W                                                                                                                                                                                                                  | 111011111(73.3          |
| 4.        | Entering Arkansas                                                                                                                                                                                                                  |                         |
|           |                                                                                                                                                                                                                                    |                         |
| _         |                                                                                                                                                                                                                                    | 7.8                     |
| 5.        | Keep right at the fork to continue on I-55 N, follow signs for Blytheville/Jonesboro                                                                                                                                               |                         |
|           |                                                                                                                                                                                                                                    | 15.6                    |
| 6.        | Take exit 23 toward US-63/Marked Tree/Jonesboro                                                                                                                                                                                    |                         |
|           |                                                                                                                                                                                                                                    | 1.2                     |
| 7.        | Merge onto I-555/US-63 N                                                                                                                                                                                                           |                         |
|           |                                                                                                                                                                                                                                    |                         |
|           |                                                                                                                                                                                                                                    | 48.6                    |
|           |                                                                                                                                                                                                                                    | 48.6                    |
| wl        | JS Hwy 63 N to Rainbow Dr in Hardy                                                                                                                                                                                                 | 48.6                    |
| w l       | JS Hwy 63 N to Rainbow Dr in Hardy                                                                                                                                                                                                 |                         |
| w l<br>8. |                                                                                                                                                                                                                                    |                         |
|           | Continue onto US-63 N/Joe N Martin Expy/US Hwy 63 N                                                                                                                                                                                |                         |
|           | Continue onto US-63 N/Joe N Martin Expy/US Hwy 63 N  Continue to follow US Hwy 63 N                                                                                                                                                |                         |
|           | Continue onto US-63 N/Joe N Martin Expy/US Hwy 63 N                                                                                                                                                                                | 1 h 4 min (58.4         |
| 8.        | Continue onto US-63 N/Joe N Martin Expy/US Hwy 63 N<br>Continue to follow US Hwy 63 N<br>Pass by Subway Restaurants (on the left in 2.0 mi)                                                                                        | 1 h 4 min (58.4         |
|           | Continue onto US-63 N/Joe N Martin Expy/US Hwy 63 N  Continue to follow US Hwy 63 N  Pass by Subway Restaurants (on the left in 2.0 mi)  Keep left to stay on US Hwy 63 N                                                          | 1 h 4 min (58.4         |
| 8.        | Continue onto US-63 N/Joe N Martin Expy/US Hwy 63 N<br>Continue to follow US Hwy 63 N<br>Pass by Subway Restaurants (on the left in 2.0 mi)                                                                                        | 1 h 4 min (58.4<br>15.8 |
| 8.<br>9.  | Continue onto US-63 N/Joe N Martin Expy/US Hwy 63 N  Continue to follow US Hwy 63 N  Pass by Subway Restaurants (on the left in 2.0 mi)  Keep left to stay on US Hwy 63 N  Pass by Dollar General (on the left in 21.6 mi)         | 1 h 4 min (58.4<br>15.8 |
| 8.        | Continue onto US-63 N/Joe N Martin Expy/US Hwy 63 N<br>Continue to follow US Hwy 63 N<br>Pass by Subway Restaurants (on the left in 2.0 mi)<br>Keep left to stay on US Hwy 63 N<br>Pass by Dollar General (on the left in 21.6 mi) | 48.6<br>                |