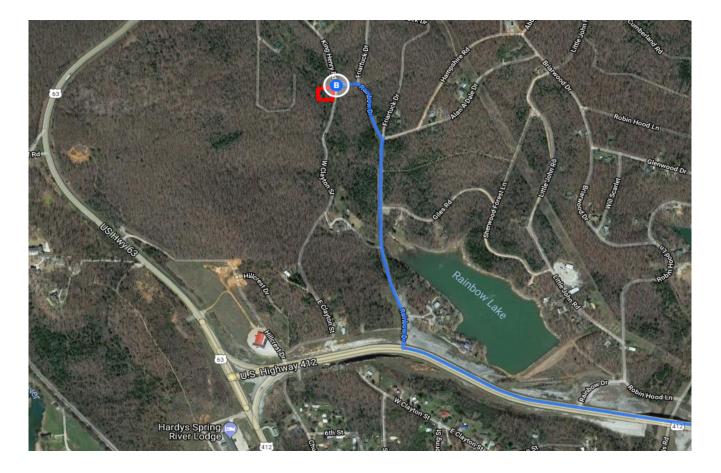

## **1**2. Turn left to stay on Rainbow Dr

These directions are for planning purposes only. You may find that construction projects, traffic, weather, or other events may cause conditions to differ from the map results, and you should plan your route accordingly. You must obey all signs or notices regarding your route.

0.4 mi

0.1 mi