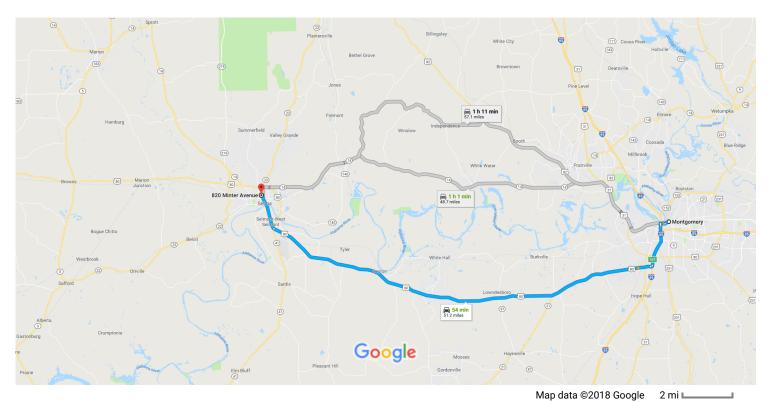

## Get on I-65 S from Bibb St and Clay St

| Follo | <b>w U</b> :<br>7. | S-80 W to US-80 BUS W in Dallas County  Merge onto I-65 S                         | 43 min (46.1 mi) |
|-------|--------------------|-----------------------------------------------------------------------------------|------------------|
|       |                    |                                                                                   | 0.2 mi           |
| *     | 6.                 | Use the middle lane to turn slightly left onto the Interstate 65 S ramp to Mobile | 374 ft           |
| 4     | 5.                 | Use the middle lane to turn left onto Dickerson St                                | 0.5 mi           |
| 1     | 4.                 | Bibb St turns right and becomes Clay St                                           | ————— 0.4 mi     |
| 1     | 3.                 | Continue onto Bibb St                                                             |                  |
| ٦     | 2.                 | Turn left at the 1st cross street onto Madison Ave                                | 443 ft           |
| 1     | 1.                 | Head north on N Perry St toward Madison Ave                                       | 210 ft           |
|       |                    | ·                                                                                 | 5 min (1.2 mi    |

| 1     | 8.   | Use the right 2 lanes to take exit 167 for US-80 W toward Selma |                |  |
|-------|------|-----------------------------------------------------------------|----------------|--|
| t     | 9.   | Continue onto US-80 W/Selma Hwy                                 | 0.3 mi         |  |
|       |      | 1 Continue to follow US-80 W                                    | 41.5 mi        |  |
| Follo | w US | S-80 BUS W to Minter Ave in Selma                               |                |  |
| 1     | 10.  | Continue onto US-80 BUS W                                       | 8 min (3.9 mi) |  |
| 4     | 11.  | Turn left onto Minter Ave                                       | 3.7 mi         |  |
|       |      | i Destination will be on the left                               |                |  |
|       |      |                                                                 | 0.2 mi         |  |