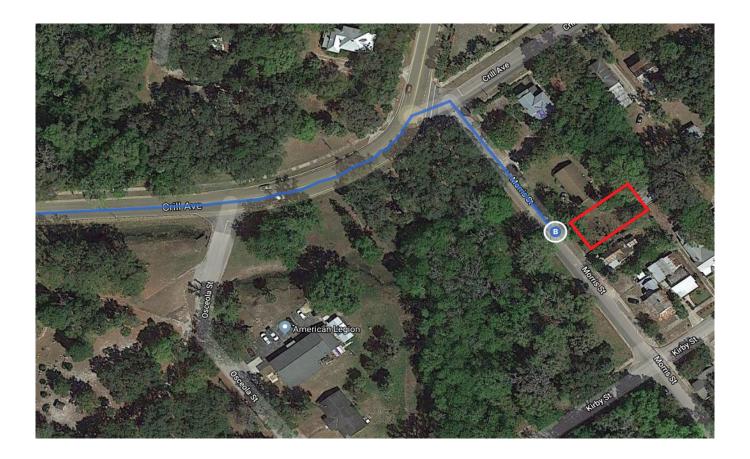

## Gainesville

Florida

| 1        | 1. | Head north on S Main St toward NE State Rd 24/E University Ave                         | 110 (      |
|----------|----|----------------------------------------------------------------------------------------|------------|
| <b>L</b> | 2. | Turn right at the 1st cross street onto NE State Rd 24/E University Ave                | ——— 118 ft |
| -        |    | 1 Continue to follow E University Ave                                                  |            |
|          |    | 1 Pass by KFC (on the right in 1.0 mi)                                                 |            |
| •        | 3. | At AutoZone, E University Ave turns slightly right and becomes FL-20 E/SE Hawthorne Rd | ——— 1.1 mi |
| T        | ٥. | Continue to follow FL-20 E                                                             |            |
|          |    | Pass by Castrol Premium Lube Express (on the left in 40.1 mi)                          |            |
| <b>L</b> | 4. | Turn right onto Crill Ave                                                              | 42.5 mi    |
| <b>+</b> | 5. | Turn right onto Morris St                                                              | 56 ft      |
|          |    | Destination will be on the left                                                        |            |
|          |    |                                                                                        | 236 ft     |