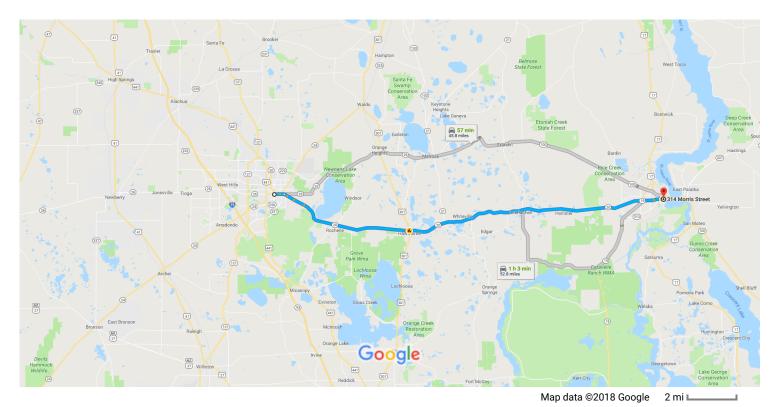

## Gainesville

Florida

| 1        | 1. | Head north on S Main St toward NE State Rd 24/E University Ave                         | 110 (      |
|----------|----|----------------------------------------------------------------------------------------|------------|
| <b>L</b> | 2. | Turn right at the 1st cross street onto NE State Rd 24/E University Ave                | ——— 118 ft |
| -        |    | 1 Continue to follow E University Ave                                                  |            |
|          |    | 1 Pass by KFC (on the right in 1.0 mi)                                                 |            |
| •        | 3. | At AutoZone, E University Ave turns slightly right and becomes FL-20 E/SE Hawthorne Rd | ——— 1.1 mi |
| T        | ٥. | Continue to follow FL-20 E                                                             |            |
|          |    | Pass by Castrol Premium Lube Express (on the left in 40.1 mi)                          |            |
| <b>L</b> | 4. | Turn right onto Crill Ave                                                              | 42.5 mi    |
| <b>+</b> | 5. | Turn right onto Morris St                                                              | 56 ft      |
|          |    | Destination will be on the left                                                        |            |
|          |    |                                                                                        | 236 ft     |