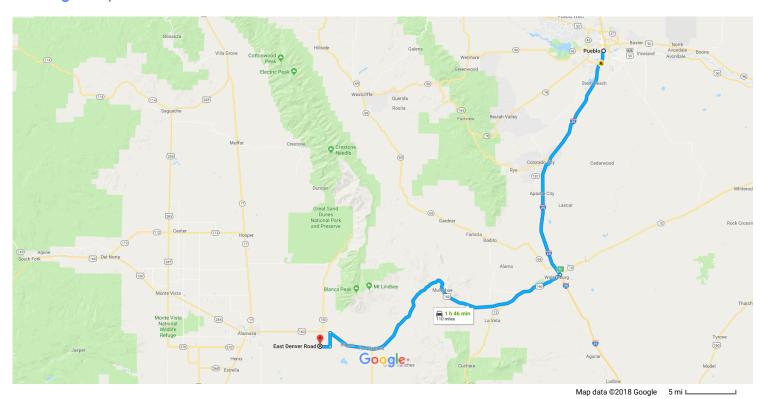

## Pueblo

Colorado

## Follow I-25 S and US-160 W to Mountain View Rd in Costilla County

|            |      |                                                                                          | 1 h 38 min (105 mi) |
|------------|------|------------------------------------------------------------------------------------------|---------------------|
| ,1         | 1.   | Head southwest on I-25 S                                                                 |                     |
|            |      |                                                                                          | 47.7 mi             |
| 1          | 2.   | Take exit 50 for U.S. 160 W                                                              |                     |
|            |      |                                                                                          | 0.2 mi              |
| 4          | 3.   | Turn left onto US-160 W                                                                  |                     |
|            |      |                                                                                          | 0.9 mi              |
| 41         | 4.   | Turn left onto US-160 W/Main St                                                          | 0.5 1111            |
| •          |      | Tall lot onto 55 155 William of                                                          | 0.1 mi              |
| _          | 5.   | Turn right at the 2nd areas atract anta US 160 W/W 7th St                                | 0.1 1111            |
| L          | 5.   | Turn right at the 2nd cross street onto US-160 W/W 7th St  1 Continue to follow US-160 W |                     |
|            |      | Continue to follow 03-100 W                                                              |                     |
|            |      |                                                                                          | 55.9 mi             |
| F-11-      | 8.4  | A combain Visco Dal and Danson Dalas come de stimution                                   |                     |
| FOIIC      | W IV | Mountain View Rd and Denver Rd to your destination                                       | 0 : (47 )           |
| _          | ,    | Turn left onto Mountain View Rd                                                          | 9 min (4.7 mi)      |
| 4          | 6.   | Turn left onto Mountain view Rd                                                          |                     |
|            |      |                                                                                          | 2.7 mi              |
| Γ>         | 7.   | Turn right onto Denver Rd                                                                |                     |
|            |      |                                                                                          | 1.9 mi              |
| <b>L</b> → | 8.   | Turn right                                                                               |                     |
|            |      | 1 Destination will be on the left                                                        |                     |
|            |      |                                                                                          | 400 ft              |
|            |      |                                                                                          |                     |

## E Denver Rd

Blanca, CO 81123