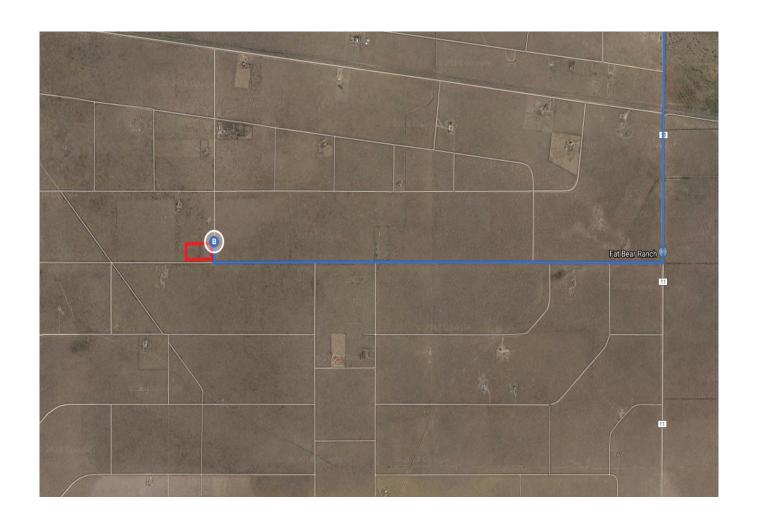

## Follow I-25 S and US-160 W to Mountain View Rd in Costilla County

|            |      |                                                                                          | 1 h 38 min (105 mi) |
|------------|------|------------------------------------------------------------------------------------------|---------------------|
| ,1         | 1.   | Head southwest on I-25 S                                                                 |                     |
|            |      |                                                                                          | 47.7 mi             |
| 1          | 2.   | Take exit 50 for U.S. 160 W                                                              |                     |
|            |      |                                                                                          | 0.2 mi              |
| 4          | 3.   | Turn left onto US-160 W                                                                  |                     |
|            |      |                                                                                          | 0.9 mi              |
| 41         | 4.   | Turn left onto US-160 W/Main St                                                          | 0.5 1111            |
| •          |      | Tall lot onto 55 155 William of                                                          | 0.1 mi              |
| _          | 5.   | Turn right at the 2nd areas atract anta US 160 W/W 7th St                                | 0.1 1111            |
| L          | 5.   | Turn right at the 2nd cross street onto US-160 W/W 7th St  1 Continue to follow US-160 W |                     |
|            |      | Continue to follow 03-100 W                                                              |                     |
|            |      |                                                                                          | 55.9 mi             |
| F-11-      | 8.4  | A combain Visco Dal and Danson Dalas come de stimution                                   |                     |
| FOIIC      | W IV | Mountain View Rd and Denver Rd to your destination                                       | 0 : (47 )           |
| _          | ,    | Turn left onto Mountain View Rd                                                          | 9 min (4.7 mi)      |
| 4          | 6.   | Turn left onto Mountain view Rd                                                          |                     |
|            |      |                                                                                          | 2.7 mi              |
| Γ>         | 7.   | Turn right onto Denver Rd                                                                |                     |
|            |      |                                                                                          | 1.9 mi              |
| <b>L</b> → | 8.   | Turn right                                                                               |                     |
|            |      | 1 Destination will be on the left                                                        |                     |
|            |      |                                                                                          | 400 ft              |
|            |      |                                                                                          |                     |

## E Denver Rd

Blanca, CO 81123