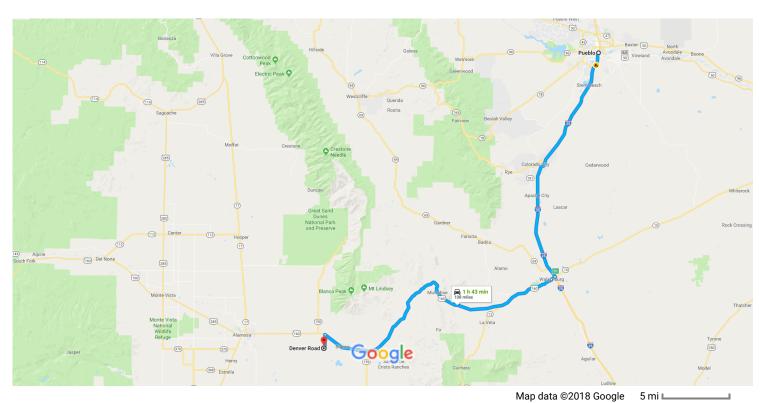

## Pueblo

Colorado

| 1 | 1. | Head southwest on I-25 S                                                                 | 47.7      |
|---|----|------------------------------------------------------------------------------------------|-----------|
| ۳ | 2. | Take exit 50 for U.S. 160 W                                                              | - 47.7 mi |
| 4 | 3. | Turn left onto US-160 W                                                                  | — 0.2 mi  |
| 4 | 4. | Turn left onto US-160 W/Main St                                                          | — 0.9 mi  |
| Ļ | 5. | Turn right at the 2nd cross street onto US-160 W/W 7th St  1 Continue to follow US-160 W | — 0.1 mi  |
| 4 | 6. | Turn left onto Mountain View Rd                                                          | - 55.9 mi |
| Ļ | 7. | Turn right onto Denver Rd                                                                | — 2.7 mi  |
|   |    |                                                                                          | — 0.2 mi  |

## Denver Rd

Blanca, CO 81123

These directions are for planning purposes only. You may find that construction projects, traffic, weather, or other events may cause conditions to differ from the map results, and you should plan your route accordingly. You must obey all signs or notices regarding your route.