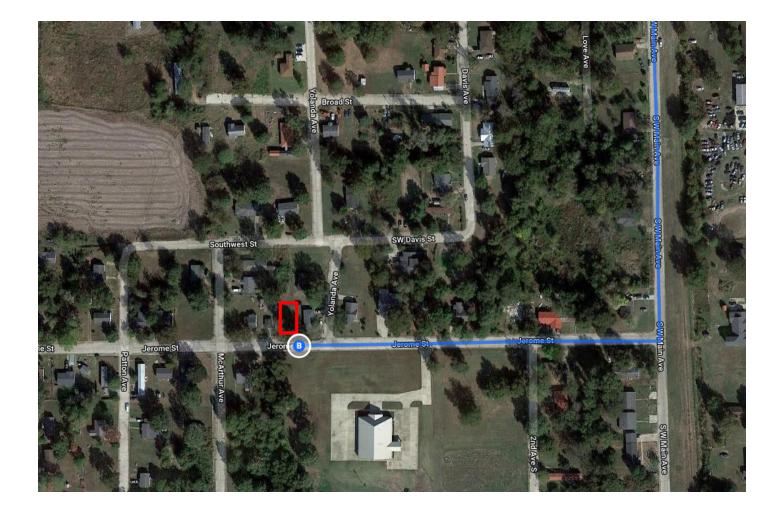

## Google Maps

## Take Riverside Dr to I-55

|           |                                                             | ( min (0 0                                                                                                                                                                                                                                                                                                                                                                                                                                                                                                                                                                                                                                              |
|-----------|-------------------------------------------------------------|---------------------------------------------------------------------------------------------------------------------------------------------------------------------------------------------------------------------------------------------------------------------------------------------------------------------------------------------------------------------------------------------------------------------------------------------------------------------------------------------------------------------------------------------------------------------------------------------------------------------------------------------------------|
| 1.        | Head west on Poplar Ave toward N 2nd St                     | 6 min (2.2 i                                                                                                                                                                                                                                                                                                                                                                                                                                                                                                                                                                                                                                            |
| 2.        | Turn left onto N 2nd St                                     | 194                                                                                                                                                                                                                                                                                                                                                                                                                                                                                                                                                                                                                                                     |
| 3.        | Turn right onto Jefferson Ave                               | 0.2                                                                                                                                                                                                                                                                                                                                                                                                                                                                                                                                                                                                                                                     |
| 4.        | Turn left onto Riverside Dr                                 | 0.2                                                                                                                                                                                                                                                                                                                                                                                                                                                                                                                                                                                                                                                     |
|           |                                                             | 1.8                                                                                                                                                                                                                                                                                                                                                                                                                                                                                                                                                                                                                                                     |
| v US      | 3-61 S to McGinnis St/W Mound Bayou Rd in Bolivar County    | - 1 h 41 min (103                                                                                                                                                                                                                                                                                                                                                                                                                                                                                                                                                                                                                                       |
| 5.        | Continue onto I-55 (signs for 55 S/Jackson Miss/Crump Blvd) |                                                                                                                                                                                                                                                                                                                                                                                                                                                                                                                                                                                                                                                         |
| 6.        |                                                             | 3.                                                                                                                                                                                                                                                                                                                                                                                                                                                                                                                                                                                                                                                      |
|           | 1 Pass by Wendy's (on the left in 3.0 mi)                   |                                                                                                                                                                                                                                                                                                                                                                                                                                                                                                                                                                                                                                                         |
|           | Entering Mississippi                                        | 98.6                                                                                                                                                                                                                                                                                                                                                                                                                                                                                                                                                                                                                                                    |
| wм        | 1.L.K. Jr Dr and S W Main Ave to Jerome St in Mound Bayou   |                                                                                                                                                                                                                                                                                                                                                                                                                                                                                                                                                                                                                                                         |
| 7.        | Turn left onto McGinnis St/W Mound Bayou Rd                 | 4 min (1.4                                                                                                                                                                                                                                                                                                                                                                                                                                                                                                                                                                                                                                              |
|           | 1 Continue to follow W Mound Bayou Rd                       | 0.3                                                                                                                                                                                                                                                                                                                                                                                                                                                                                                                                                                                                                                                     |
| 8.        | Continue onto W M.L.K. Jr Dr                                |                                                                                                                                                                                                                                                                                                                                                                                                                                                                                                                                                                                                                                                         |
| 9.        | Turn right onto S W Main Ave                                | 0.                                                                                                                                                                                                                                                                                                                                                                                                                                                                                                                                                                                                                                                      |
| 9.        | 5                                                           |                                                                                                                                                                                                                                                                                                                                                                                                                                                                                                                                                                                                                                                         |
| 9.<br>10. | -                                                           |                                                                                                                                                                                                                                                                                                                                                                                                                                                                                                                                                                                                                                                         |
|           | 2.<br>3.<br>4.<br>5.<br>6.<br>7.<br>8.                      | <ol> <li>Turn right onto Jefferson Ave</li> <li>Turn left onto Riverside Dr</li> <li>US-61 S to McGinnis St/W Mound Bayou Rd in Bolivar County</li> <li>Continue onto I-55 (signs for 55 S/Jackson Miss/Crump Blvd)</li> <li>Take exit 7 to merge onto US-61 S/S 3rd St toward Vicksburg         <ul> <li>Continue to follow US-61 S</li> <li>Pass by Wendy's (on the left in 3.0 mi)</li> <li>Entering Mississippi</li> </ul> </li> <li>W M.L.K. Jr Dr and S W Main Ave to Jerome St in Mound Bayou</li> <li>Turn left onto McGinnis St/W Mound Bayou Rd</li> <li>Continue to follow W Mound Bayou Rd</li> <li>Continue onto W M.L.K. Jr Dr</li> </ol> |