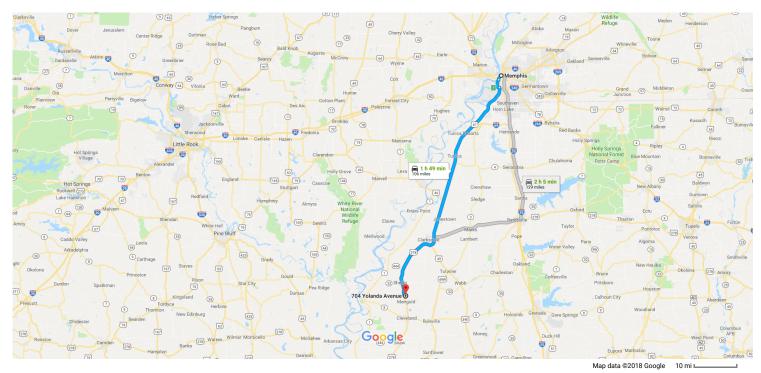

## Google Maps

## Memphis

Tennessee

## Take Riverside Dr to I-55

|           |                                                             | ( min (0 0                                                                                                                                                                                                                                                                                                                                                                                                                                                                                                                                                                                                                                              |
|-----------|-------------------------------------------------------------|---------------------------------------------------------------------------------------------------------------------------------------------------------------------------------------------------------------------------------------------------------------------------------------------------------------------------------------------------------------------------------------------------------------------------------------------------------------------------------------------------------------------------------------------------------------------------------------------------------------------------------------------------------|
| 1.        | Head west on Poplar Ave toward N 2nd St                     | 6 min (2.2 i                                                                                                                                                                                                                                                                                                                                                                                                                                                                                                                                                                                                                                            |
| 2.        | Turn left onto N 2nd St                                     | 194                                                                                                                                                                                                                                                                                                                                                                                                                                                                                                                                                                                                                                                     |
| 3.        | Turn right onto Jefferson Ave                               | 0.2                                                                                                                                                                                                                                                                                                                                                                                                                                                                                                                                                                                                                                                     |
| 4.        | Turn left onto Riverside Dr                                 | 0.2                                                                                                                                                                                                                                                                                                                                                                                                                                                                                                                                                                                                                                                     |
|           |                                                             | 1.8                                                                                                                                                                                                                                                                                                                                                                                                                                                                                                                                                                                                                                                     |
| v US      | 3-61 S to McGinnis St/W Mound Bayou Rd in Bolivar County    | - 1 h 41 min (103                                                                                                                                                                                                                                                                                                                                                                                                                                                                                                                                                                                                                                       |
| 5.        | Continue onto I-55 (signs for 55 S/Jackson Miss/Crump Blvd) |                                                                                                                                                                                                                                                                                                                                                                                                                                                                                                                                                                                                                                                         |
| 6.        |                                                             | 3.                                                                                                                                                                                                                                                                                                                                                                                                                                                                                                                                                                                                                                                      |
|           | 1 Pass by Wendy's (on the left in 3.0 mi)                   |                                                                                                                                                                                                                                                                                                                                                                                                                                                                                                                                                                                                                                                         |
|           | Entering Mississippi                                        | 98.6                                                                                                                                                                                                                                                                                                                                                                                                                                                                                                                                                                                                                                                    |
| wм        | 1.L.K. Jr Dr and S W Main Ave to Jerome St in Mound Bayou   |                                                                                                                                                                                                                                                                                                                                                                                                                                                                                                                                                                                                                                                         |
| 7.        | Turn left onto McGinnis St/W Mound Bayou Rd                 | 4 min (1.4                                                                                                                                                                                                                                                                                                                                                                                                                                                                                                                                                                                                                                              |
|           | 1 Continue to follow W Mound Bayou Rd                       | 0.3                                                                                                                                                                                                                                                                                                                                                                                                                                                                                                                                                                                                                                                     |
| 8.        | Continue onto W M.L.K. Jr Dr                                |                                                                                                                                                                                                                                                                                                                                                                                                                                                                                                                                                                                                                                                         |
| 9.        | Turn right onto S W Main Ave                                | 0.                                                                                                                                                                                                                                                                                                                                                                                                                                                                                                                                                                                                                                                      |
| 9.        | 5                                                           |                                                                                                                                                                                                                                                                                                                                                                                                                                                                                                                                                                                                                                                         |
| 9.<br>10. | -                                                           |                                                                                                                                                                                                                                                                                                                                                                                                                                                                                                                                                                                                                                                         |
|           | 2.<br>3.<br>4.<br>5.<br>6.<br>7.<br>8.                      | <ol> <li>Turn right onto Jefferson Ave</li> <li>Turn left onto Riverside Dr</li> <li>US-61 S to McGinnis St/W Mound Bayou Rd in Bolivar County</li> <li>Continue onto I-55 (signs for 55 S/Jackson Miss/Crump Blvd)</li> <li>Take exit 7 to merge onto US-61 S/S 3rd St toward Vicksburg         <ul> <li>Continue to follow US-61 S</li> <li>Pass by Wendy's (on the left in 3.0 mi)</li> <li>Entering Mississippi</li> </ul> </li> <li>W M.L.K. Jr Dr and S W Main Ave to Jerome St in Mound Bayou</li> <li>Turn left onto McGinnis St/W Mound Bayou Rd</li> <li>Continue to follow W Mound Bayou Rd</li> <li>Continue onto W M.L.K. Jr Dr</li> </ol> |