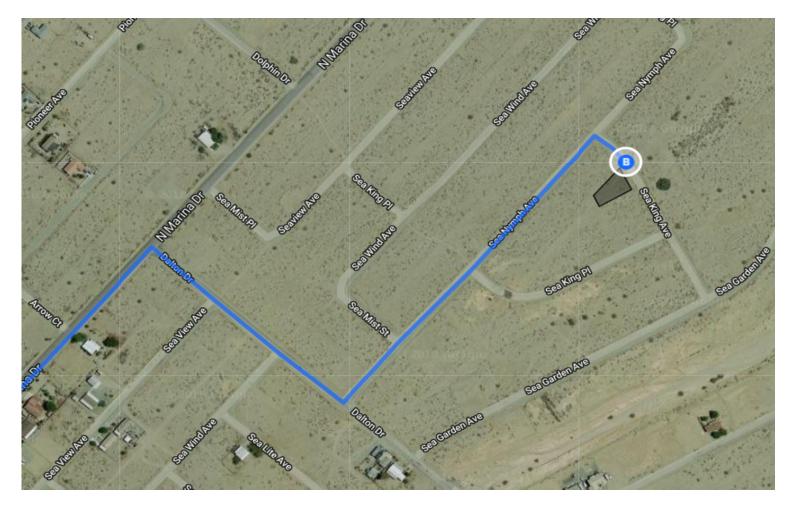

# Continue on N Marina Dr. Drive to Sea King Ave in Salton City

|    |     |                                                                  | —— 4 min (2.0 mi) |
|----|-----|------------------------------------------------------------------|-------------------|
| ٦  | 8.  | Turn left onto N Marina Dr                                       |                   |
| L, | 9.  | Turn right onto Dalton Dr                                        | 1.6 mi            |
| 4  | 10. | Turn left onto Sea Nymph Ave                                     | 0.2 mi 0.3 mi     |
| L, | 11. | Turn right onto Sea King Ave<br>Destination will be on the right | 0.5 m             |
|    |     |                                                                  | 157 ft            |

### 2635 Sea Nymph Ave

Thermal, CA 92274