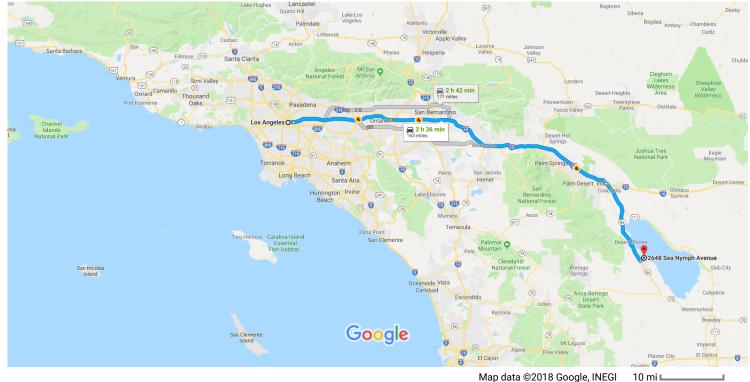

### Google Maps

Los Angeles, CA to 2635 Sea Nymph Ave, Thermal, CA 92274

Map data ©2018 Google, INEGI

Los Angeles

California

#### Get on US-101 S

|   |    | 2 min (0.5 mi)                                      |  |
|---|----|-----------------------------------------------------|--|
| 1 | 1. | Head southeast on W 1st St toward N Main St         |  |
|   |    | 443 ft                                              |  |
| 1 | 2. | Turn left onto N Los Angeles St                     |  |
|   |    | 0.3 mi                                              |  |
| * | 3. | Use the middle lane to turn right to merge onto US- |  |
|   |    | 101 S toward Interstate 10 Fwy E/Interstate 5 Fwy   |  |
|   |    | S                                                   |  |
|   |    | 0.1 mi                                              |  |
|   |    |                                                     |  |

#### Take I-10 E to N Marina Dr in Imperial County

2 h 27 min (160 mi) 8 4. Merge onto US-101 S 0.7 mi 5. Keep left at the fork to continue on San Bernardino

Y Fwy, follow signs for San Bernardino/Interstate 10 Е

# 6. Continue onto I-10 E Pass by Starbucks (on the right in 54.2 mi)

126 mi

 Keep right to continue on CA-86 S, follow signs for Brawley/El Centro/865 Expy

— 32.8 mi