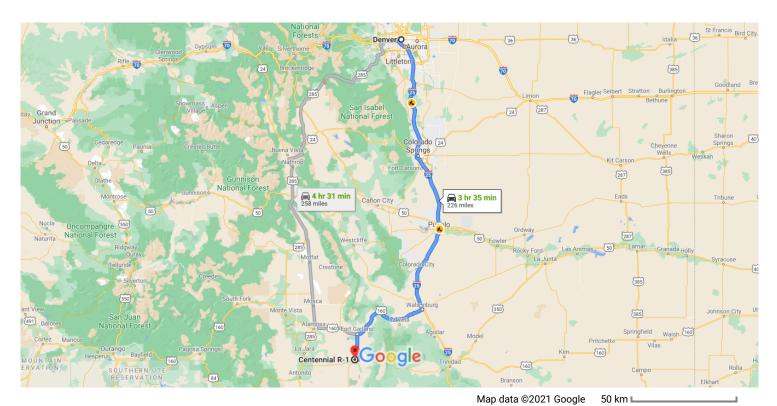

## Denver

Colorado, USA

## Get on I-25 S from W Colfax Ave

|   |    |                                                                         | 7 min (1.9 mi)   |
|---|----|-------------------------------------------------------------------------|------------------|
| 1 | 1. | Head northwest toward Cleveland PI                                      | 111111 (1.91111) |
| 4 | 2. | Turn left onto Cleveland Pl                                             | ——— 157 ft       |
| Ļ | 3. | Turn right onto 15th St                                                 | 282 ft           |
| 4 | 4. | Turn left onto Tremont Pl                                               | 0.1 mi           |
| Ļ |    | Turn right onto W Colfax Ave Pass by McDonald's (on the left in 0.6 mi) | 0.2 mi           |
| * | 6. | Use the right lane to merge onto I-25 S viramp to Colo Spgs             | a the            |
|   |    |                                                                         | 0.6 mi           |

## Follow I-25 S to I-25BL S in Huerfano County. Take exit 52 from I-25 S $\,$

2 hr 18 min (158 mi)

| * | 7. | Merge onto I-25 S                                                                | 150 mi   |
|---|----|----------------------------------------------------------------------------------|----------|
| 1 | 8. | Take exit 52 for I-25 S toward US-160<br>W/Walsenburg/Alamosa                    | 158 mi   |
| 7 | 9. | Keep right at the fork, follow signs for I-25BL S/US-160 and merge onto I-25BL S | - 0.3 mi |
|   |    |                                                                                  | - 226 ft |

## Follow US-160 W and CO-159 S to your destination in Costilla County

|    |     |                                                                 | 1 hr 11 min (65.9 mi)                  |
|----|-----|-----------------------------------------------------------------|----------------------------------------|
| *  | 10. |                                                                 | ( )                                    |
| 1  | 11. | Continue straight to stay on I-25B                              | 43 ft<br>L S                           |
| Γ* |     | Turn right onto US-160 W/W 7th S<br>Continue to follow US-160 W |                                        |
| 4  | 13. | Turn left onto CO-159 S                                         | 47.0 mi                                |
| Γ* | 14. | Turn right onto W Puma Dr                                       | —————————————————————————————————————— |
| 41 |     | Turn left<br>Destination will be on the right                   |                                        |
|    |     |                                                                 | 0.2 mi                                 |