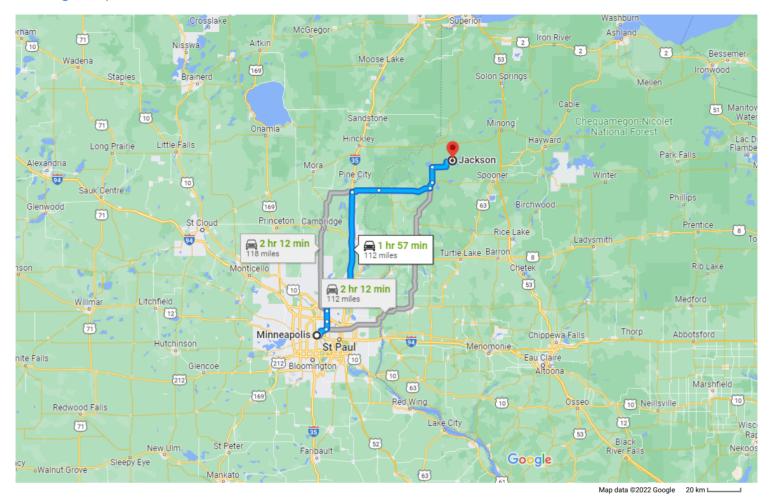

Minneapolis Minnesota, USA

## Get on I-35W N from S Washington Ave

| 1             | 1. | 5 min (1.2 mi)<br>Head southeast on S 4th St toward S 5th<br>Ave/Fifth Ave S |               |
|---------------|----|------------------------------------------------------------------------------|---------------|
| ←             | 2. | Turn left onto S 5th Ave/Fifth Ave S                                         | 0.1 mi        |
| $\rightarrow$ | 3. | Use the right 2 lanes to turn right ont<br>Washington Ave                    | 0.2 mi<br>o S |
| *             | 4. | Turn left to merge onto I-35W N                                              | 0.7 mi        |

## Follow I-35W N and I-35 N to MN-70 E in Rock Creek. Take exit 165 from I-35 N $\,$

|    |    |                                       | 53 min (61.7 mi) |
|----|----|---------------------------------------|------------------|
| *  | 5. | Merge onto I-35W N                    |                  |
| Ϋ́ | 6. | Keep left at the fork to stay on I-35 |                  |
| ←  | 7. | Keep left to stay on I-35W N          | 3.2 mi           |
| ←  | 8. | Keep left to stay on I-35W N          | 3.9 mi           |
| *  | 9. | Merge onto I-35 N                     | 12.4 mi          |
|    |    |                                       | 37.5 mi          |

0.3 mi

Continue on MN-70 E. Take WI-70 E/WI-70 Trunk E and Co Hwy A/Co Rd A to Aspen Hill Trail Way in Jackson

→ 11. Turn right onto MN-70 E Entering Wisconsin 10.5 mi 12. Continue onto WI-70 E/WI-70 Trunk E 19.7 mi ← 13. Turn left onto WI-35 N/WI-70 E/WI-70 Trunk E/2nd Ave ① Continue to follow WI-35 N/WI-70 E/WI-70 Trunk Ε 14. At the traffic circle, take the 2nd exit onto WI-35 5.8 mi 15. Turn right onto Co Hwy A/Co Rd A 10.1 mi 16. Turn left onto Shore Rd 0.4 mi ← 17. Turn left onto Aspen Hill Trail Way Destination will be on the right 0.5 mi