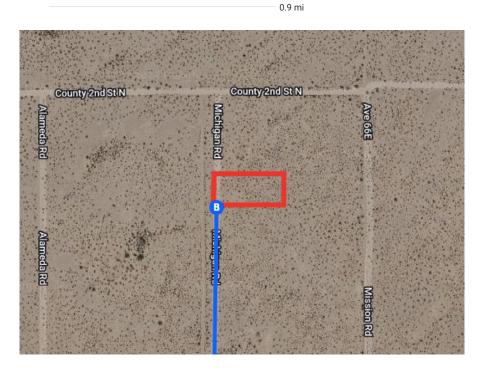

## Continue on Ave 64E. Take County 1st St N to Michigan Rd

| $\rightarrow$ | 12. Turn right onto Ave 64E         | 9 11111 (4.5 1111) |
|---------------|-------------------------------------|--------------------|
| $\rightarrow$ | 13. Turn right onto County 1st St N | 1.7 m              |
| ←             | 14. Turn left onto Michigan Rd      | 1.9 m              |
|               | Destination will be on the left     | 0.0                |