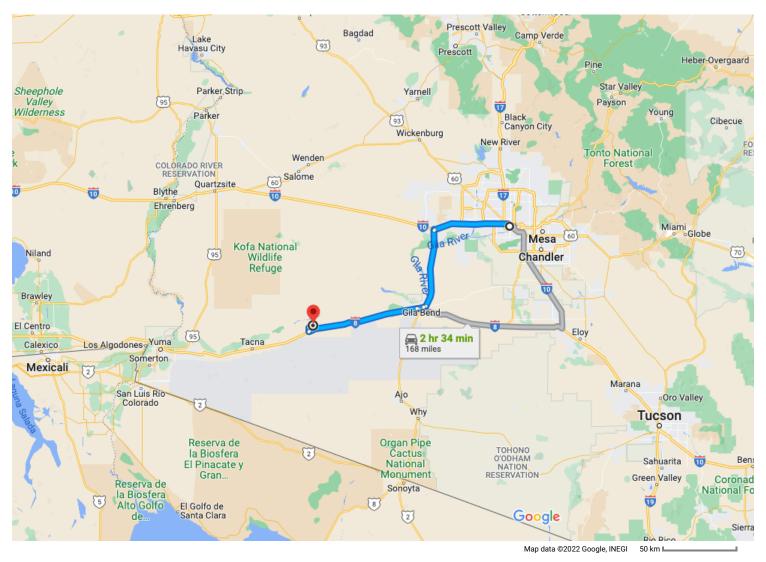

Phoenix Arizona, USA

## Get on I-10 W

↑ 1. Head west on W Washington St toward 1st Ave

— 0.5 mi

2. Use the right 2 lanes to turn right onto N 7th Ave

↑ Pass by McDonald's (on the right in 0.2 mi)

— 0.9 mi

↑ 3. Use the left 2 lanes to turn left to merge onto I-10

W toward Los Angeles

— 0.4 mi

Follow I-10 W to AZ-85 S/Phoenix Bypass Rte in Buckeye.

Take exit 112 from I-10 W

4. Merge onto I-10 W

30.9 mi

Take exit 112 for AZ-85 toward I-8/Yuma/San
Diego

1.1 mi

## Get on I-8 W in Gila Bend from Phoenix Bypass Rte

|            |    | 37 min (                                   | 36.7 mi) |
|------------|----|--------------------------------------------|----------|
| 1          | 6. | Continue onto AZ-85 S/Phoenix Bypass Rte   |          |
| 7          |    |                                            | 32.7 mi  |
| <i>(</i> ' | /. | Slight right onto Phoenix Bypass Rte       |          |
| <b></b>    | 0  | Continue onto E Pima St                    | 1.0 mi   |
| '          | 0. | Continue onto E rima St                    | 2 4 mi   |
| *          | 9. | Merge onto I-8 W via the ramp to San Diego | 2.4 1111 |
|            |    |                                            | 0.6 mi   |
|            |    |                                            |          |

## Follow I-8 W to Ave 64E in Dateland. Take exit 67 from I-8 W

|   |     |                              | 41 min (47.2 mi)      |
|---|-----|------------------------------|-----------------------|
| * | 10. | Merge onto I-8 W             | 41 111111 (47.2 1111) |
| 4 | 11. | Take exit 67 toward Dateland | 46.9 mi               |
|   |     |                              | 0.3 mi                |

## Continue on Ave 64E. Take County 1st St N to Michigan Rd

| $\rightarrow$ | 12. Turn right onto Ave 64E         | 9 11111 (4.5 1111) |
|---------------|-------------------------------------|--------------------|
| $\rightarrow$ | 13. Turn right onto County 1st St N | 1.7 m              |
| ←             | 14. Turn left onto Michigan Rd      | 1.9 m              |
|               | Destination will be on the left     | 0.0                |