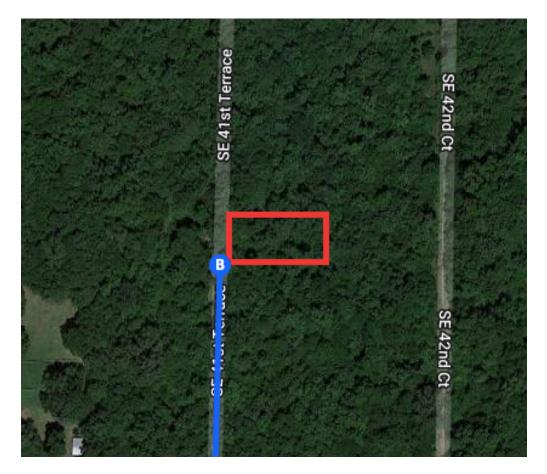

Take Florida's Turnpike and I-75 N to SW Hwy 484/SE County Hwy 484 in Marion County. Take exit 341 from I-75 N 56 min (64.3 mi)

A. Merge onto FL-408 W
▲ Toll road

— 9.0 mi

| r     |            | Take the exit onto Florida's Turnpike toward<br>Toll road                                | d Ocala                               |
|-------|------------|------------------------------------------------------------------------------------------|---------------------------------------|
| *     | 6.         | Merge onto I-75 N                                                                        | 43.2 mi                               |
| ŕ     | 7.         | Take exit 341 for Marion Cnty 484 toward<br>Belleview/Dunnellon                          | - 11.9 mi                             |
| r     | 8.         | Keep right at the fork and merge onto SW H<br>484/SE County Hwy 484                      | 0.2 mi<br>Iwy                         |
|       |            |                                                                                          |                                       |
|       |            |                                                                                          | 131 ft                                |
| Conti | inue       | on SE County Hwy 484. Drive to SE 41st Ter                                               |                                       |
| Conti | inue<br>9. |                                                                                          | <b>rrace</b><br>n (5.4 mi)            |
|       | 9.         | 8 mir                                                                                    | r <b>ace</b><br>n (5.4 mi)<br>84      |
|       | 9.         | 8 min<br>Merge onto SW Hwy 484/SE County Hwy 484<br>Continue to follow SE County Hwy 484 | rrace<br>n (5.4 mi)<br>84<br>— 4.2 mi |
| *     | 9.<br>10.  | 8 min<br>Merge onto SW Hwy 484/SE County Hwy 484<br>Continue to follow SE County Hwy 484 | r <b>ace</b><br>n (5.4 mi)<br>84      |