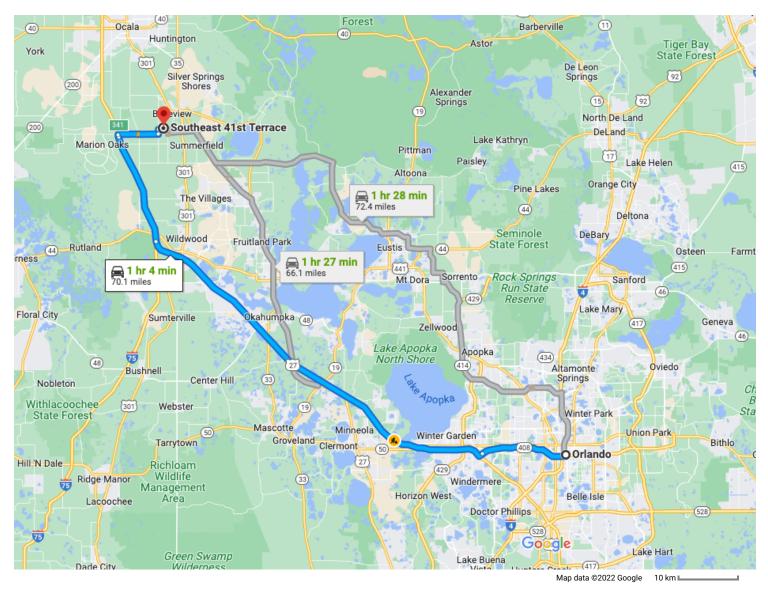

## Google Maps

Orlando

Florida, USA

Take Florida's Turnpike and I-75 N to SW Hwy 484/SE County Hwy 484 in Marion County. Take exit 341 from I-75 N 56 min (64.3 mi)

A. Merge onto FL-408 W
▲ Toll road

— 9.0 mi

| r     |            | Take the exit onto Florida's Turnpike toward<br>Toll road                                | d Ocala                               |
|-------|------------|------------------------------------------------------------------------------------------|---------------------------------------|
| *     | 6.         | Merge onto I-75 N                                                                        | 43.2 mi                               |
| ŕ     | 7.         | Take exit 341 for Marion Cnty 484 toward<br>Belleview/Dunnellon                          | - 11.9 mi                             |
| r     | 8.         | Keep right at the fork and merge onto SW H<br>484/SE County Hwy 484                      | 0.2 mi<br>Iwy                         |
|       |            |                                                                                          |                                       |
|       |            |                                                                                          | 131 ft                                |
| Conti | inue       | on SE County Hwy 484. Drive to SE 41st Ter                                               |                                       |
| Conti | inue<br>9. |                                                                                          | <b>rrace</b><br>n (5.4 mi)            |
|       | 9.         | 8 mir                                                                                    | r <b>ace</b><br>n (5.4 mi)<br>84      |
|       | 9.         | 8 min<br>Merge onto SW Hwy 484/SE County Hwy 484<br>Continue to follow SE County Hwy 484 | rrace<br>n (5.4 mi)<br>84<br>— 4.2 mi |
| *     | 9.<br>10.  | 8 min<br>Merge onto SW Hwy 484/SE County Hwy 484<br>Continue to follow SE County Hwy 484 | r <b>ace</b><br>n (5.4 mi)<br>84      |