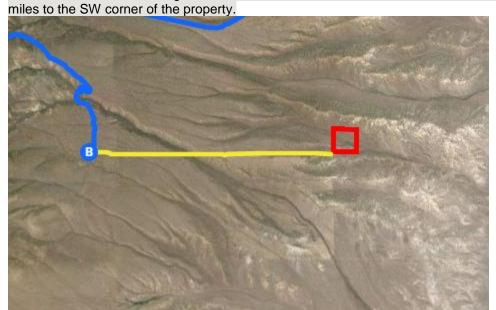

Turn right onto Iron Mine Rd/Moiarelli Mine Rd 8.19 mi

Turn leftDestination will be on the right 2.37 mi

Unnamed Road, Carlin, NV 89822, USA

Unfortunately Google Maps doesn't recognize some of the roads in the area. The yellow line represents continued directions from the Google Maps ending point to the outline of your property a distance of 2.21 miles. At the end of the Google earth directions turn left onto a dirt road. Follow the dirt road east for 2.21