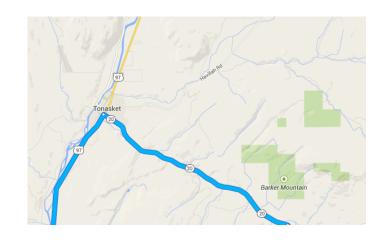

🕕 Continue to follow WA-155 N

2.6 mi 12. Turn right onto Grand Coulee Bridge

0.2 mi

13. Turn left onto WA-155 N/River Dr Continue to follow WA-155 N

51.2 mi

14. Turn left onto Dayton St 0.3 mi

Turn left onto US-97 N/WA-20 E (signs for Tonasket/Oroville)

23.5 mi / 25 min

#### Continue on WA-20 E. Drive to 5 Mile Rd

9.2 mi / 19 min

16. Turn right onto WA-20 E/6th St E Continue to follow WA-20 E

6.2 mi

17. Turn right onto Talkire Lake Rd 0.5 mi

(172) (172)

4/10/2015 4:32 PM

Turn right onto N Slope Rd
 1.2 mi
 N Slope Rd turns slightly left and becomes
 5 Mile Rd
 Destination will be on the right
 1.3 mi