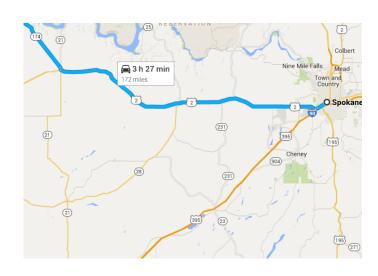

### Get on I-90 W from N Monroe St

1. Head west on W Main Ave toward W
Spokane Falls Blvd

98 ft

2. Turn left at the 1st cross street onto N
Monroe St

0.4 mi

3. Slight right onto Fwy Ave N

0.1 mi

4. Slight left toward I-90 W

233 ft

5. Take the ramp onto I-90 W

0.2 mi

| N Ash St                                | Walnut St   | ollege Ave                             | e St                | Canada Island 15 N Washington 15 N      |
|-----------------------------------------|-------------|----------------------------------------|---------------------|-----------------------------------------|
| Herbert M. Hamblen<br>Conservation Area |             | Summit PkWY                            | Lower Falls         | Riverfront Park                         |
|                                         | ater Ave    |                                        | River Park Square 💩 |                                         |
| Peaceful<br>Valley                      | W Main Ave  |                                        | O Spokane,          | WA W Main Ave                           |
| ww                                      | ilson Ave   |                                        | W Rivers            | ide Ave                                 |
| erside Ave                              | iison Ave   |                                        | - W Spra            | ague Ave                                |
| W 1st Ave                               |             | S Ma                                   | W 1 st Ave          | Spokane                                 |
| W Pacific Ave                           | S Cedar S   | S Madison St S Jefferson St S Adams St | Post S              | S Washington St. S Howard St. S Wall St |
| W 3rd Ave                               | TS.         |                                        | Lincoln St          | gton St                                 |
| W 4th Ave                               | W 4th Ave   | UIS Flwy 395                           | 280A                | 280B                                    |
| W.5th Ave                               | S-Wa        | W 5th Ave                              |                     | N 5th Ave Stevens St                    |
| W 5th Ave                               | S Walnut St | W 6th Ave                              | S.Monroe Si         |                                         |
| W 7th Ave                               | S Cec       | W 7th Ave                              |                     | V 7th Ave                               |
| SO ON W 8th Ave                         | Cedar St    | W 8th Ave                              | ug<br>S             | Edwidge Woldson Park  W. Cliff Dr.      |

# Follow US-2 W/U.S. Rte 2 W to WA-21 N in Lincoln County

\_ 64.5 mi / 1 h 10 min

Map data ©2015 Google

1 of 3 4/10/2015 4:32 PM

| * | 6. | Merge onto I-90 W                    | - 2.0 mi          |
|---|----|--------------------------------------|-------------------|
| r | 7. | Take exit 277 for US-2 W toward Dave | nport             |
| 1 | 8. | Continue onto US-2 W/U.S. Rte 2 W    | 0.6 mi<br>61.9 mi |