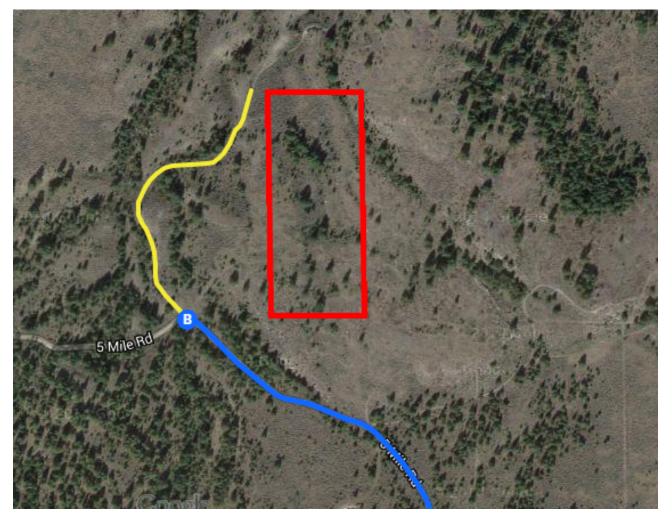

### **Continued Directions**

Unfortunately Google Maps doesn't recognize some of the roads in the area. The yellow line represents continued directions from the Google Maps ending point to the outline of your property a distance of 0.26 of a mile. At the end of the Google earth directions continue slight right onto the dirt road. Follow the dirt road for 0.26 of a mile. NW corner of property on right.