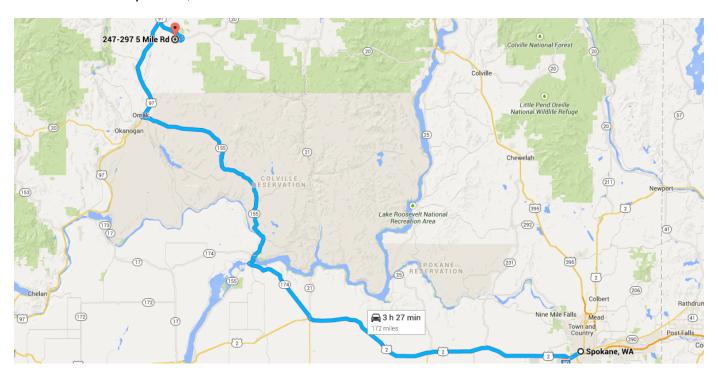

## Drive 172 miles, 3 h 22 min

## Directions from Spokane, WA to 247-297 5 Mile Rd

## o Spokane, WA