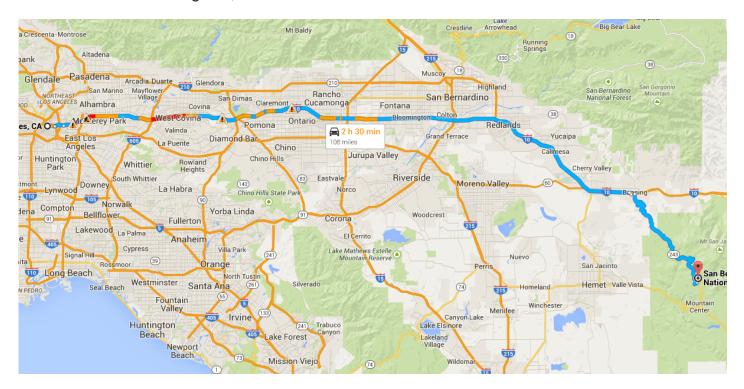

### Directions from Los Angeles, CA to San Bernardino National Forest

0.5 mi / 2 min

0.1 mi

#### Get on US-101 S from N Main St

1. Head southeast on W 1st St toward S

Main St

2. Turn left at the 1st cross street onto N

Main St

0.3 mi
3. Turn right onto W Aliso St

4. Merge onto US-101 S via the ramp on the left to Interstate 10 Fwy E/Interstate 5 Fwy S

| * | 5. | Merge onto US-101 S                                                                                    | . 0 7 mi |
|---|----|--------------------------------------------------------------------------------------------------------|----------|
| Ϋ | 6. | Keep left at the fork to continue on S Bernardino Fwy, follow signs for Sar Bernardino/Interstate 10 E | San      |
|   |    |                                                                                                        | - 1.3 mi |
| X | 7. | Merge onto I-10 E                                                                                      |          |
|   |    |                                                                                                        | 80.9 mi  |
|   | 8. | Take the 8th St/CA-243 exit toward                                                                     |          |
|   |    | ldyllwild                                                                                              |          |
|   |    |                                                                                                        | 0.2 mi   |