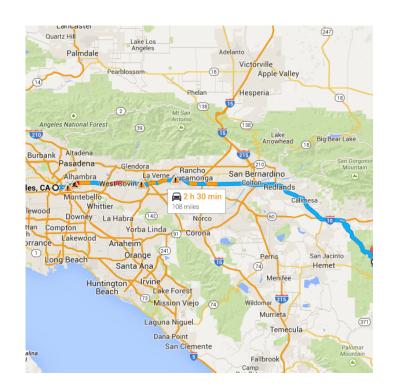

#### Get on US-101 S from N Main St

1. Head southeast on W 1st St toward S

Main St

2. Turn left at the 1st cross street onto N

Main St

0.3 mi
3. Turn right onto W Aliso St

4. Merge onto US-101 S via the ramp on the left to Interstate 10 Fwy E/Interstate 5 Fwy S

| * | 5. | Merge onto US-101 S                                                                                    | . 0 7 mi |
|---|----|--------------------------------------------------------------------------------------------------------|----------|
| Ϋ | 6. | Keep left at the fork to continue on S Bernardino Fwy, follow signs for Sar Bernardino/Interstate 10 E | San      |
|   |    |                                                                                                        | - 1.3 mi |
| X | 7. | Merge onto I-10 E                                                                                      |          |
|   |    |                                                                                                        | 80.9 mi  |
|   | 8. | Take the 8th St/CA-243 exit toward                                                                     |          |
|   |    | ldyllwild                                                                                              |          |
|   |    |                                                                                                        | 0.2 mi   |