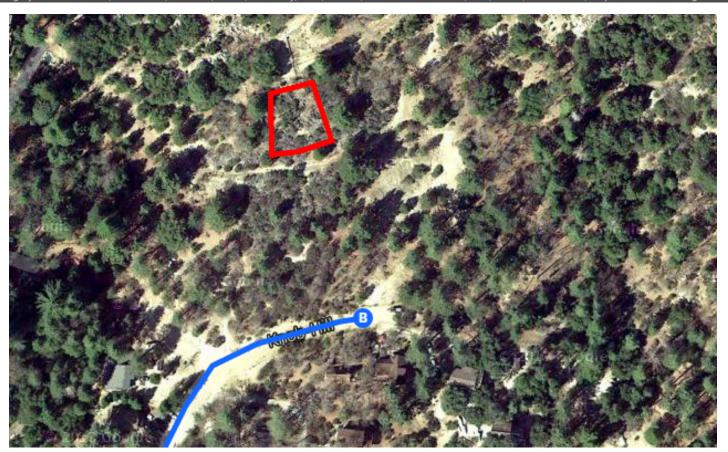

16. Turn left onto Cascade

17. **Cascade** turns slightly **right** and becomes **Knob-Hill** 

Destination will be on the left

236 ft

## San Bernardino National Forest

San Bernardino, CA 92408

These directions are for planning purposes only. You may find that construction projects, traffic, weather, or other events may cause conditions to differ from the map results, and you should plan your route accordingly. You must obey all signs or notices regarding your route.

Imagery ©2015 Landsat, Data USGS, Data SIO, NOAA, U.S. Navy, NGA, GEBCO, Data LDEO-Columbia, NSF, NOAA, Data MBARI, Map data ©2015 Google

The Property is located 265 feet to the north of the road.