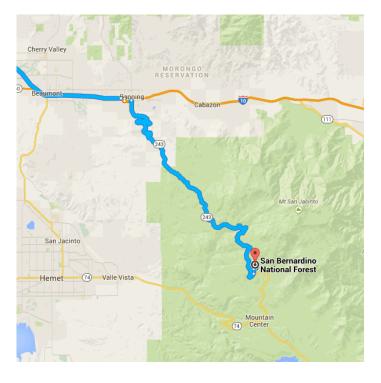

Chinese American Museum

United States District Court

Angeles Mall

Chinese American Museum

United States District Court

Follow I-10 E to CA-243 S/S 8th St in Banning. Take the 8th St/CA-243 exit from I-10 E

# Follow CA-243 S to Knob-Hill in Idyllwild-Pine Cove

24 4 mi / 41 min

253 ft

0.2 mi

|   |     | 24.4 mi                                                       | / 41 min  |
|---|-----|---------------------------------------------------------------|-----------|
| Ļ | 9.  | Turn right onto CA-243 S/S 8th St                             | – 0.1 mi  |
| 4 | 10. | Turn <b>left</b> at the 1st cross street on <b>Lincoln St</b> |           |
|   |     |                                                               | _ 0.5 mi  |
| Ļ | 11. | Turn right onto CA-243 S/S San Go<br>Ave                      | orgonio   |
|   |     | (i) Continue to follow CA-243 S                               |           |
|   |     |                                                               | 22 9 mi   |
| 4 | 12. | Turn left onto Franklin Dr                                    | 22.7 1111 |
|   |     |                                                               | _ 180 ft  |
| ₽ | 13. | Turn <b>right</b> to stay on <b>Franklin Dr</b>               |           |
| - |     |                                                               | _ 0.3 mi  |
| 1 | 14. | Franklin Dr turns right and become Sherman Dr                 | es        |
|   |     |                                                               | _ 0.2 mi  |
| 1 | 15. | Sherman Dr turns left and become Coulter Dr                   |           |