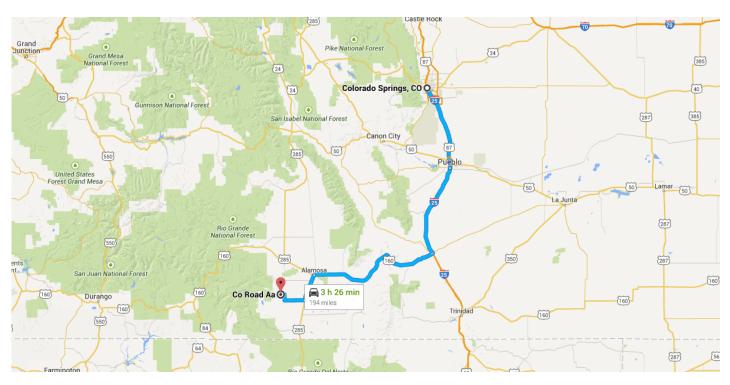

## Directions from Colorado Springs, CO to Co Road Aa

# Pike National Forest (24) Colorado Springs, CO O abel National Fores Canon City (50) 🖴 3 h 26 min

# o Colorado Springs, CO

† Head northwest on E Pikes Peak
Ave toward US-85 N/US-87 N

59 ft / 2 s

Follow I-25 S and US-160 W to CO-15 in Conejos County

| 4        | 2. | Turn <b>left</b> at the 1st cross street onto <b>S Nevada Ave</b> |                |
|----------|----|-------------------------------------------------------------------|----------------|
|          |    |                                                                   | _ 1.3 mi       |
| *        | 3. | Turn <b>left</b> to merge onto <b>I-25</b> S                      |                |
|          |    |                                                                   | 89.9 mi        |
|          | 4. | Take exit 50 for U.S. 160 W                                       |                |
|          |    |                                                                   | _ 0.2 mi       |
| 4        | 5. | Turn left onto US-160 W                                           |                |
|          |    |                                                                   | _ 0.9 mi       |
| 4        | 6. | Turn left onto US-160 W/Main St                                   |                |
|          |    |                                                                   | _ 0.1 mi       |
| <b>L</b> | 7. | Turn <b>right</b> at the 2nd cross street or 160 W/W 7th St       | nto <b>US-</b> |
|          |    | Continue to follow US-160 W                                       |                |
|          |    |                                                                   | 72.4 mi        |
| 4        | 8. | Turn left onto US-285 S/West Ave                                  | 72.1111        |
|          |    | 1 Continue to follow US-285 S                                     |                |
|          |    |                                                                   | 13.7 mi        |