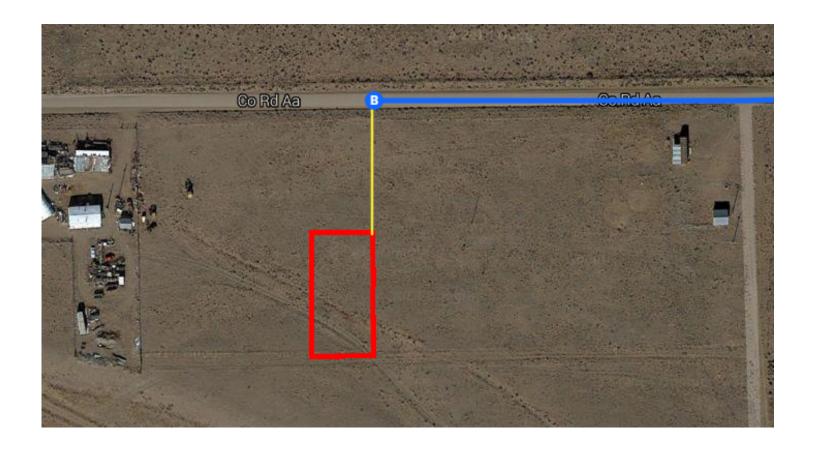

### **Continued Directions**

The Northeast corner of the property is 198 feet directly south of the road.