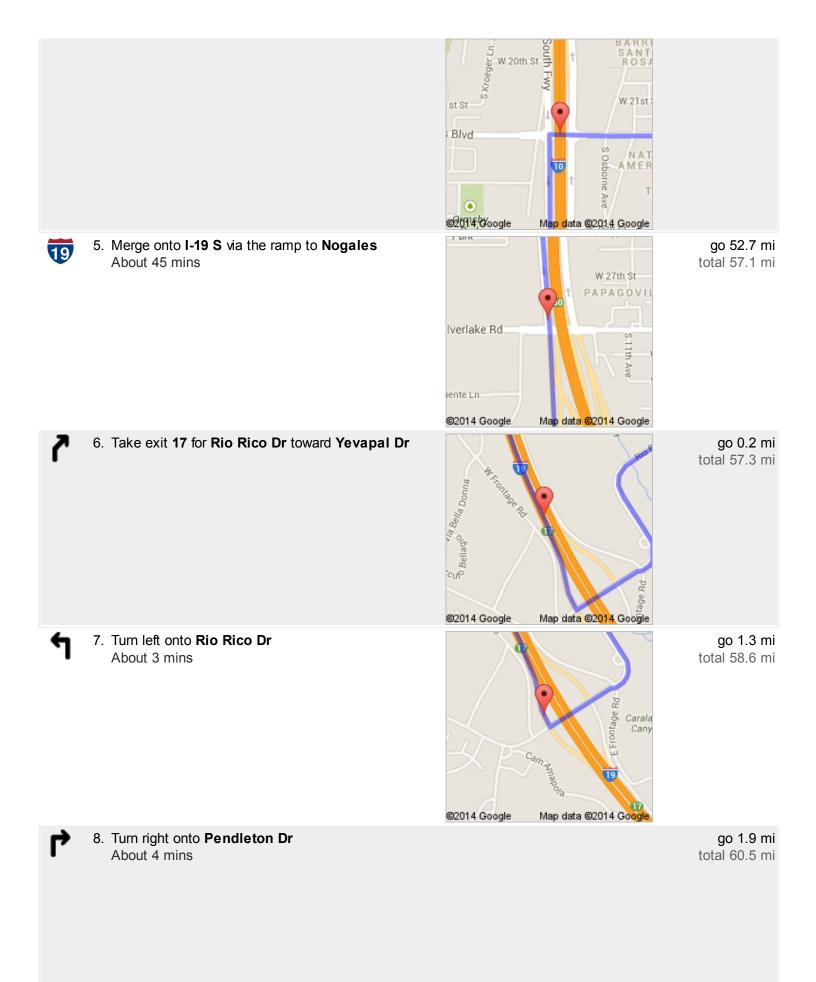

## Directions to Calle Remedios 62.7 mi – about 1 hour 9 mins

total 3.9 mi

E 22nd St 22nd St E 23rd 23rd St E 24th St Map data @2014 Google ©2014 Google

4. Turn left onto South Fwy About 1 min

go 0.5 mi total 4.4 mi