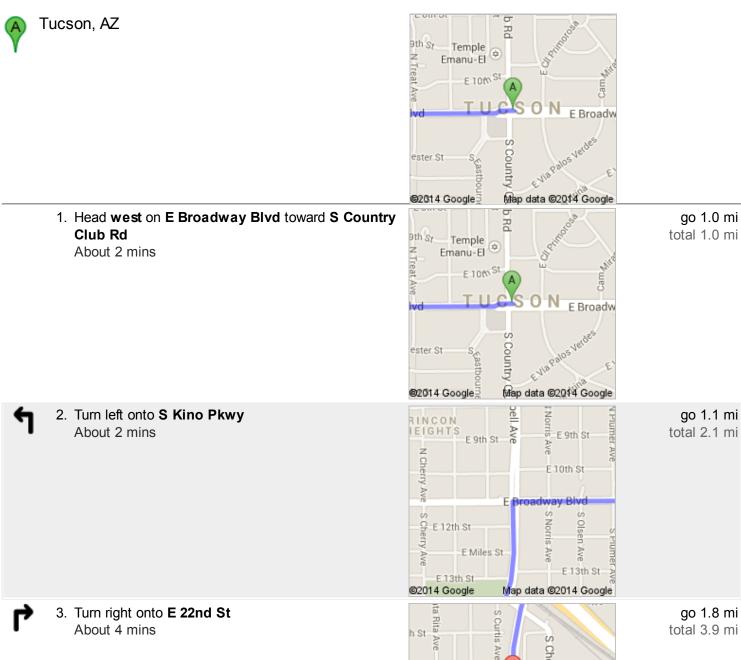

## Directions to Calle Remedios 62.7 mi – about 1 hour 9 mins

total 3.9 mi

E 22nd St 22nd St E 23rd 23rd St E 24th St Map data @2014 Google ©2014 Google

4. Turn left onto South Fwy About 1 min

go 0.5 mi total 4.4 mi