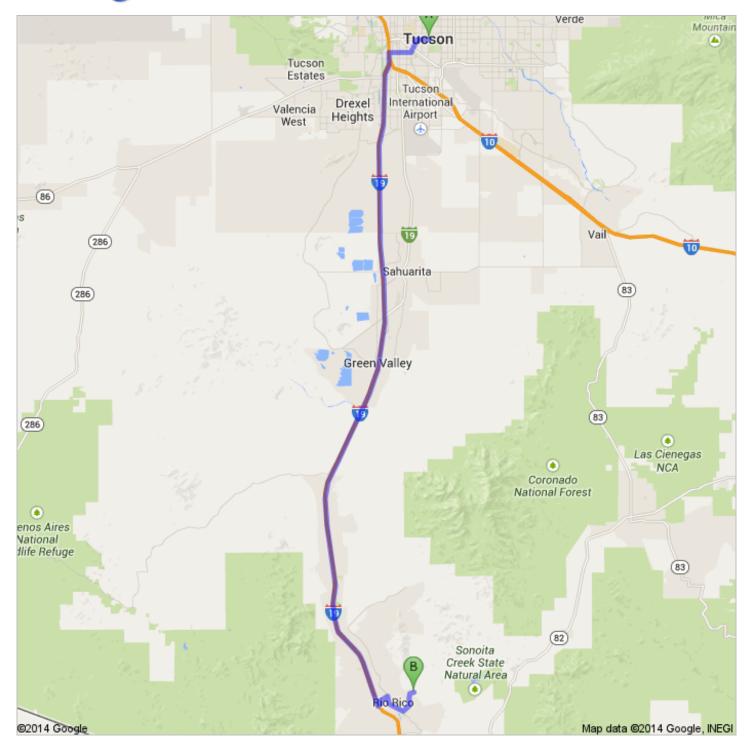

## Directions to Calle Remedios 62.7 mi – about 1 hour 9 mins

total 3.9 mi

E 22nd St 22nd St E 23rd 23rd St E 24th St Map data @2014 Google ©2014 Google

4. Turn left onto South Fwy About 1 min

go 0.5 mi total 4.4 mi