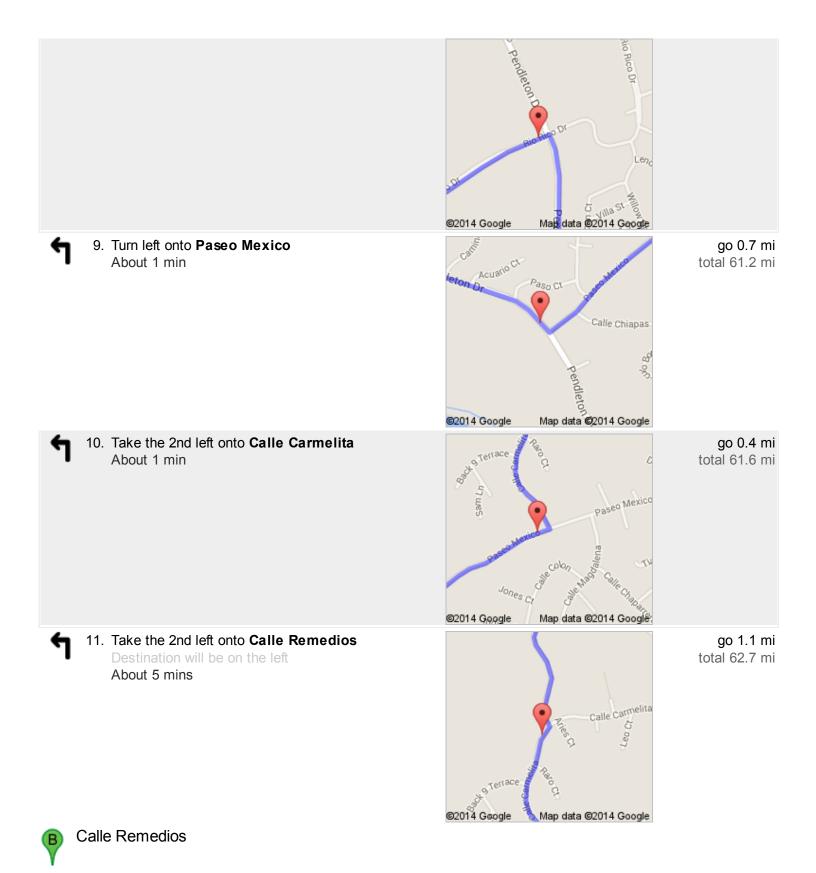

## Directions to Calle Remedios 62.7 mi – about 1 hour 9 mins

total 3.9 mi

E 22nd St 22nd St E 23rd 23rd St E 24th St Map data @2014 Google ©2014 Google

4. Turn left onto South Fwy About 1 min

go 0.5 mi total 4.4 mi