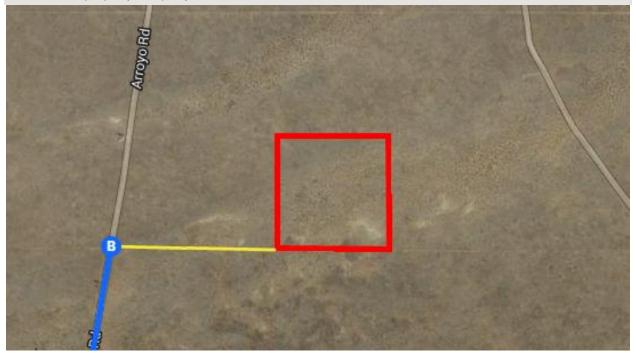

## **Continued Directions**

Unfortunately Google Maps doesn't recognize some of the roads in the area. The yellow line represents continued directions from the Google Maps ending point to the outline of your property a distance of 920 feet.

At the end of the Google earth directions turn right and continue along the dirt road for 920 feet to the SW corner of the property. Property corner on left.