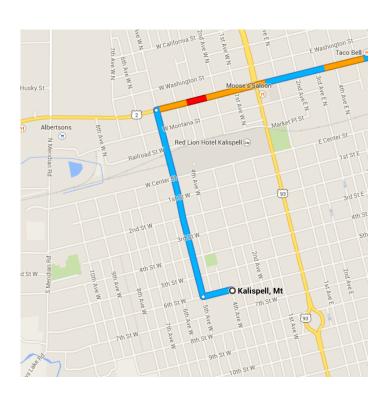

## Directions from Kalispell, Mt to Unnamed Rd

## o Kalispell, Mt

Take 5th Ave W to US-2 E/W Idaho St/U.S. Rte 2 E

|   |    | 0.8 mi / 3 min                                               |
|---|----|--------------------------------------------------------------|
| 1 | 1. | Head <b>north</b> on <b>4th Ave W</b> toward <b>6th St W</b> |
| 4 | 2. | Turn left onto 6th St W                                      |
| Ļ | 3. | Turn <b>right</b> onto <b>5th Ave W</b>                      |