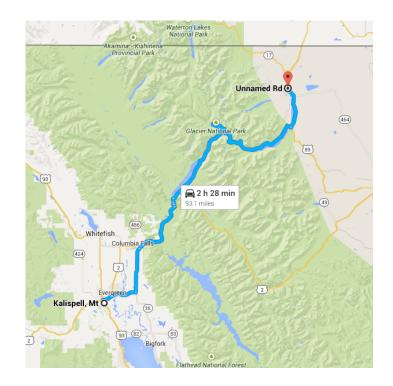

## Directions from Kalispell, Mt to Unnamed Rd

Drive from Montana Hwy 206, US-2/U.S. Rte 2, Glacier Rte 1 Rd/Going-To-The-Sun Rd and US-89 N to Glacier County

| Ļ        | 4.  | Turn right onto US-2 E/W Idaho St/U                        | .S. Rte                |
|----------|-----|------------------------------------------------------------|------------------------|
|          |     | i) Continue to follow US-2 E/U.S. Rt                       | e 2 E<br>2.4 mi        |
| 1        | 5.  | Continue straight onto MT-35 E                             | 5.6 mi                 |
| 4        | 6.  | Turn left onto Montana Hwy 206/Mt 206                      | Hwy                    |
|          |     | (i) Continue to follow Montana Hwy                         | 206<br>9.8 mi          |
| <b>L</b> | 7.  | Turn right onto US-2/U.S. Rte 2                            | 14.6 mi                |
| 4        | 8.  | Turn left onto Glacier Rte 1 Rd/Going<br>The-Sun Rd        | <b>g-To-</b><br>0.6 mi |
| Ļ        | 9.  | Turn <b>right</b> onto <b>Grinnell Dr</b>                  | 0.0 mi                 |
| 1        | 10. | Continue onto <b>Grinnel Dr</b>                            | 0.2 mi                 |
| 4        | 11. | Turn <b>left</b> onto <b>Mather Dr</b>                     | 0.4 mi                 |
| Ļ        | 12. | Turn right onto Glacier Rte 1 Rd/Go<br>To-The-Sun Rd       |                        |
| Ļ        | 13. | Turn right to stay on Glacier Rte 1 Rd/Going-To-The-Sun Rd | 0.9 mi                 |
|          |     | Parts of this road may be closed at certain times or days  | 40.0                   |
| 4        | 14. | Turn left onto US-89 N                                     | 48.0 mi<br>9.2 mi      |
|          |     | Turn <b>left</b>                                           | <b>9.∠</b> [[]]        |
| 4        |     | 0.5 mi                                                     | / 3 min                |