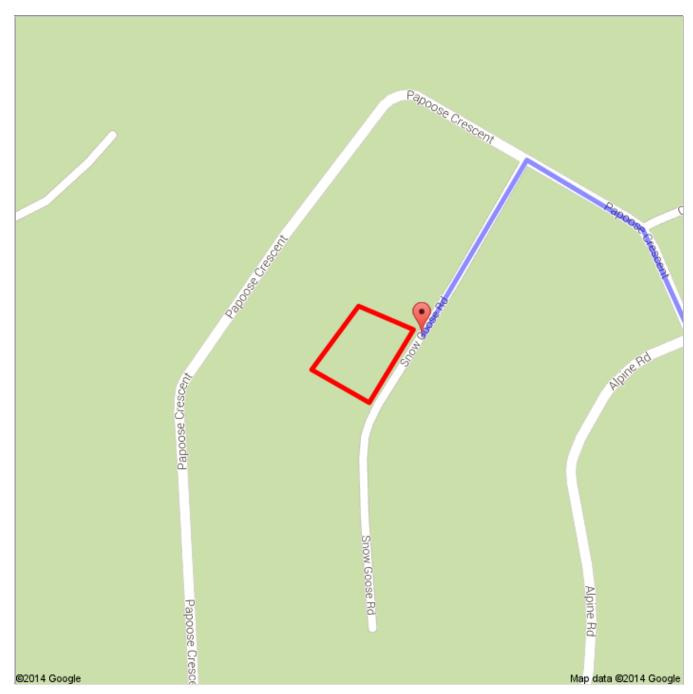

## Directions to Snow Goose Rd 123 mi – about 2 hours 51 mins

These directions are for planning purposes only. You may find that construction projects, traffic, we eather, or other events may cause conditions to differ from the map results, and you should plan your route accordingly. You must obey all signs or notices regarding your route. Map data ©2014 Google