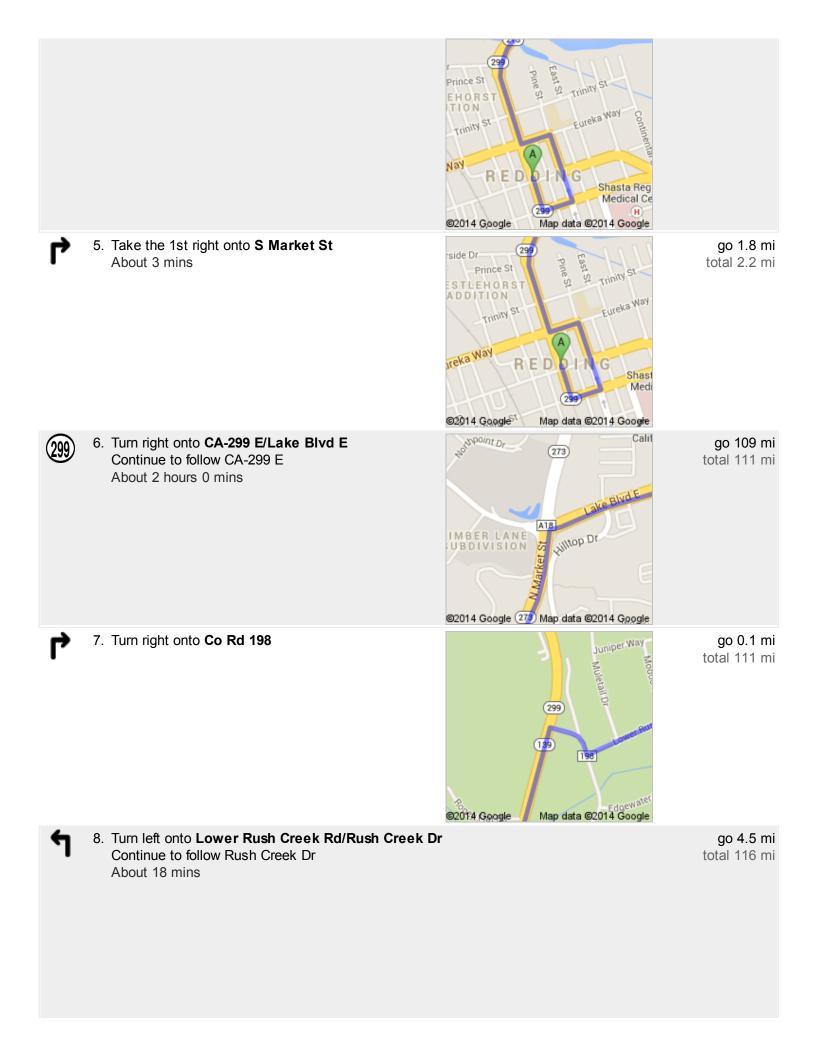

## Directions to Snow Goose Rd 123 mi – about 2 hours 51 mins

These directions are for planning purposes only. You may find that construction projects, traffic, we eather, or other events may cause conditions to differ from the map results, and you should plan your route accordingly. You must obey all signs or notices regarding your route. Map data ©2014 Google