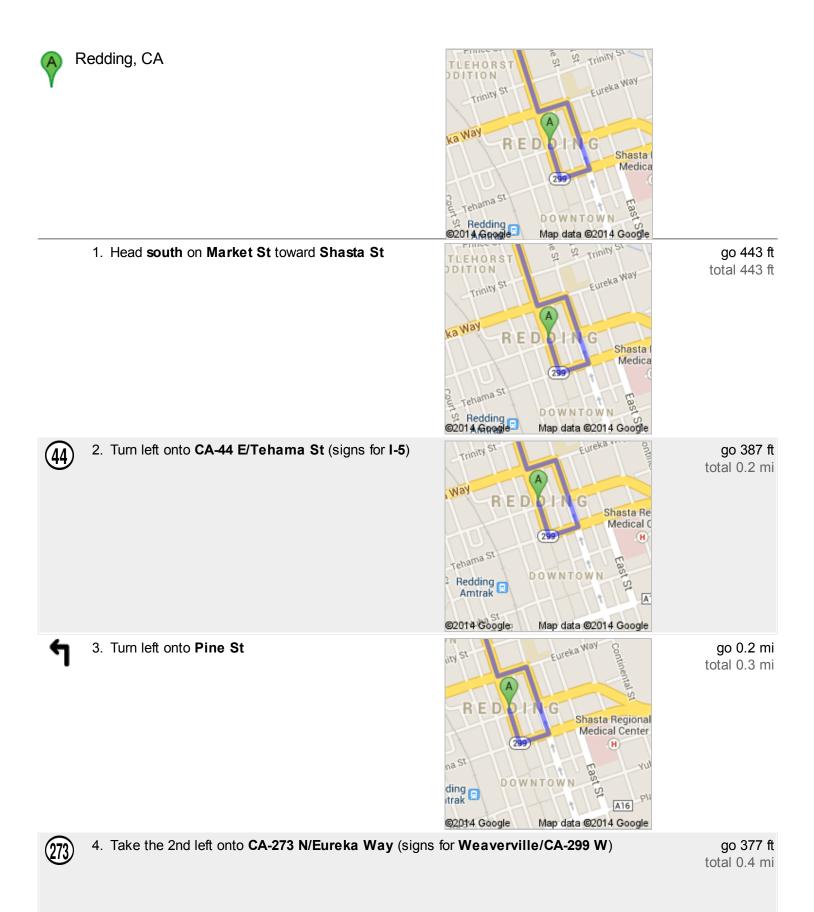

## Directions to Snow Goose Rd 123 mi – about 2 hours 51 mins

These directions are for planning purposes only. You may find that construction projects, traffic, we eather, or other events may cause conditions to differ from the map results, and you should plan your route accordingly. You must obey all signs or notices regarding your route. Map data ©2014 Google