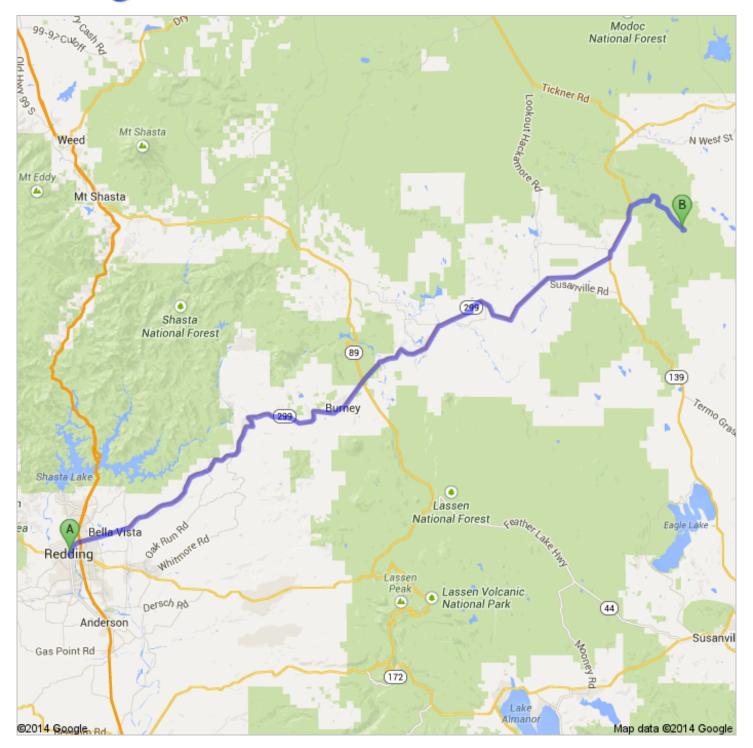

## Directions to Snow Goose Rd 123 mi – about 2 hours 51 mins

These directions are for planning purposes only. You may find that construction projects, traffic, we eather, or other events may cause conditions to differ from the map results, and you should plan your route accordingly. You must obey all signs or notices regarding your route. Map data ©2014 Google