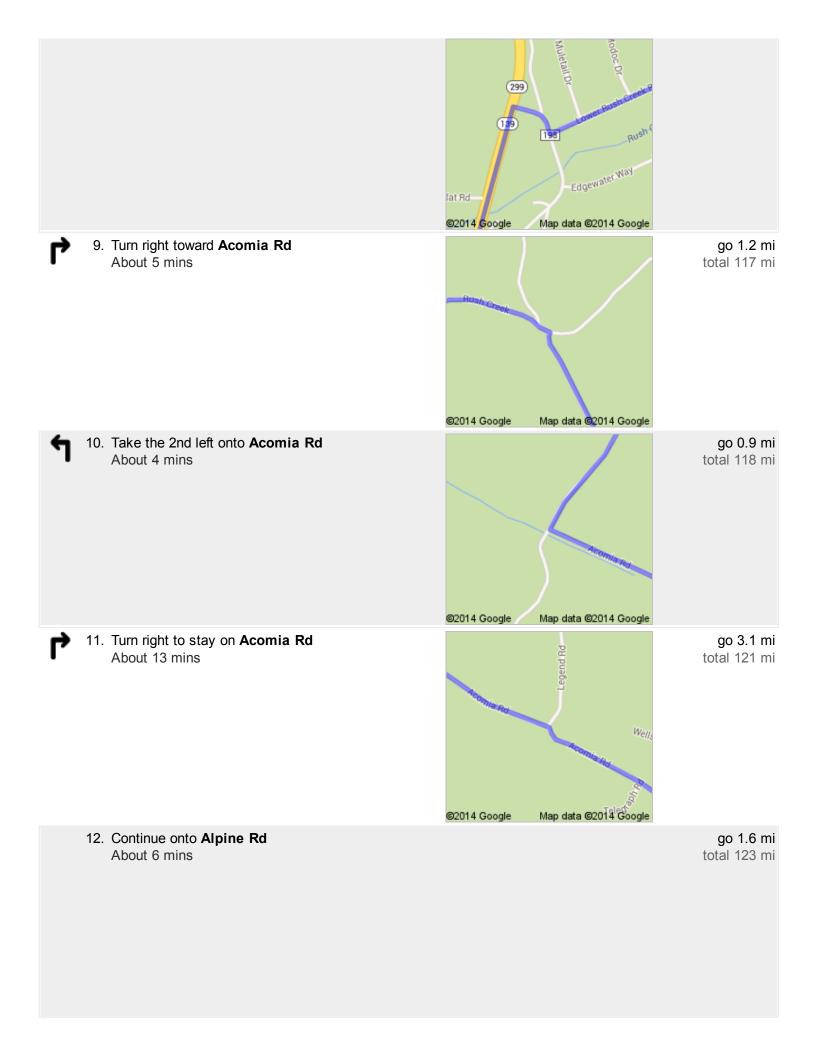

## Directions to Snow Goose Rd 123 mi – about 2 hours 51 mins

These directions are for planning purposes only. You may find that construction projects, traffic, we eather, or other events may cause conditions to differ from the map results, and you should plan your route accordingly. You must obey all signs or notices regarding your route. Map data ©2014 Google