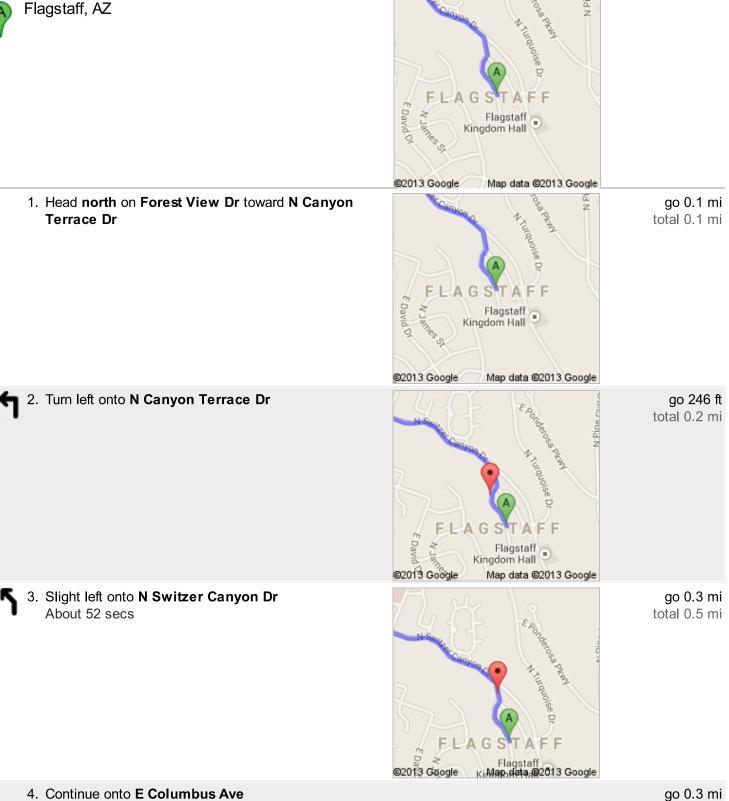

About 2 mins

total 0.7 mi

go 367 ft total 50.7 mi

These directions are for planning purposes only. You may find that construction projects, traffic, weather, or other events may cause conditions to differ from the map results, and you should plan your route accordingly. You must obey all signs or notices regarding your route. Map data ©2013 Google

Directions weren't right? Please find your route on maps.google.com and click "Report a problem" at the bottom left.