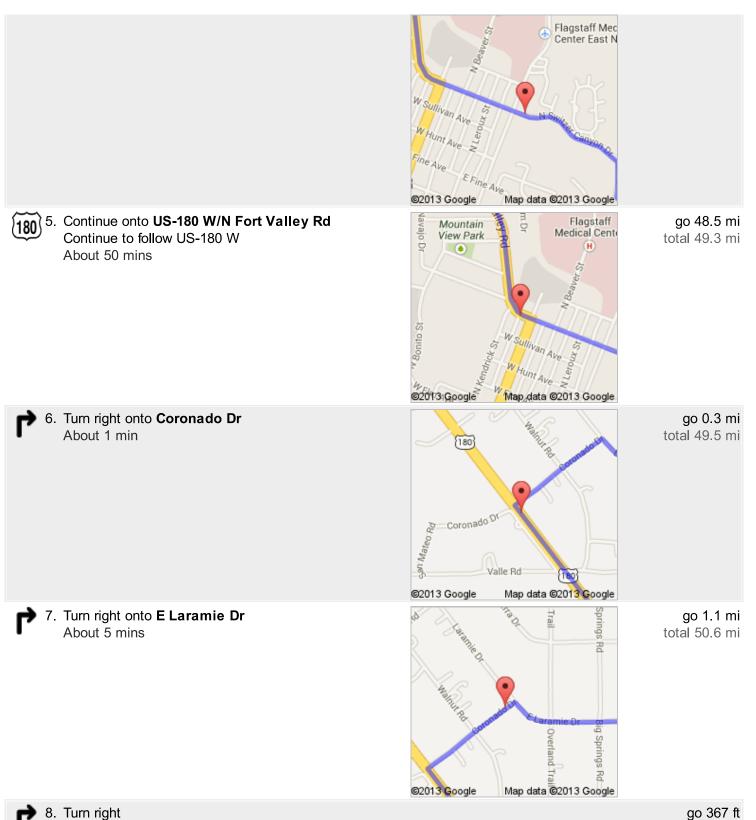

About 2 mins

total 0.7 mi

go 367 ft total 50.7 mi

These directions are for planning purposes only. You may find that construction projects, traffic, weather, or other events may cause conditions to differ from the map results, and you should plan your route accordingly. You must obey all signs or notices regarding your route. Map data ©2013 Google

Directions weren't right? Please find your route on maps.google.com and click "Report a problem" at the bottom left.