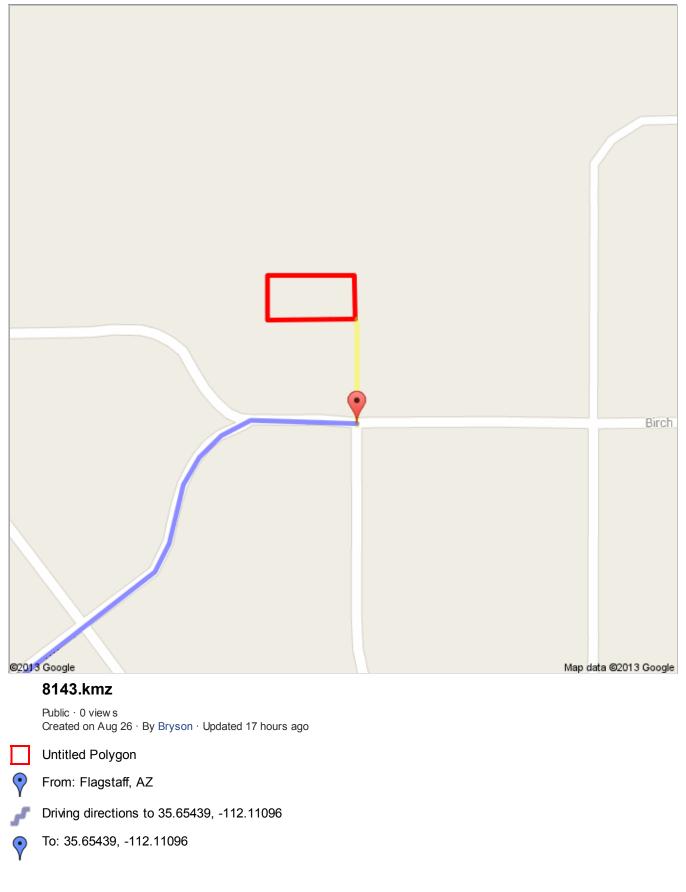

## Google

**Continued Directions** 

Unfortunately Google Maps doesn't recognize some of the roads in the area. The yellow line represents continued directions from the Google Maps ending point to the outline of your property a distance of 355 feet.