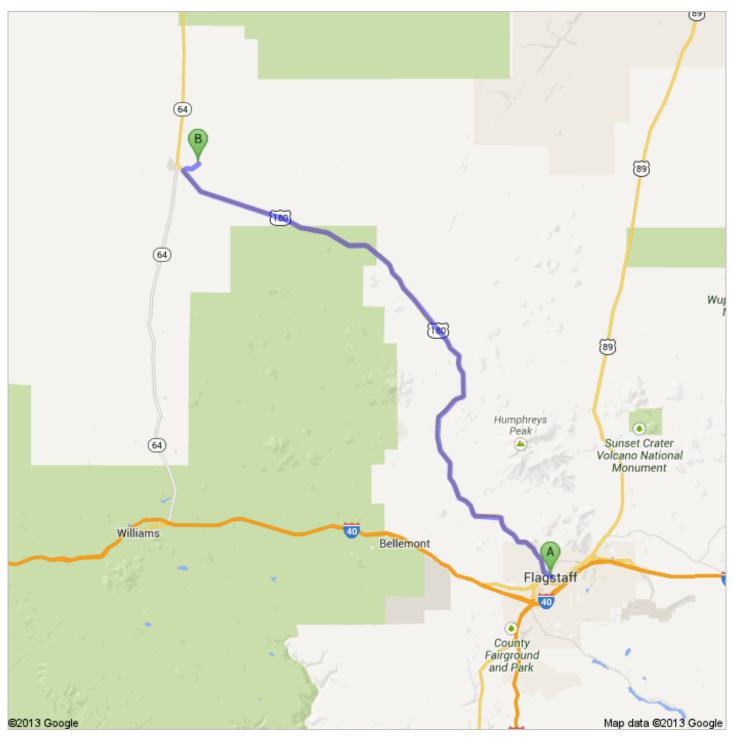

## Google

**Continued Directions** 

Unfortunately Google Maps doesn't recognize some of the roads in the area. The yellow line represents continued directions from the Google Maps ending point to the outline of your property a distance of 355 feet.