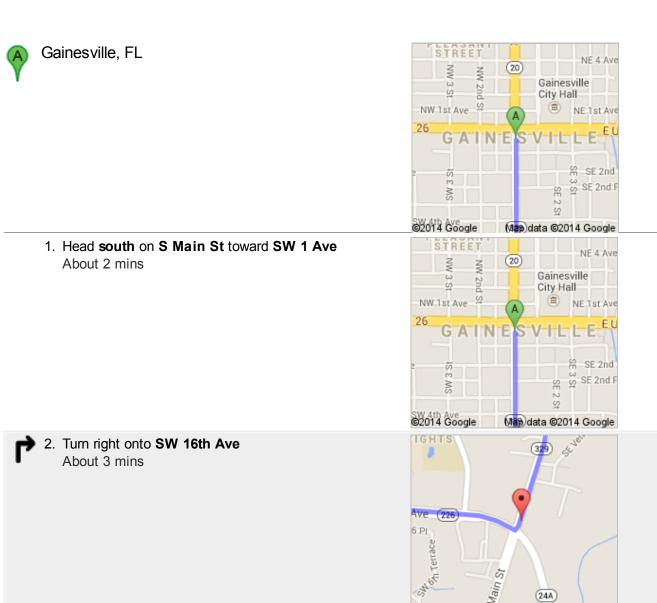

## Directions to NE 128 Ln 28.0 mi – about 39 mins

go 1.6 mi total 2.8 mi ©20141Gbögte Map data @2014 Google

3. Continue onto FL-24 W/SW Archer Rd Continue to follow FL-24 W About 25 mins

go 20.0 mi total 22.8 mi