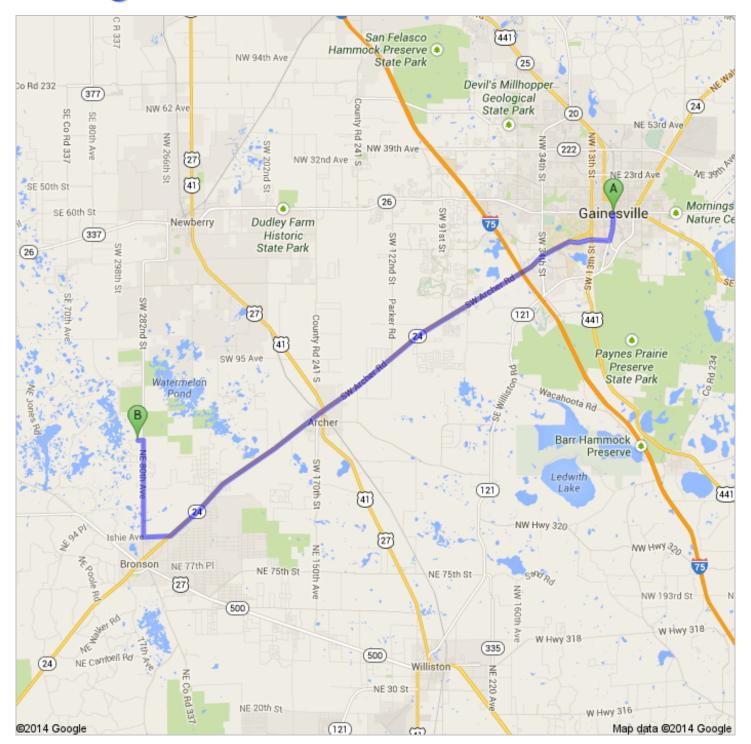

## Directions to NE 128 Ln 28.0 mi – about 39 mins

go 1.6 mi total 2.8 mi ©20141Gbögte Map data @2014 Google

3. Continue onto FL-24 W/SW Archer Rd Continue to follow FL-24 W About 25 mins

go 20.0 mi total 22.8 mi

## 7930D.kmz

Public · 0 views

Created on Feb 14 · By Bryson · Updated < 1 minute ago

7930

From: Gainesville, FL

To: 29.519677, -82.643271

Driving directions to 29.519677, -82.643271