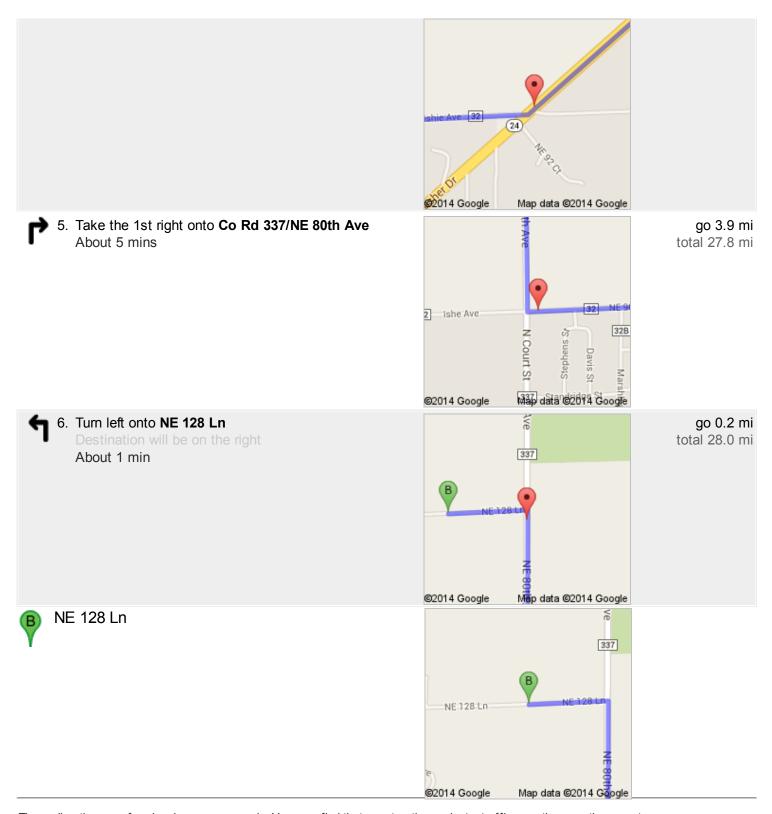

go 1.1 mi

total 1.1 mi

4. Slight right onto NE 90 St/Ichie St/Ishie Ave About 2 mins

go 1.1 mi total 23.9 mi

These directions are for planning purposes only. You may find that construction projects, traffic, we ather, or other events may cause conditions to differ from the map results, and you should plan your route accordingly. You must obey all signs or notices regarding your route. Map data ©2014 Google