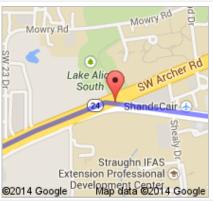

## Directions to NE 128 Ln 28.0 mi – about 39 mins

go 1.6 mi total 2.8 mi ©20141Gbögte Map data @2014 Google

3. Continue onto FL-24 W/SW Archer Rd Continue to follow FL-24 W About 25 mins

go 20.0 mi total 22.8 mi