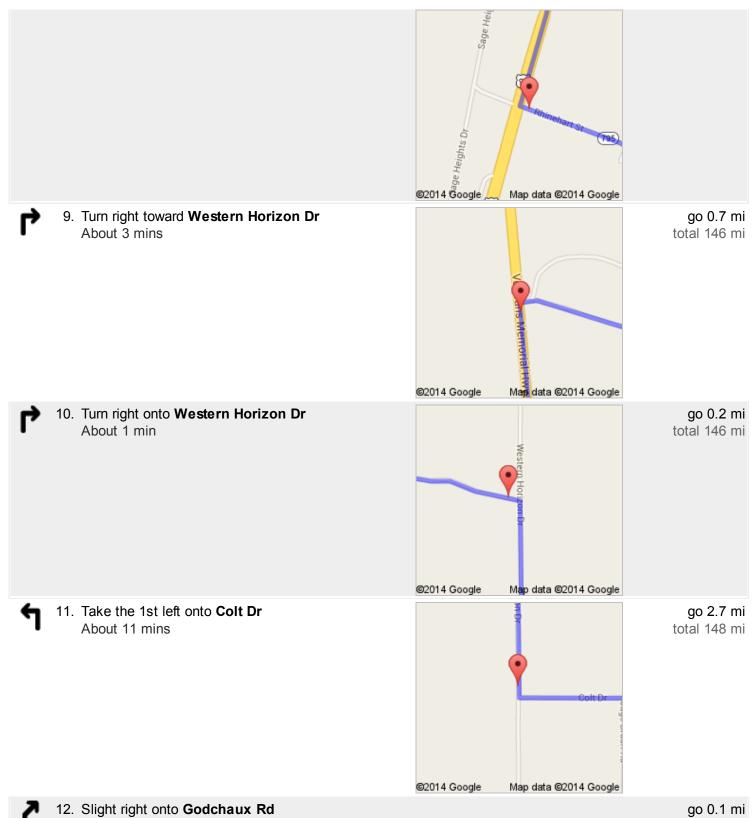

## Directions to Godchaux Rd 149 mi – about 2 hours 22 mins

@2014 Google

Map data ©2014 Google

4. Turn left to merge onto I-80 W About 1 hour 42 mins

80

go 122 mi total 123 mi

- 95
- 8. Take the 3rd right onto **US-95 N** About 17 mins

go 18.7 mi total 145 mi

Destination will be on the left

go 0.1 mi total 149 mi

These directions are for planning purposes only. You may find that construction projects, traffic, weather, or other events may cause conditions to differ from the map results, and you should plan your route accordingly. You must obey all signs or notices regarding your route. Map data ©2014 Google