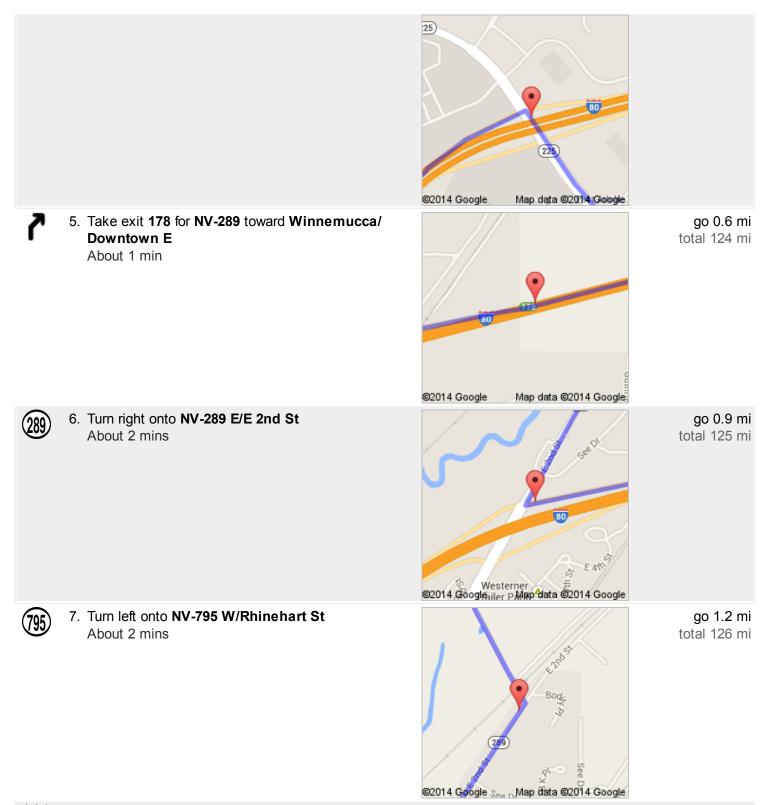

## Directions to Godchaux Rd 149 mi – about 2 hours 22 mins

@2014 Google

Map data ©2014 Google

4. Turn left to merge onto I-80 W About 1 hour 42 mins

80

go 122 mi total 123 mi

- 95
- 8. Take the 3rd right onto **US-95 N** About 17 mins

go 18.7 mi total 145 mi

Destination will be on the left

go 0.1 mi total 149 mi

These directions are for planning purposes only. You may find that construction projects, traffic, weather, or other events may cause conditions to differ from the map results, and you should plan your route accordingly. You must obey all signs or notices regarding your route. Map data ©2014 Google