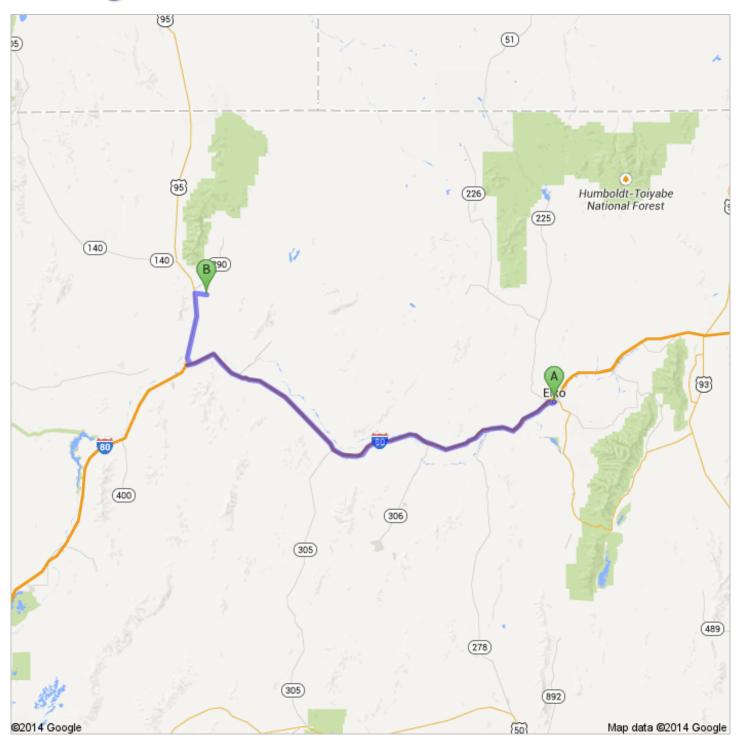

## Directions to Godchaux Rd 149 mi – about 2 hours 22 mins

@2014 Google

Map data ©2014 Google

4. Turn left to merge onto I-80 W About 1 hour 42 mins

80

go 122 mi total 123 mi

- 95
- 8. Take the 3rd right onto **US-95 N** About 17 mins