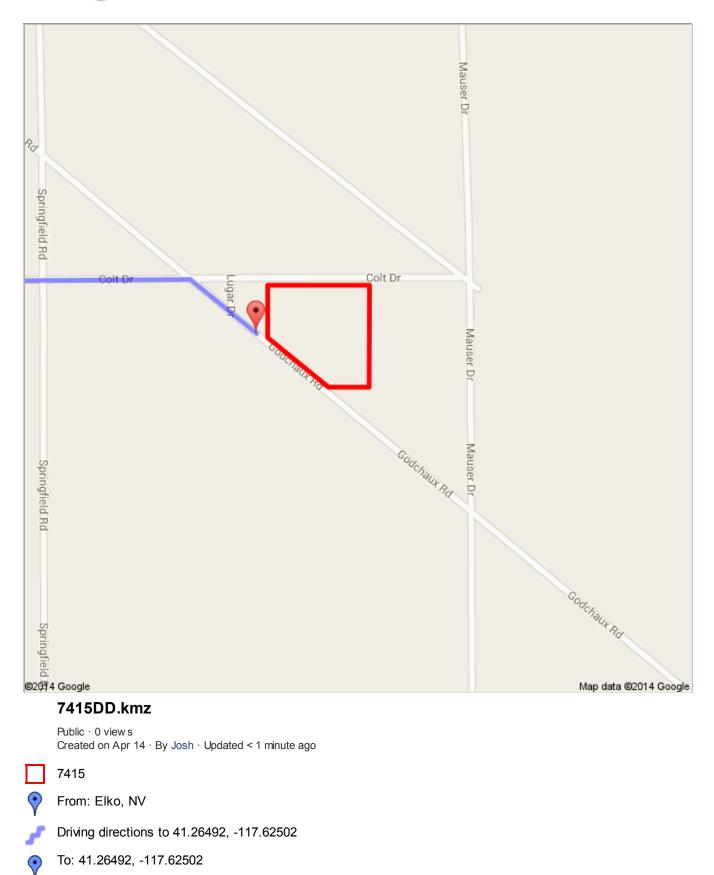

## Directions to Godchaux Rd 149 mi – about 2 hours 22 mins

@2014 Google

Map data ©2014 Google

4. Turn left to merge onto I-80 W About 1 hour 42 mins

80

go 122 mi total 123 mi

- 95
- 8. Take the 3rd right onto **US-95 N** About 17 mins

go 18.7 mi total 145 mi

Destination will be on the left

go 0.1 mi total 149 mi

These directions are for planning purposes only. You may find that construction projects, traffic, weather, or other events may cause conditions to differ from the map results, and you should plan your route accordingly. You must obey all signs or notices regarding your route. Map data ©2014 Google