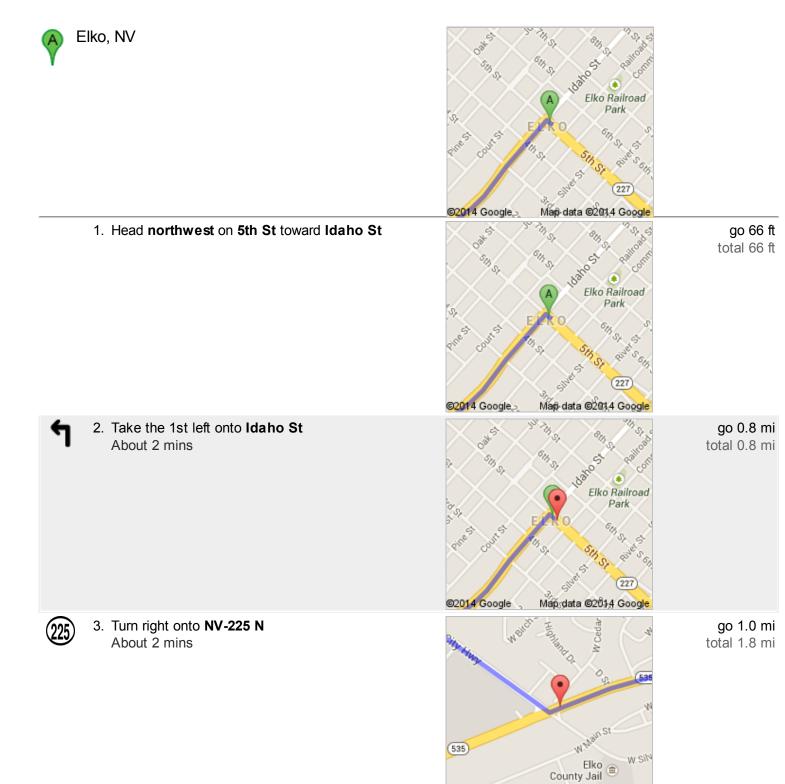

## Directions to Godchaux Rd 149 mi – about 2 hours 22 mins

@2014 Google

Map data ©2014 Google

4. Turn left to merge onto I-80 W About 1 hour 42 mins

80

go 122 mi total 123 mi

- 95
- 8. Take the 3rd right onto **US-95 N** About 17 mins