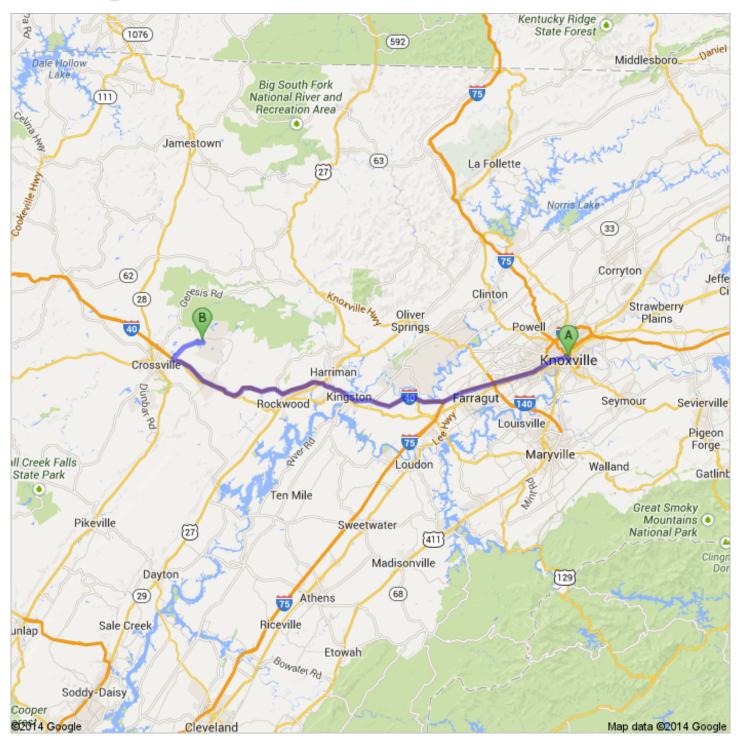

## Directions to Darwin Ln 72.5 mi – about 1 hour 10 mins

 Keep right to stay on I-40 W, follow signs for Nashville About 39 mins

40

go 45.8 mi total 66.3 mi

8. Slight left to stay on **Lakeview Dr** About 1 min