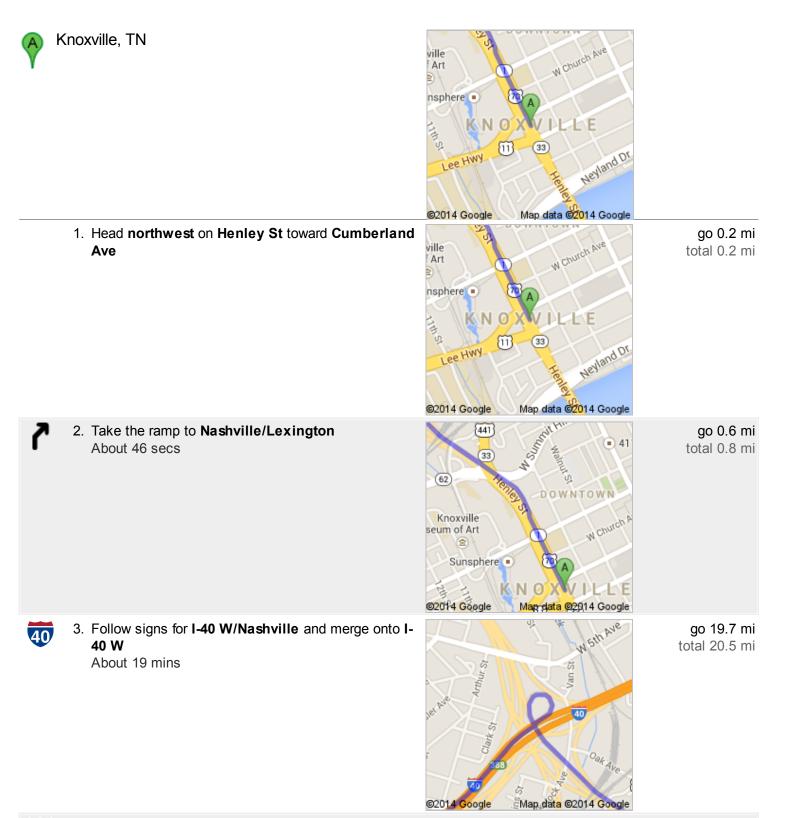

## Directions to Darwin Ln 72.5 mi – about 1 hour 10 mins

 Keep right to stay on I-40 W, follow signs for Nashville About 39 mins

40

go 45.8 mi total 66.3 mi

8. Slight left to stay on **Lakeview Dr** About 1 min