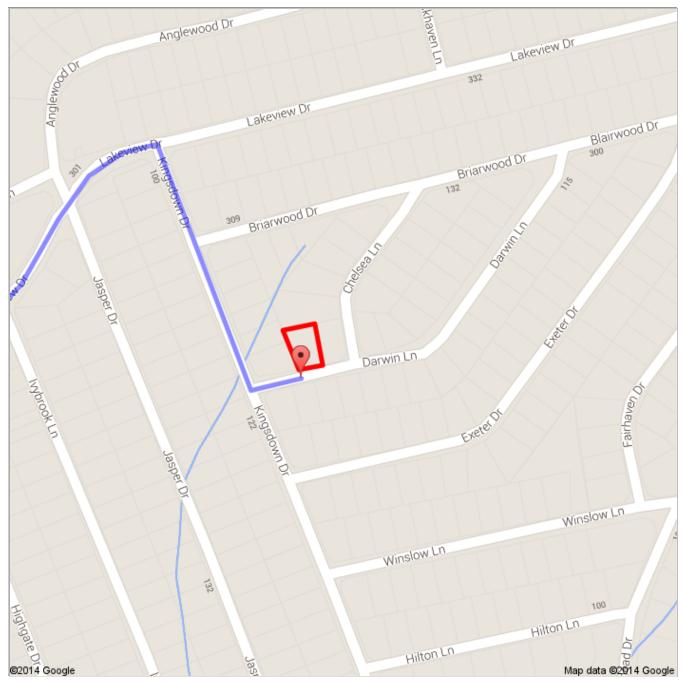

## Directions to Darwin Ln 72.5 mi – about 1 hour 10 mins

 Keep right to stay on I-40 W, follow signs for Nashville About 39 mins

40

go 45.8 mi total 66.3 mi

8. Slight left to stay on **Lakeview Dr** About 1 min

go 0.4 mi total 72.3 mi

These directions are for planning purposes only. You may find that construction projects, traffic, weather, or other events may cause conditions to differ from the map results, and you should plan your route accordingly. You must obey all signs or notices regarding your route.