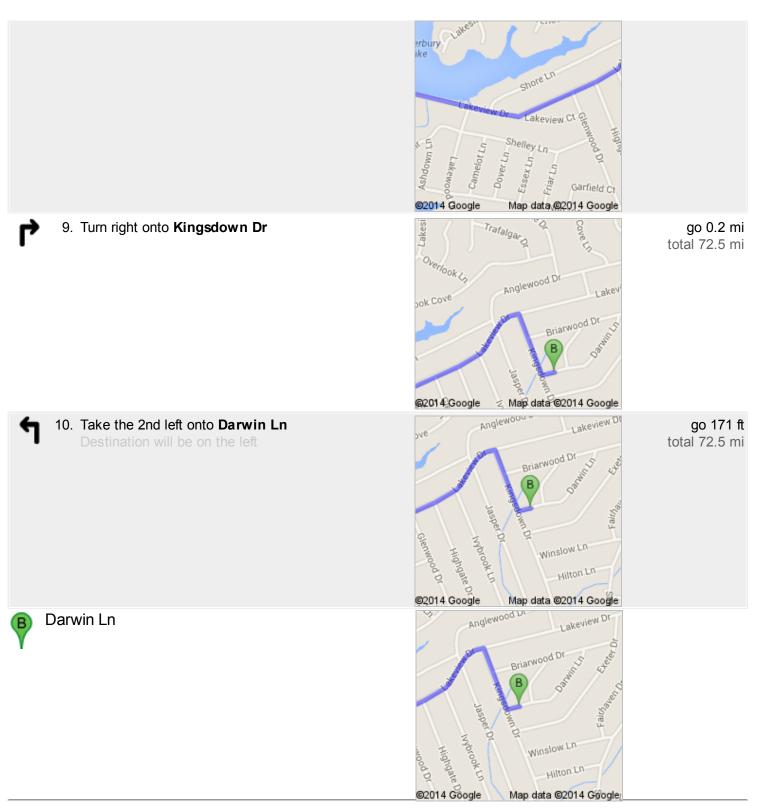

## Directions to Darwin Ln 72.5 mi – about 1 hour 10 mins

 Keep right to stay on I-40 W, follow signs for Nashville About 39 mins

40

go 45.8 mi total 66.3 mi

8. Slight left to stay on **Lakeview Dr** About 1 min

go 0.4 mi total 72.3 mi

These directions are for planning purposes only. You may find that construction projects, traffic, weather, or other events may cause conditions to differ from the map results, and you should plan your route accordingly. You must obey all signs or notices regarding your route.