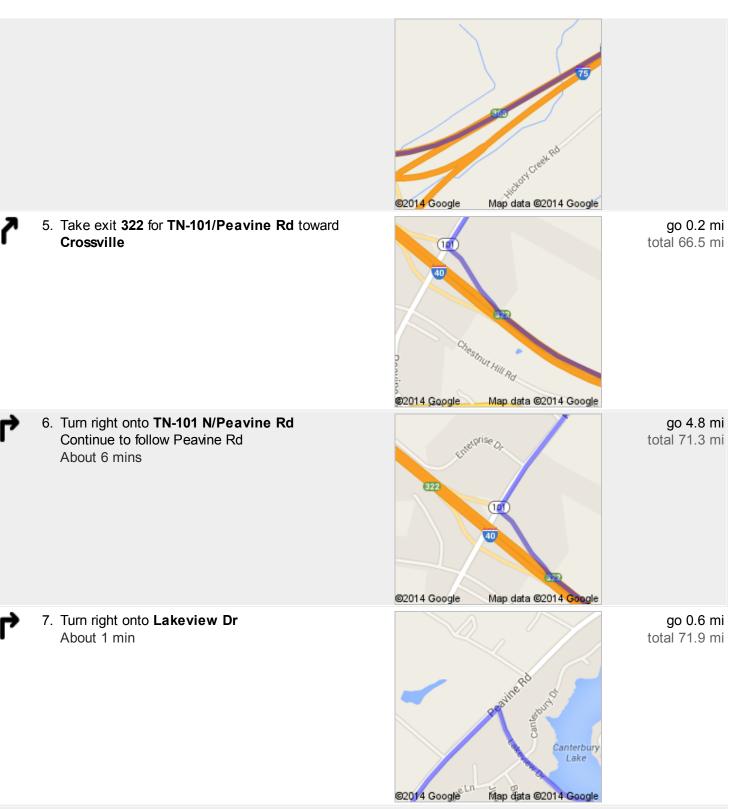

## Directions to Darwin Ln 72.5 mi – about 1 hour 10 mins

 Keep right to stay on I-40 W, follow signs for Nashville About 39 mins

40

go 45.8 mi total 66.3 mi

8. Slight left to stay on **Lakeview Dr** About 1 min