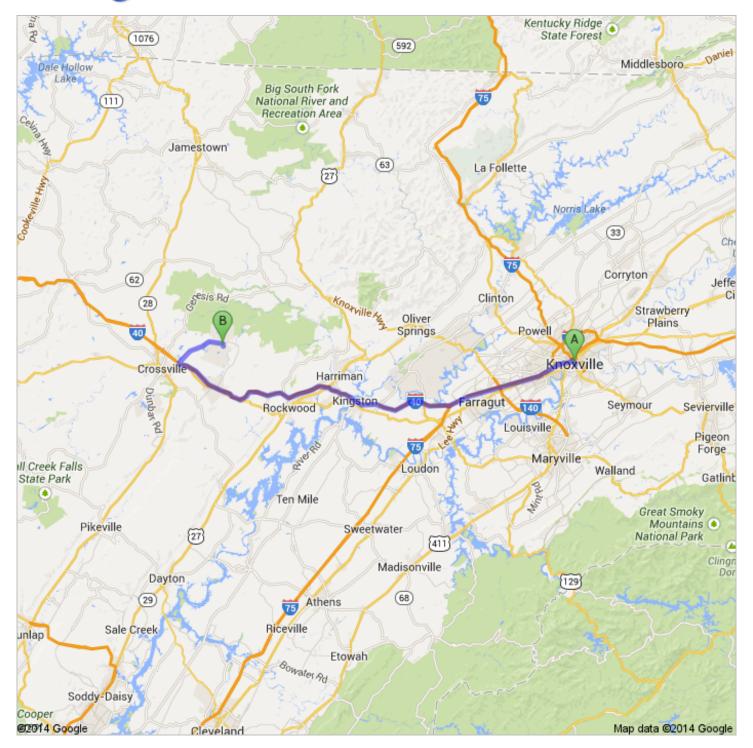

## Directions to Bainbridge Rd 74.9 mi – about 1 hour 13 mins

 Head northwest on Henley St toward Cumberland Ave

nsphere KNOXVILLE

Lee Hwy

133

Lee Hwy

110

330

Lee Hwy

111

330

Lee Hwy

111

133

go 0.2 mi total 0.2 mi

2. Take the ramp to Nashville/Lexington About 46 secs

go 0.6 mi total 0.8 mi

Follow signs for I-40 W/Nashville and merge onto I-40 W

About 19 mins

go 19.7 mi total 20.5 mi

 Keep right to stay on I-40 W, follow signs for Nashville About 39 mins go 45.8 mi total 66.3 mi

7. Turn right onto Bainbridge Rd
Destination will be on the right
About 1 min

go 0.4 mi total 74.9 mi

These directions are for planning purposes only. You may find that construction projects, traffic, weather, or other events may cause conditions to differ from the map results, and you should plan your route accordingly. You must obey all signs or notices regarding your route. Map data ©2014 Google