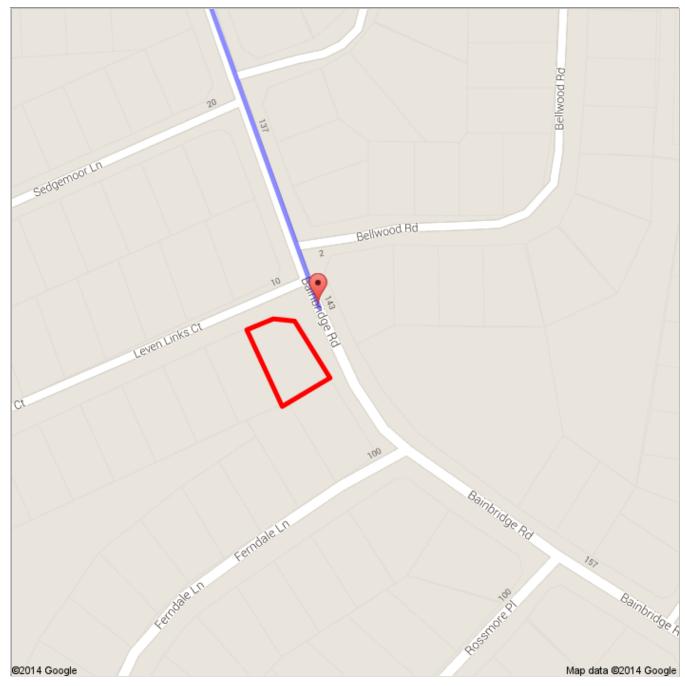

7. Turn right onto Bainbridge Rd
Destination will be on the right
About 1 min

go 0.4 mi total 74.9 mi

These directions are for planning purposes only. You may find that construction projects, traffic, weather, or other events may cause conditions to differ from the map results, and you should plan your route accordingly. You must obey all signs or notices regarding your route. Map data ©2014 Google

## 7878DD.kmz

Public · 0 views

Created on Feb 28  $\cdot$  By Bryson  $\cdot$  Updated < 1 minute ago

Untitled Polygon

From: Knoxville, TN

Driving directions to 35.999583, -84.863581