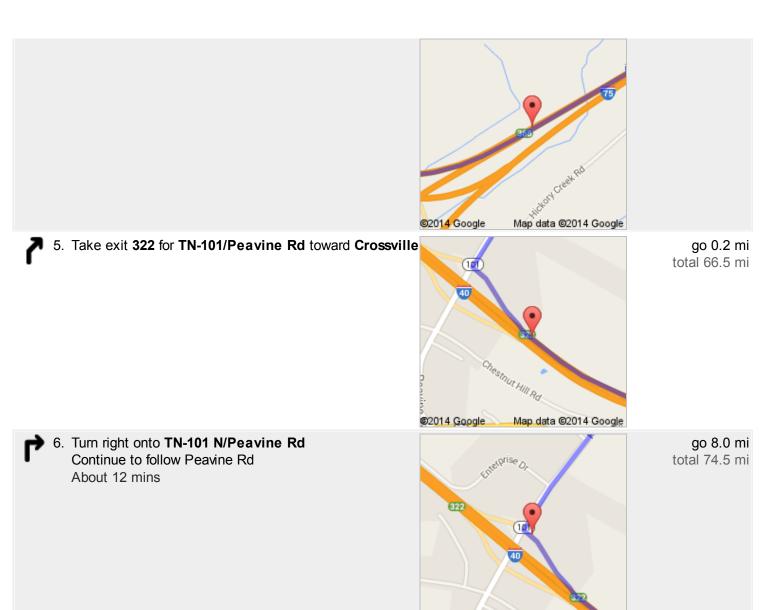

go 0.6 mi total 0.8 mi

Follow signs for I-40 W/Nashville and merge onto I-40 W

About 19 mins

go 19.7 mi total 20.5 mi

 Keep right to stay on I-40 W, follow signs for Nashville About 39 mins go 45.8 mi total 66.3 mi