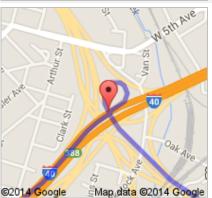

go 0.6 mi total 0.8 mi

Follow signs for I-40 W/Nashville and merge onto I-40 W

About 19 mins

go 19.7 mi total 20.5 mi

 Keep right to stay on I-40 W, follow signs for Nashville About 39 mins go 45.8 mi total 66.3 mi