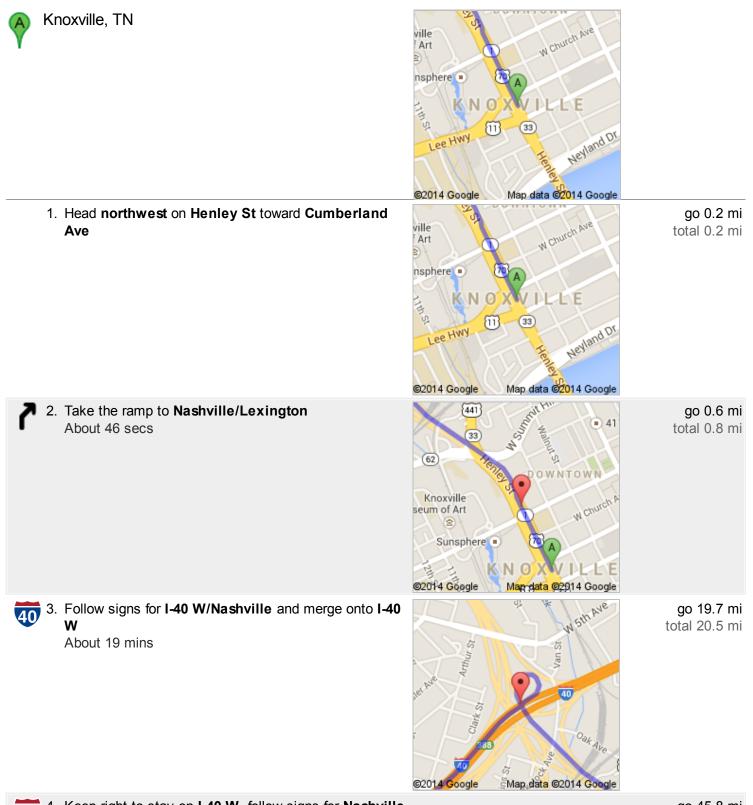

## Google

Directions to Adler Ln 75.0 mi – about 1 hour 14 mins

 Keep right to stay on I-40 W, follow signs for Nashville About 39 mins

40

go 45.8 mi total 66.3 mi

8. Turn right onto Adler Ln Destination will be on the right