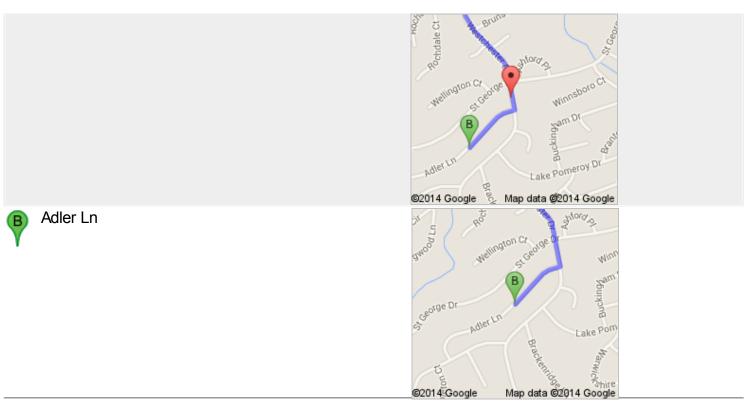

## Google

Directions to Adler Ln 75.0 mi – about 1 hour 14 mins

 Keep right to stay on I-40 W, follow signs for Nashville About 39 mins

40

go 45.8 mi total 66.3 mi

8. Turn right onto Adler Ln Destination will be on the right

go 0.2 mi total 75.0 mi

These directions are for planning purposes only. You may find that construction projects, traffic, weather, or other events may cause conditions to differ from the map results, and you should plan your route accordingly. You must obey all signs or notices regarding your route. Map data ©2014 Google