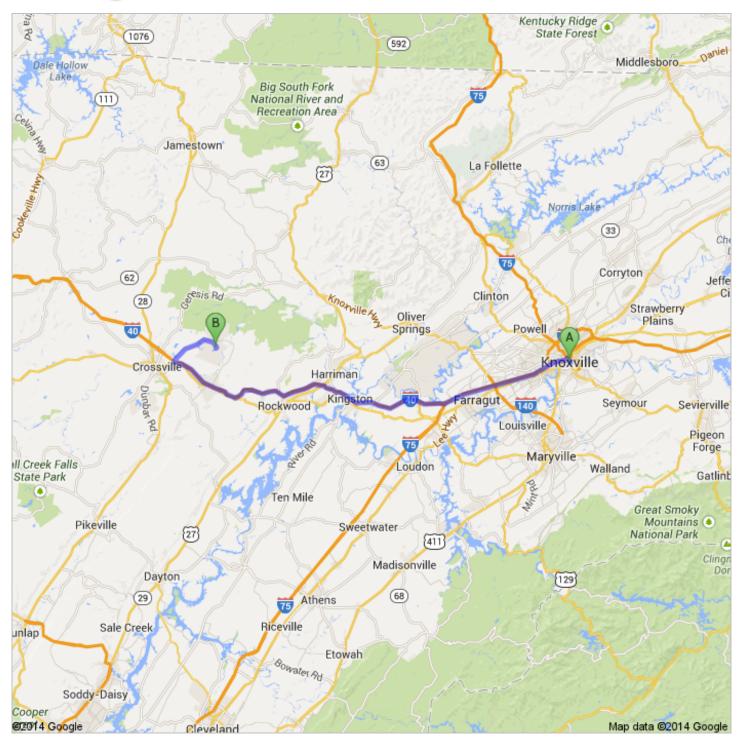

## Google

Directions to Adler Ln 75.0 mi – about 1 hour 14 mins

 Keep right to stay on I-40 W, follow signs for Nashville About 39 mins

40

go 45.8 mi total 66.3 mi

8. Turn right onto Adler Ln Destination will be on the right

go 0.2 mi total 75.0 mi

These directions are for planning purposes only. You may find that construction projects, traffic, weather, or other events may cause conditions to differ from the map results, and you should plan your route accordingly. You must obey all signs or notices regarding your route. Map data ©2014 Google