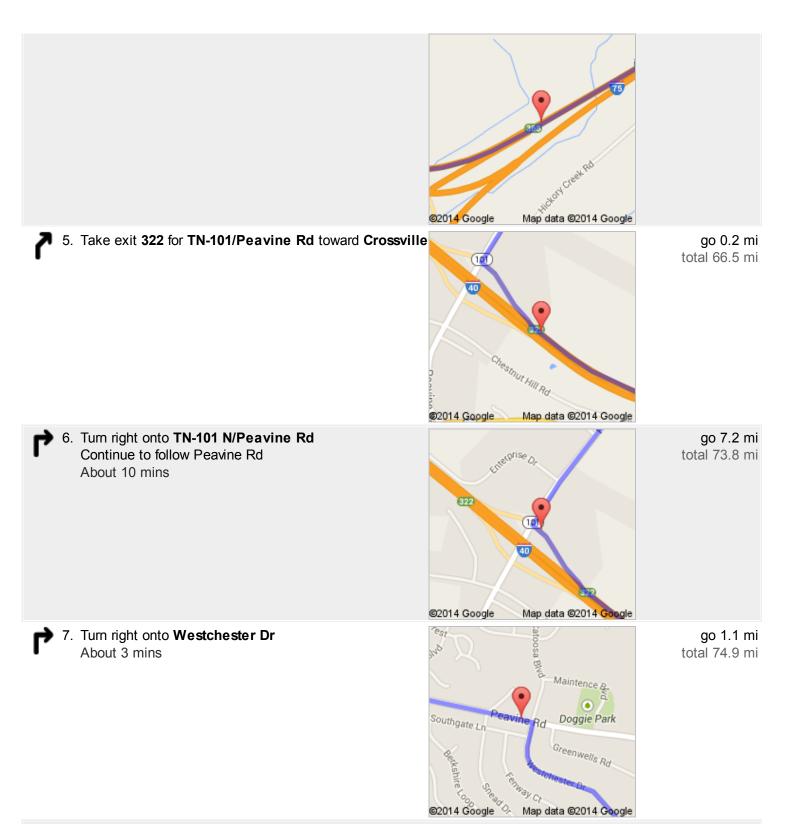

## Google

Directions to Adler Ln 75.0 mi – about 1 hour 14 mins

 Keep right to stay on I-40 W, follow signs for Nashville About 39 mins

40

go 45.8 mi total 66.3 mi

8. Turn right onto Adler Ln Destination will be on the right